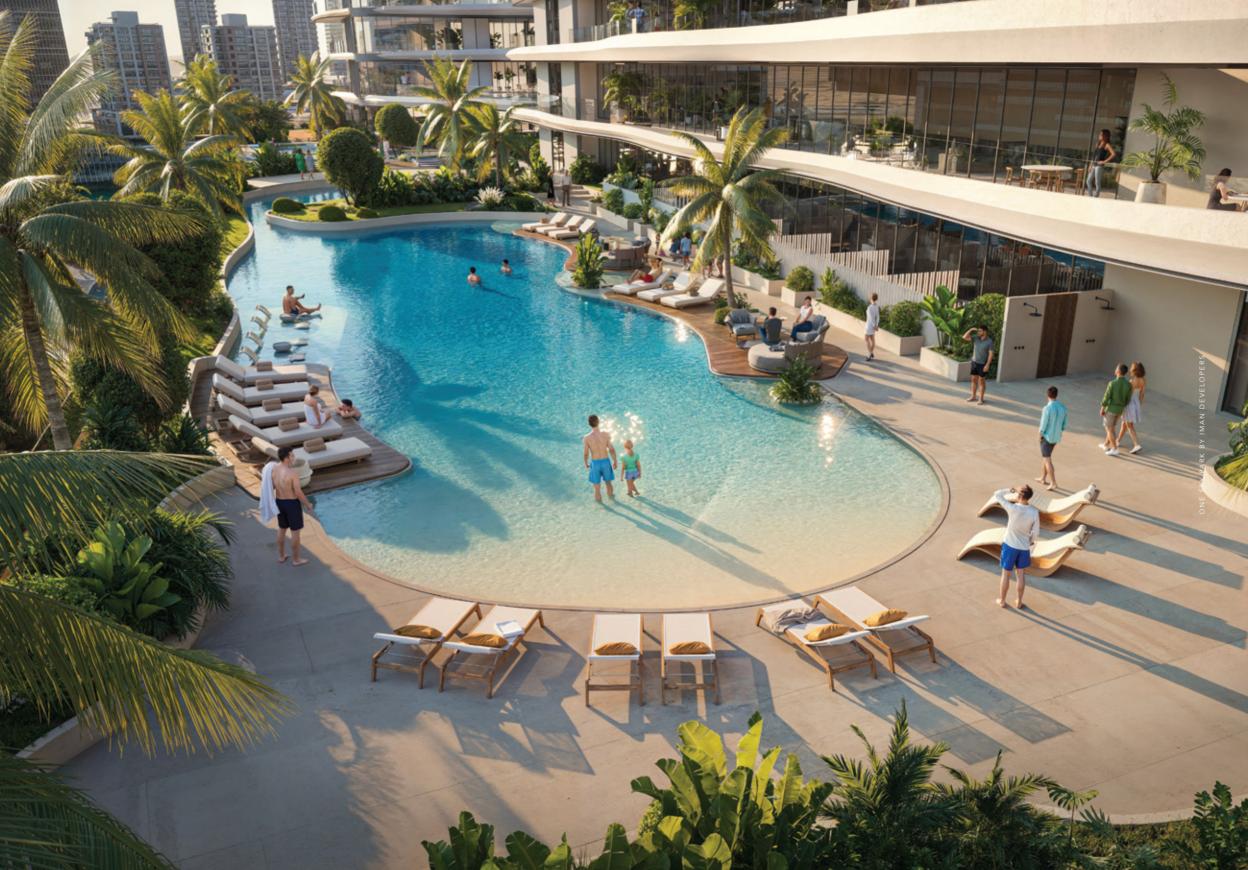

## Community Living, Redefined

One Sky Park offers a curated collection of luxury amenities designed to enrich daily living. At the heart of the experience is the expansive amenity deck, the community's vibrant hub, featuring a 35m sky deck infinity pool, state-of-the-art jungle gym, basketball court, skate park, and exclusive lounge and game zones. Here, residents enjoy a seamless blend of relaxation and socialization, surrounded by lush landscapes and panoramic views, making every moment truly extraordinary.

#### **Outdoor Amenities**

- 14. Beach Edge Pool
- 15. Sun Loungers Area
- 16. Baja Shelf
- 17. Leisure Seating
- 18. Cabanas
- 19. Hammock Park
- 20. Outdoor Shower
- 21. Kids Pool

- 22. Kids Splash Pad
- 23. Skate Park
- 24. Yoga Deck
- 25. Padel Tennis Court
- 26. Basketball Court
- 27. Outdoor Kids Playground
- 28. Outdoor/Jungle Gym
- 29. Jogging Track