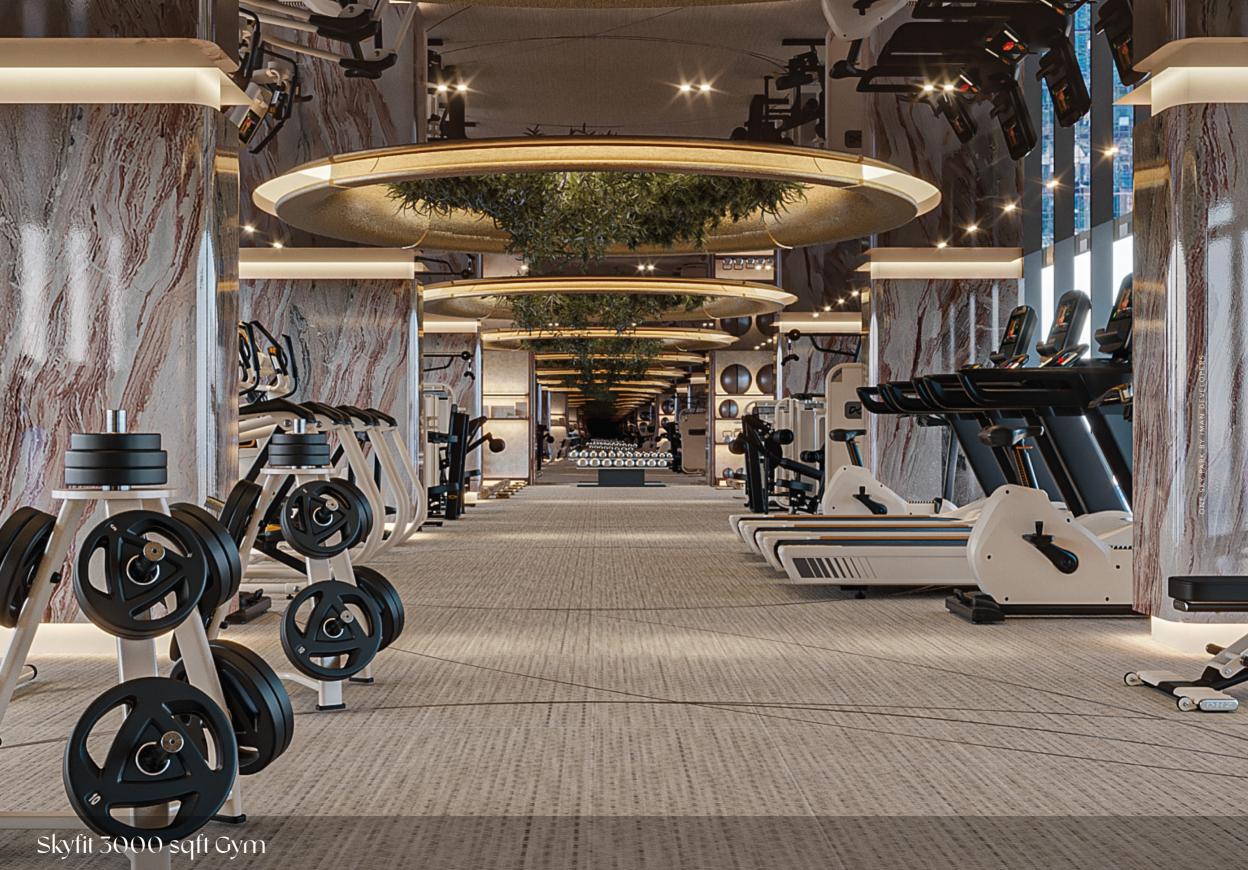

#### **Indoor Amenities**

- 1. Skyfit Gym
- 2. Male Sauna and Steam Room
- 3. Male Ice Room
- 4. Male Changing Room
- 5. Female Sauna and Steam Room
- 6. Female Ice Room
- 7. Female Changing Room

- 8. Multi Purpose Hall
- 9. Dining Area
- 10. Lounge Coffee Bar
- 11. Lounge Kitchen