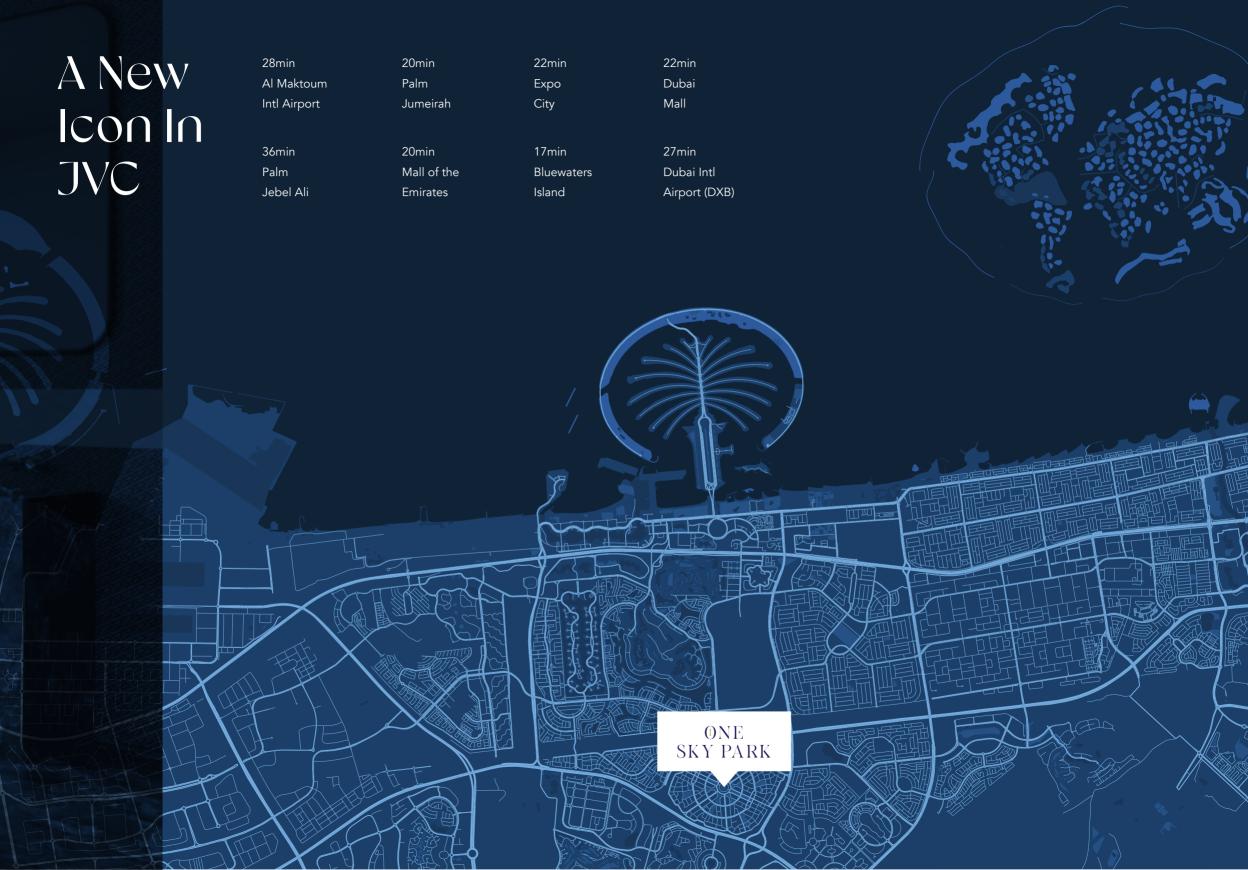

## JVC: The Hub Of New Dubai

One Sky Park emerges as a landmark in Jumeirah Village Circle (JVC), proudly standing as the first branded skyscraper in this prestigious community. It introduces a new era of luxury, redefining the skyline and setting a benchmark for upscale living in JVC. Its prime location in new Dubai offers unparalleled access to key destinations like the Marina, Mall of the Emirates, and Miracle Garden, making it a beacon of elegance and a new icon in the heart of JVC.