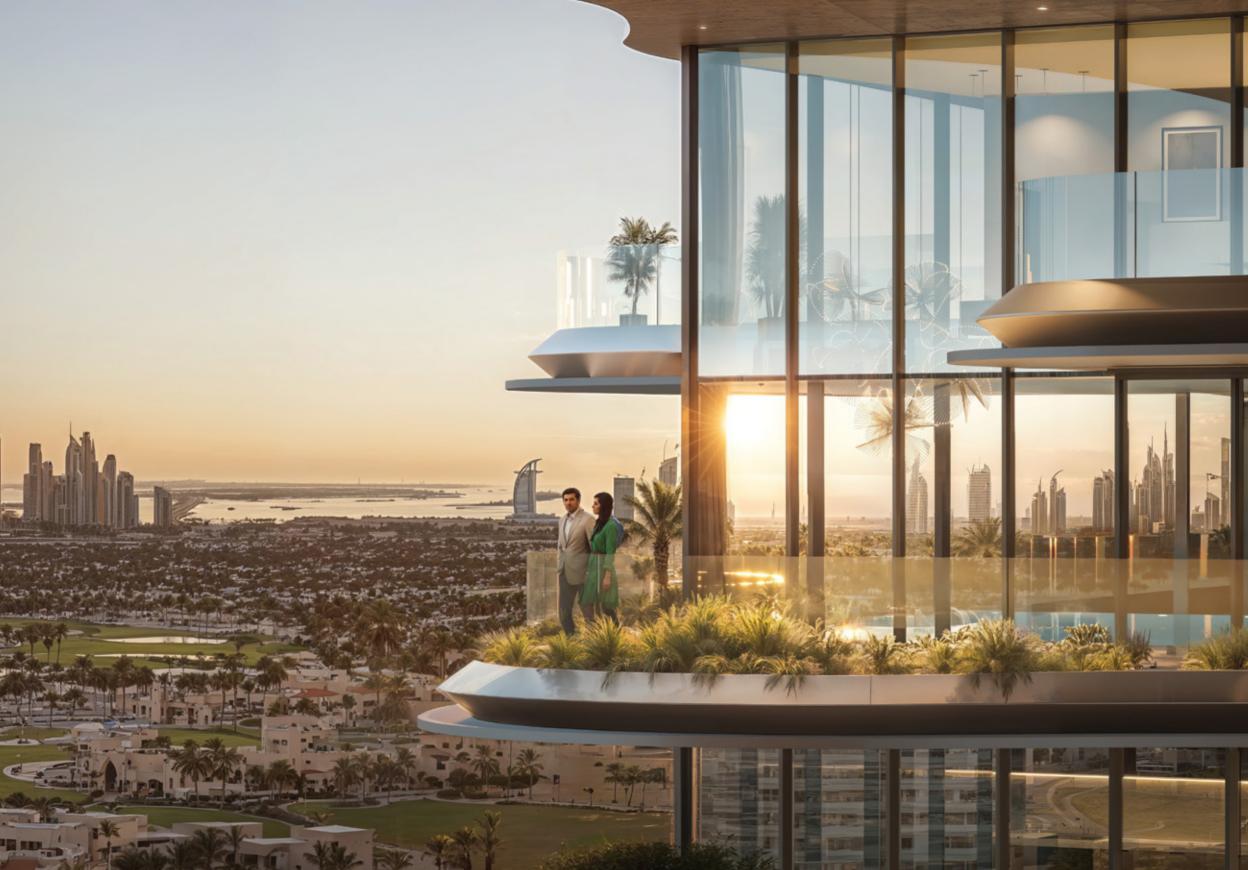

## An Architectural Masterpiece

The towers of One Sky Park rise with a striking elegance, each boasting a gracefully curved facade that captures the essence of modern sophistication. The design's bold curves create a dynamic interplay of light and shadow, giving the towers an ever-changing visual appeal. Crowned by a stunning sky bridge, which forms a mesmerizing hollow between the towers, this architectural marvel offers a panoramic vista that redefines luxury. The bridge's sleek, open design not only enhances the towers' aesthetic allure but also creates a unique space for residents to connect with their surroundings and enjoy breathtaking views from above.

# Waves Of Opulence

The design concept of One Sky Park is a seamless blend of high fashion and architectural innovation, drawing inspiration from Iman's iconic style and the fluidity of waves. The building's elegant, wave-like facade captures the essence of motion, creating a dynamic yet harmonious structure that stands as a beacon of luxury living. Each curve and contour reflects Iman's commitment to bold design and timeless sophistication, elevating One Sky Park into a symbol of modern elegance and opulence in the heart of Dubai.