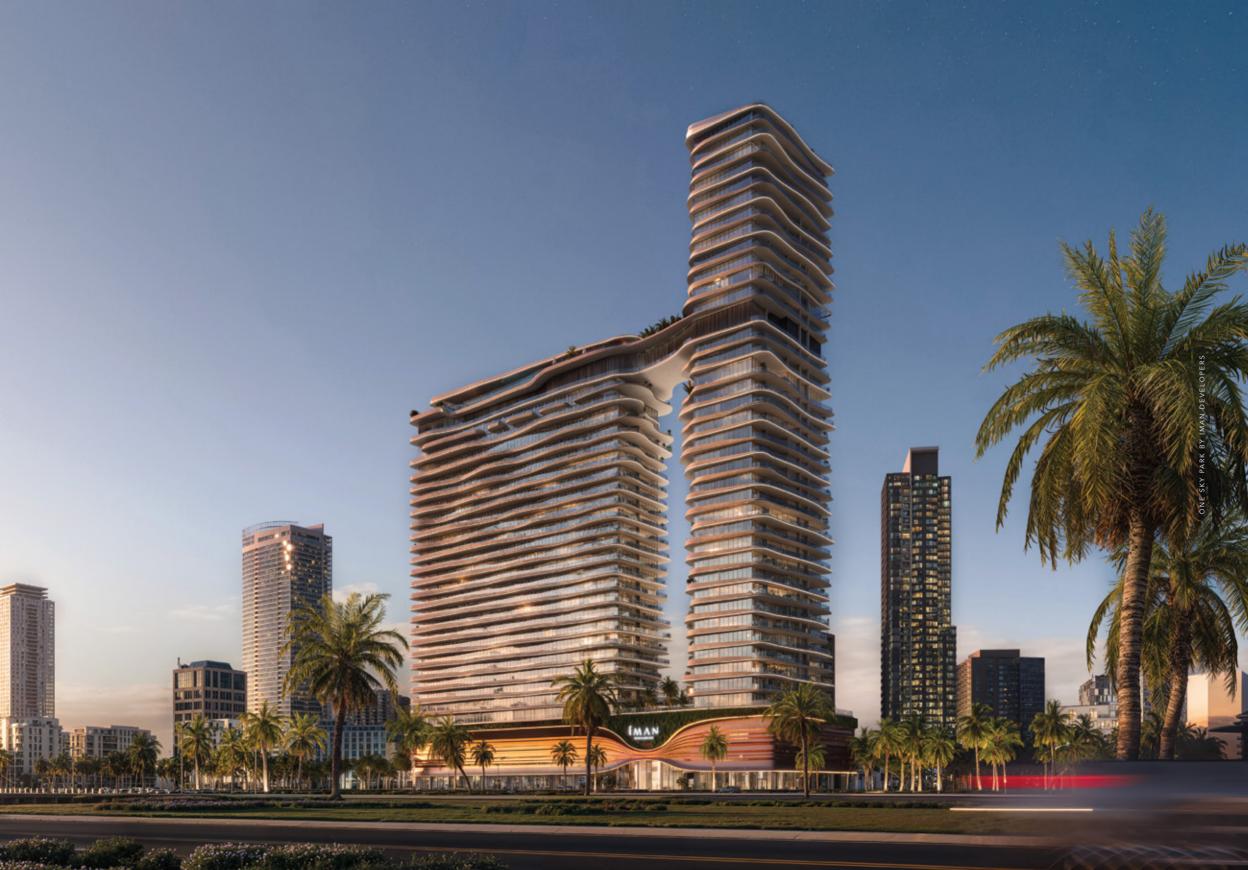

## An Architectural Masterpiece

The towers of One Sky Park rise with a striking elegance, each boasting a gracefully curved facade that captures the essence of modern sophistication. The design's bold curves create a dynamic interplay of light and shadow, giving the towers an ever-changing visual appeal. Crowned by a stunning sky bridge, which forms a mesmerizing hollow between the towers, this architectural marvel offers a panoramic vista that redefines luxury. The bridge's sleek, open design not only enhances the towers' aesthetic allure but also creates a unique space for residents to connect with their surroundings and enjoy breathtaking views from above.

# Waves Of Opulence

The design concept of One Sky Park is a seamless blend of high fashion and architectural innovation, drawing inspiration from Iman's iconic style and the fluidity of waves. The building's elegant, wave-like facade captures the essence of motion, creating a dynamic yet harmonious structure that stands as a beacon of luxury living. Each curve and contour reflects Iman's commitment to bold design and timeless sophistication, elevating One Sky Park into a symbol of modern elegance and opulence in the heart of Dubai.