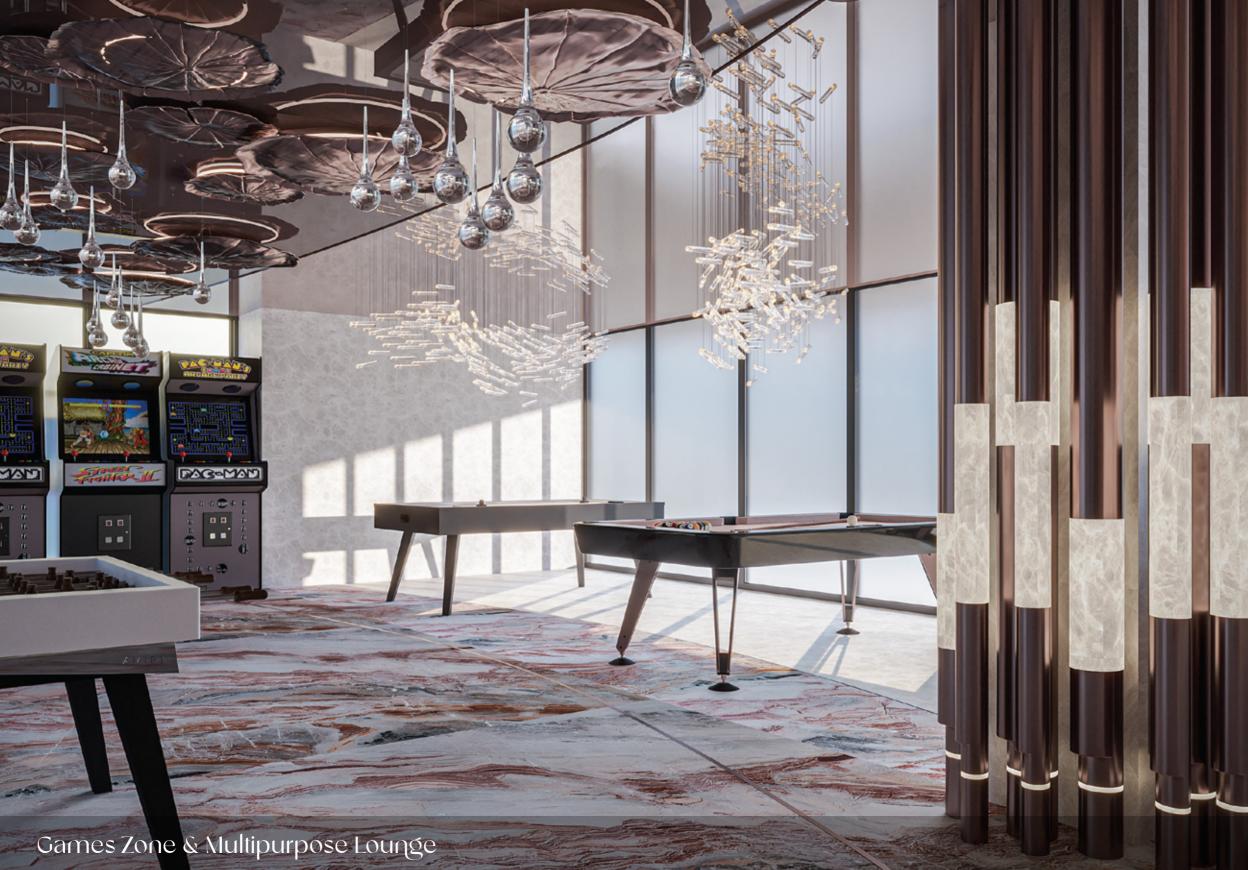

#### **Indoor Amenities**

- 1. Indoor Kids Play Area
- 2. Multipurpose Lounge
- 3. Library Wall
- 4. Working Station
- 5. Coffee Bar
- 6. Games Zone

- 7. Pool Table
- 8. Lounge Seating
- 9. Foosball Table
- 10. Arcade Zone
- 11. Gaming Console Station
- 12. Virtual Reality Golf
- 13. Air Hockey