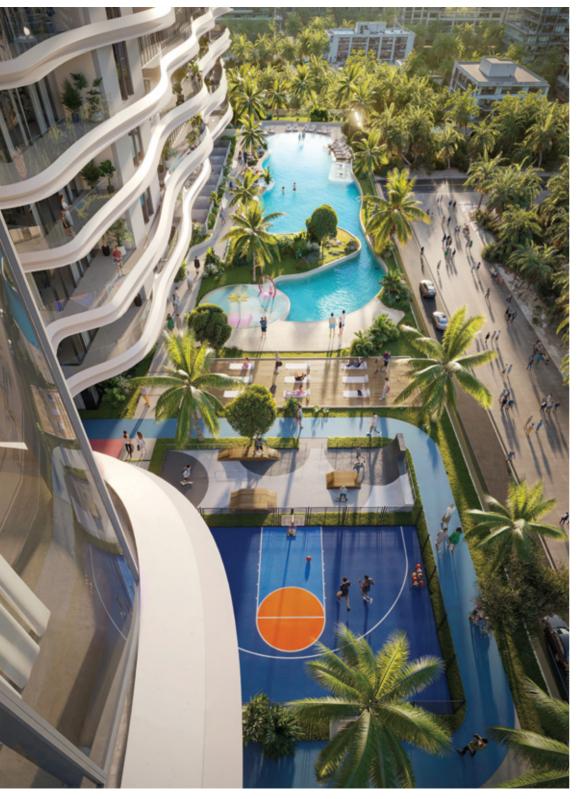

## Community Living, Redefined

One Sky Park offers a curated collection of luxury amenities designed to enrich daily living. At the heart of the experience is the expansive amenity deck, the community's vibrant hub, featuring a 35m sky deck infinity pool, state-of-the-art jungle gym, basketball court, skate park, and exclusive lounge and game zones. Here, residents enjoy a seamless blend of relaxation and socialization, surrounded by lush landscapes and panoramic views, making every moment truly extraordinary.

#### **Outdoor Amenities**

- 14. Beach Edge Pool
- 15. Sun Loungers Area
- 16. Baja Shelf
- 17. Leisure Seating
- 18. Cabanas
- 19. Hammock Park
- 20. Outdoor Shower
- 21. Kids Pool

- 22. Kids Splash Pad
- 23. Skate Park
- 24. Yoga Deck
- 25. Padel Tennis Court
- 26. Basketball Court
- 27. Outdoor Kids Playground
- 28. Outdoor/Jungle Gym
- 29. Jogging Track