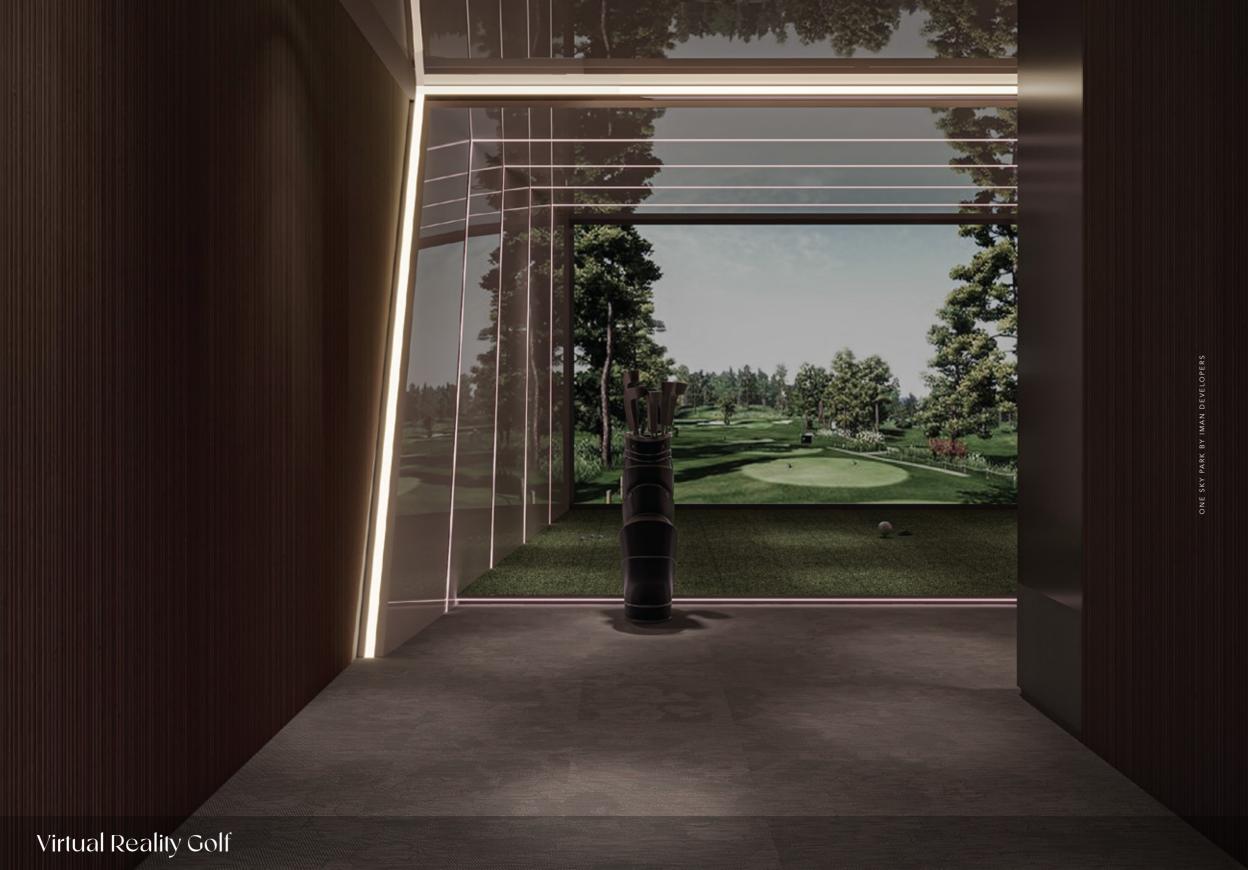

#### **Indoor Amenities**

- 1. Indoor Kids Play Area
- 2. Multipurpose Lounge
- 3. Library Wall
- 4. Working Station
- 5. Coffee Bar
- 6. Games Zone

- 7. Pool Table
- 8. Lounge Seating
- 9. Foosball Table
- 10. Arcade Zone
- 11. Gaming Console Station
- 12. Virtual Reality Golf
- 13. Air Hockey