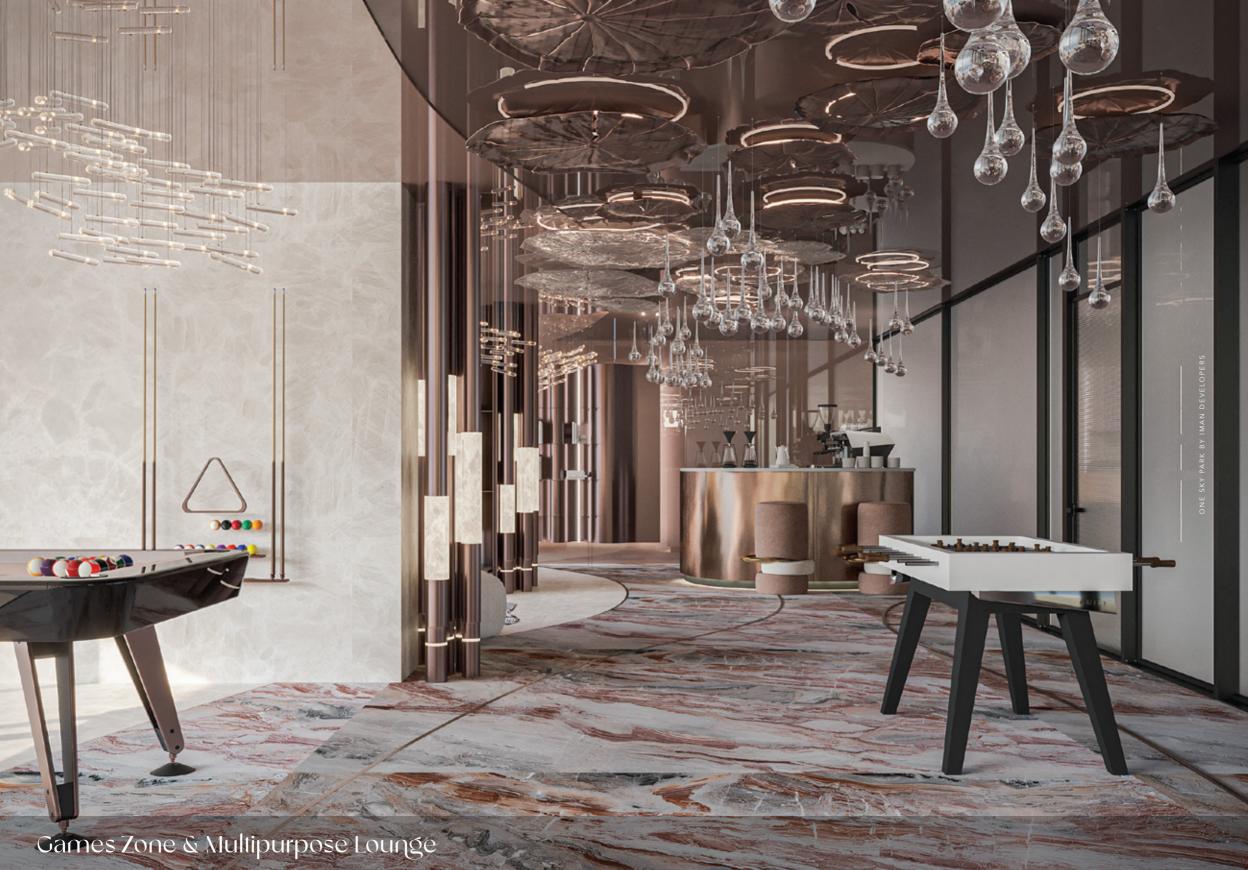

#### **Indoor Amenities**

- 1. Indoor Kids Play Area
- 2. Multipurpose Lounge
- 3. Library Wall
- 4. Working Station
- 5. Coffee Bar
- 6. Games Zone

- 7. Pool Table
- 8. Lounge Seating
- 9. Foosball Table
- 10. Arcade Zone
- 11. Gaming Console Station
- 12. Virtual Reality Golf
- 13. Air Hockey