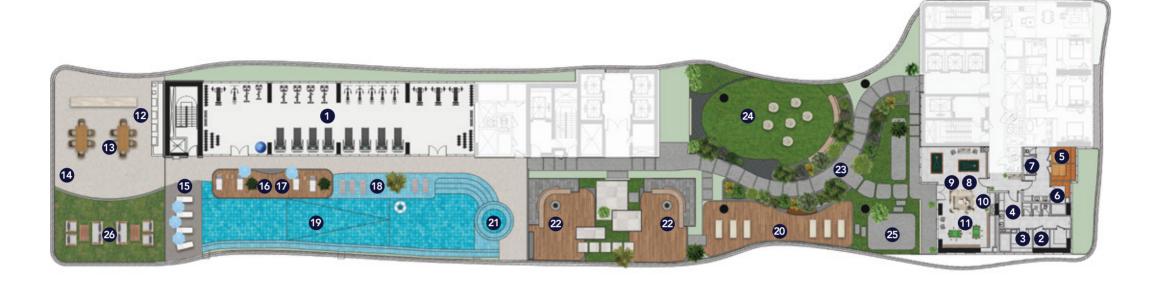

## Community Living, Redefined

One Sky Park offers a curated collection of luxury amenities designed to enrich daily living. At the heart of the experience is the expansive amenity deck, the community's vibrant hub, featuring a 35m sky deck infinity pool, state-of-the-art jungle gym, basketball court, skate park, and exclusive lounge and game zones. Here, residents enjoy a seamless blend of relaxation and socialization, surrounded by lush landscapes and panoramic views, making every moment truly extraordinary.

First Floor Outdoor Amenities Deck 35,000 Sq Ft

Rooftop Sky Deck 19,000 Sq Ft

Total Indoor Amenities 15,000 Sq Ft

Total Amenities Approx. 70,000 Sq Ft

## Deck Amenities

#### **Indoor Amenities**

- 1. Indoor Kids Play Area
- 2. Multipurpose Lounge
- 3. Library Wall
- 4. Working Station
- 5. Coffee Bar
- 6. Games Zone

- 7. Pool Table
- 8. Lounge Seating
- 9. Foosball Table
- 10. Arcade Zone
- 11. Gaming Console Station
- 12. Virtual Reality Golf
- 13. Air Hockey

#### **Outdoor Amenities**

- 14. Beach Edge Pool
- 15. Sun Loungers Area
- 16. Baja Shelf
- 17. Leisure Seating
- 18. Cabanas
- 19. Hammock Park
- 20. Outdoor Shower
- 21. Kids Pool

- 22. Kids Splash Pad
- 23. Skate Park
- 24. Yoga Deck
- 25. Padel Tennis Court
- 26. Basketball Court
- 27. Outdoor Kids Playground
- 28. Outdoor/Jungle Gym
- 29. Jogging Track