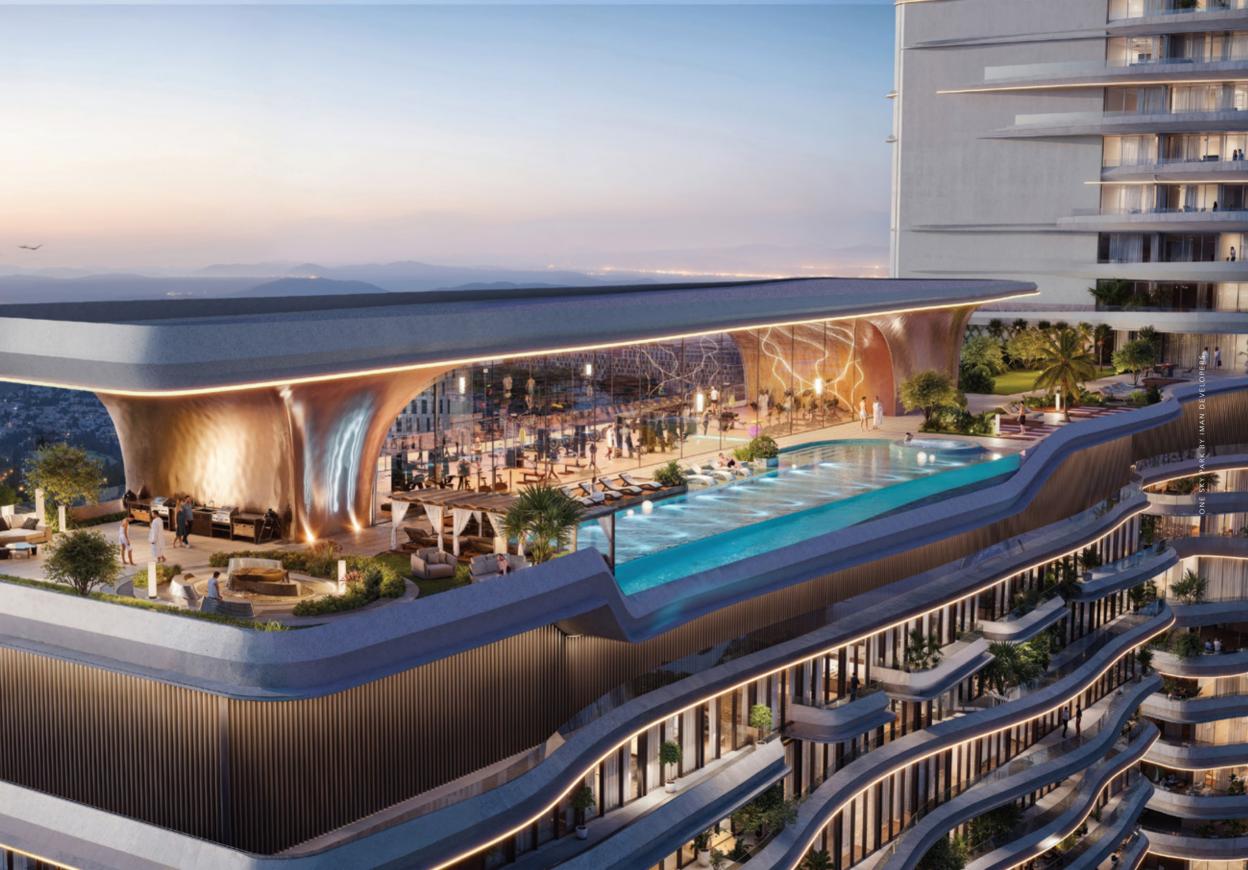

## Community Living, Redefined

One Sky Park offers a curated collection of luxury amenities designed to enrich daily living. At the heart of the experience is the expansive amenity deck, the community's vibrant hub, featuring a 35m sky deck infinity pool, state-of-the-art jungle gym, basketball court, skate park, and exclusive lounge and game zones. Here, residents enjoy a seamless blend of relaxation and socialization, surrounded by lush landscapes and panoramic views, making every moment truly extraordinary.

## Rooftop Amenities

#### **Outdoor Amenities**

- 12. Barbecue Area
- 13. Rooftop Dining Area
- 14. Scenic Photo zone
- 15. Cabanas
- 16. Leisure Seating
- 17. Sun Bed
- 18. Baja Shelf
- 19. Sky Deck 35m Infinity Pool

- 20. Yoga Deck
- 21. Rooftop Jacuzzi
- 22. Fire Pit lounge
- 23. Forest Trail
- 24. Outdoor Cinema
- 25. Zen Garden
- 26. Rooftop Grass Zone