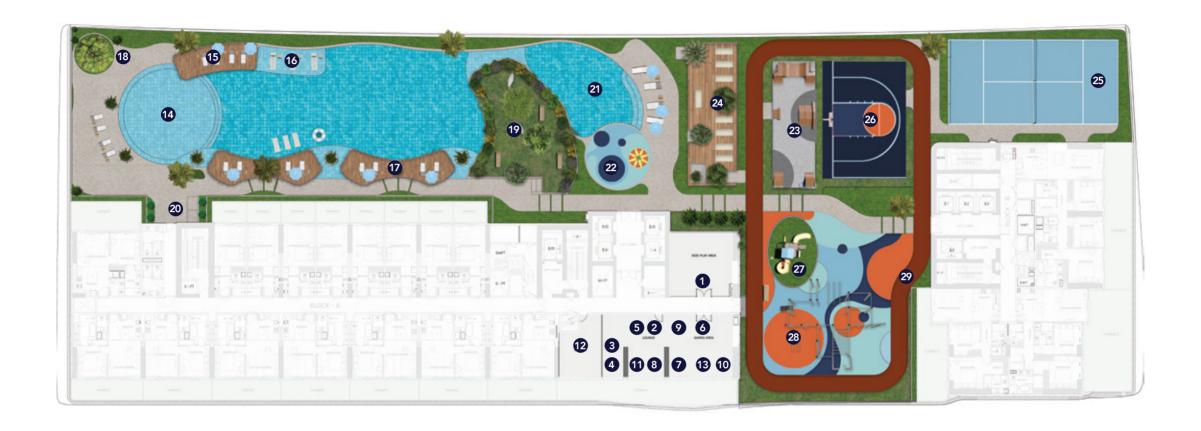

#### **Outdoor Amenities**

- 14. Beach Edge Pool
- 15. Sun Loungers Area
- 16. Baja Shelf
- 17. Leisure Seating
- 18. Cabanas
- 19. Hammock Park
- 20. Outdoor Shower
- 21. Kids Pool

- 22. Kids Splash Pad
- 23. Skate Park
- 24. Yoga Deck
- 25. Padel Tennis Court
- 26. Basketball Court
- 27. Outdoor Kids Playground
- 28. Outdoor/Jungle Gym
- 29. Jogging Track