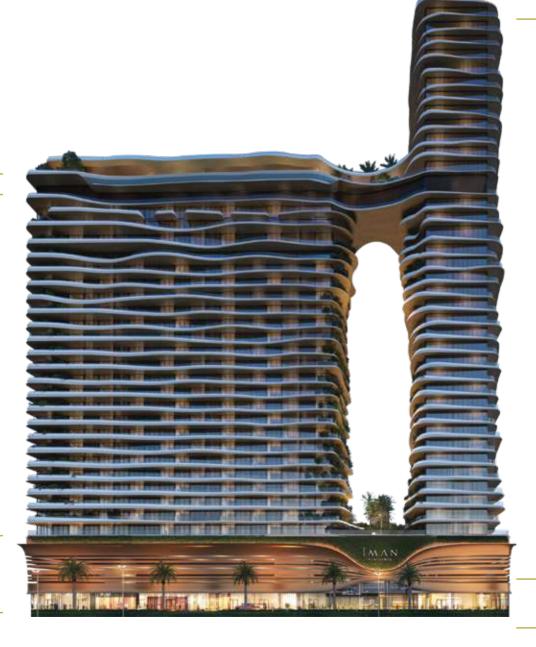

37th Floor Penthouse (Tower B)

26th Floor Sky Deck Amenities (Tower A)

23rd / 24th Floor Penthouse (Duplex)

1st Floor Amenities Deck

Ground Floor Main Entrance Lobby, Lift Lobby, Retail shops, Showroom

One Sky Park featured by Versace Ceramics includes two towers that embody a seamless blend of luxury and functionality. Tower A provides exclusive amenities spread across multiple levels, while Tower B, the taller of the two, with 37 floors, is crowned with opulent penthouses. The building's design showcases a dynamic structural expression that elevates the living experience to new heights.

4 Podium Floors Lift Lobby, Parking

Basement Underground parking, Lift Lobby