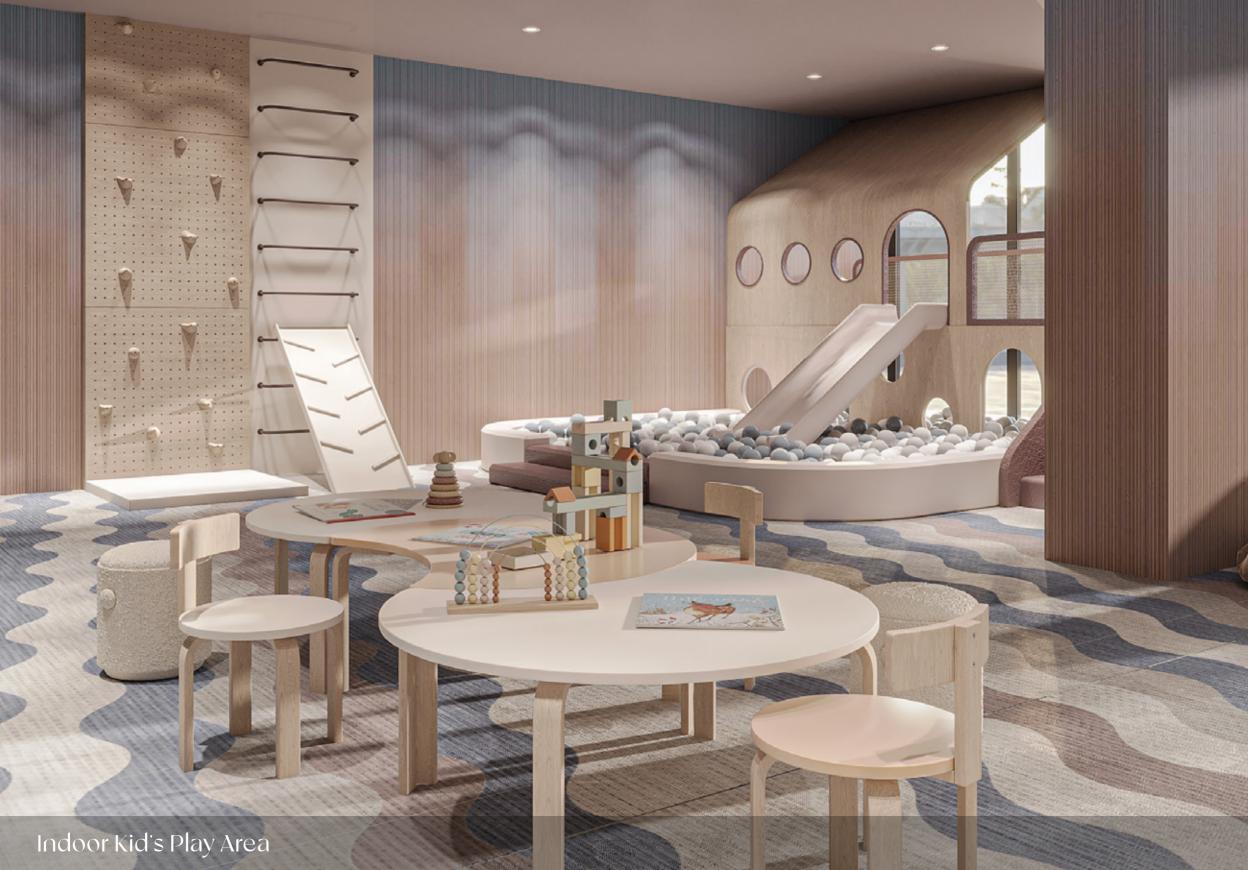

#### **Indoor Amenities**

- 1. Indoor Kids Play Area
- 2. Multipurpose Lounge
- 3. Library Wall
- 4. Working Station
- 5. Coffee Bar
- 6. Games Zone

- 7. Pool Table
- 8. Lounge Seating
- 9. Foosball Table
- 10. Arcade Zone
- 11. Gaming Console Station
- 12. Virtual Reality Golf
- 13. Air Hockey