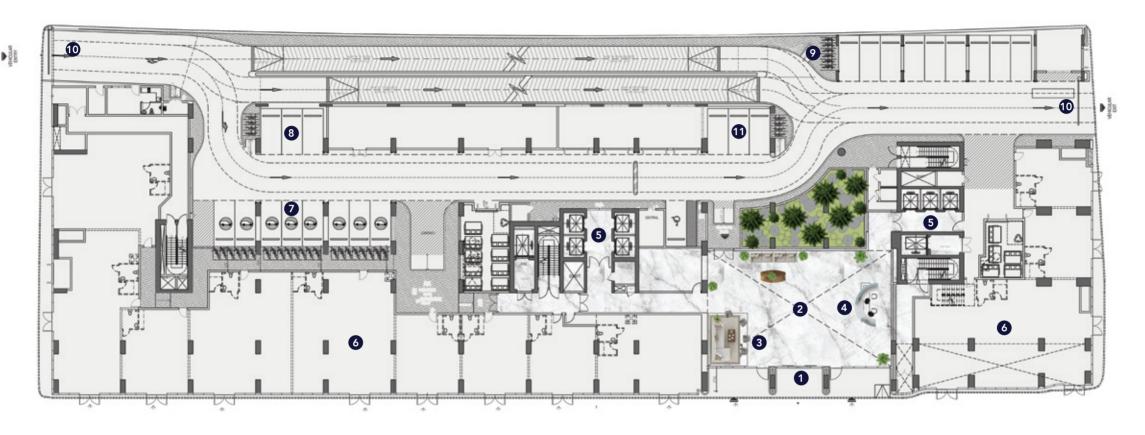

## Ground Floor Amenities

- 1. Main Entrance
- 2. Double Height Lobby
- 3. Lobby Lounge
- 4. Lobby Reception
- 5. Lift Lobby
- 6. Showroom & Retail Units

- 7. Retail Parking
- 8. EV Charging Station
- 9. Bicycle Parking
- 10. Parking Entrance & Exit
- 11. People Of Determination Parking