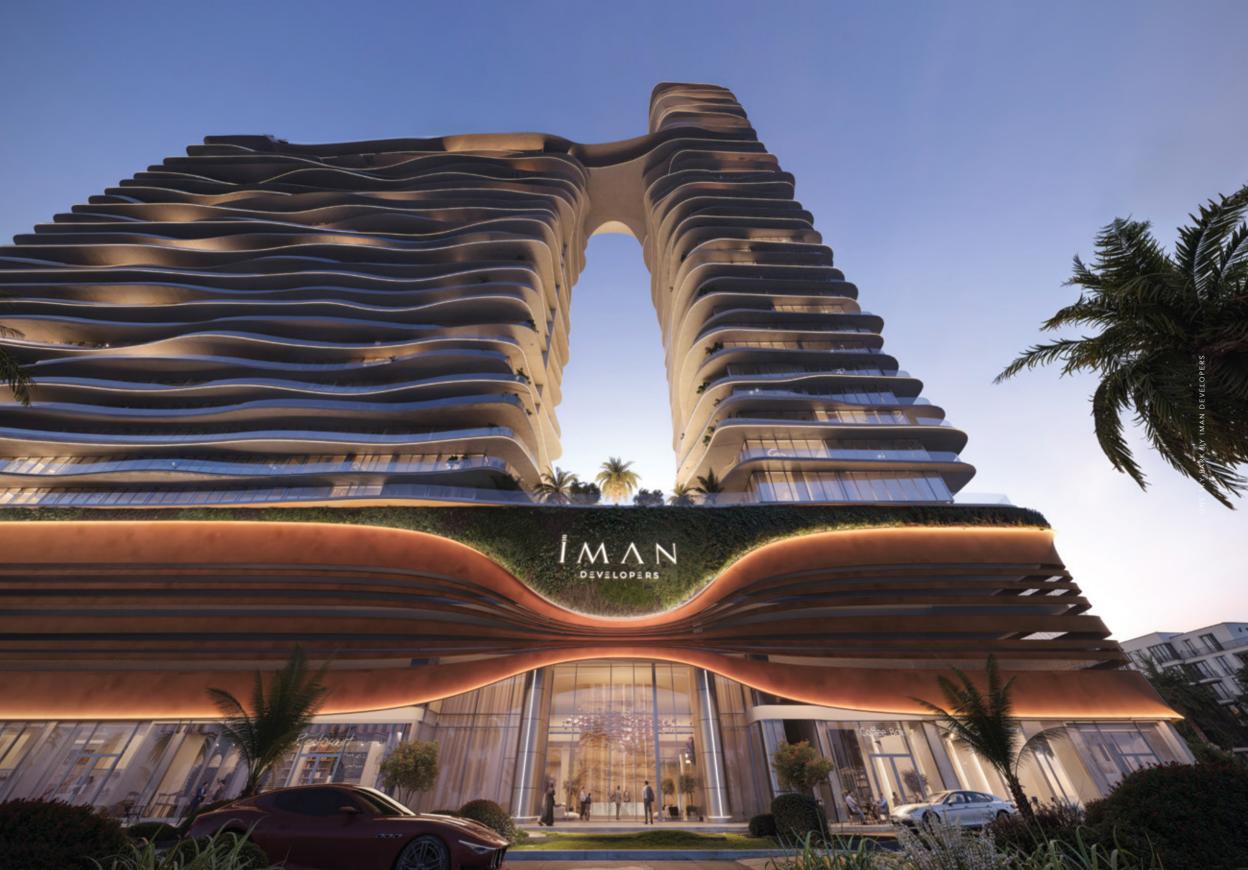

## An Architectural Masterpiece

The towers of One Sky Park rise with a striking elegance, each boasting a gracefully curved facade that captures the essence of modern sophistication. The design's bold curves create a dynamic interplay of light and shadow, giving the towers an ever-changing visual appeal. Crowned by a stunning sky bridge, which forms a mesmerizing hollow between the towers, this architectural marvel offers a panoramic vista that redefines luxury. The bridge's sleek, open design not only enhances the towers' aesthetic allure but also creates a unique space for residents to connect with their surroundings and enjoy breathtaking views from above.

# Waves Of Opulence

The design concept of One Sky Park is a seamless blend of high fashion and architectural innovation, drawing inspiration from Iman's iconic style and the fluidity of waves. The building's elegant, wave-like facade captures the essence of motion, creating a dynamic yet harmonious structure that stands as a beacon of luxury living. Each curve and contour reflects Iman's commitment to bold design and timeless sophistication, elevating One Sky Park into a symbol of modern elegance and opulence in the heart of Dubai.