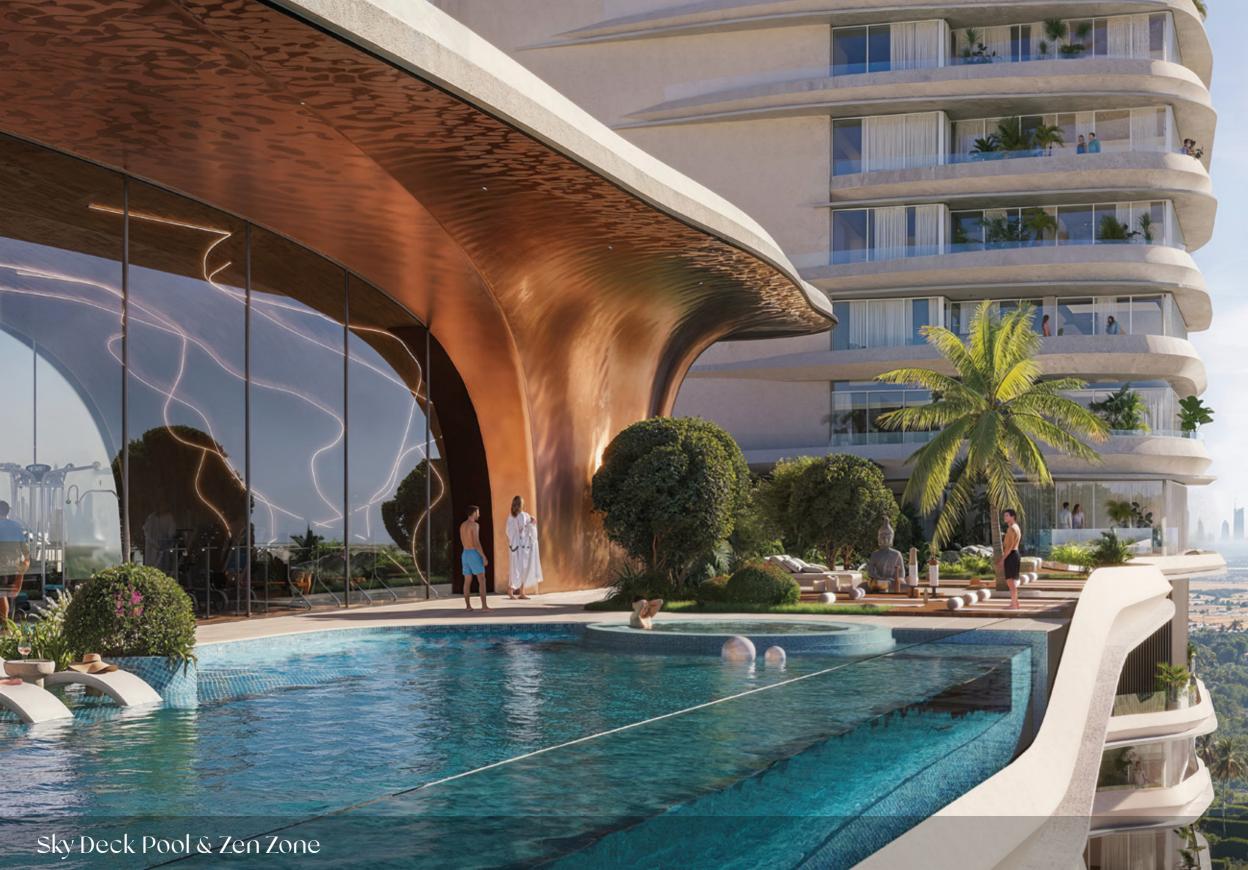

## Community Living, Redefined

One Sky Park offers a curated collection of luxury amenities designed to enrich daily living. At the heart of the experience is the expansive amenity deck, the community's vibrant hub, featuring a 35m sky deck infinity pool, state-of-the-art jungle gym, basketball court, skate park, and exclusive lounge and game zones. Here, residents enjoy a seamless blend of relaxation and socialization, surrounded by lush landscapes and panoramic views, making every moment truly extraordinary.