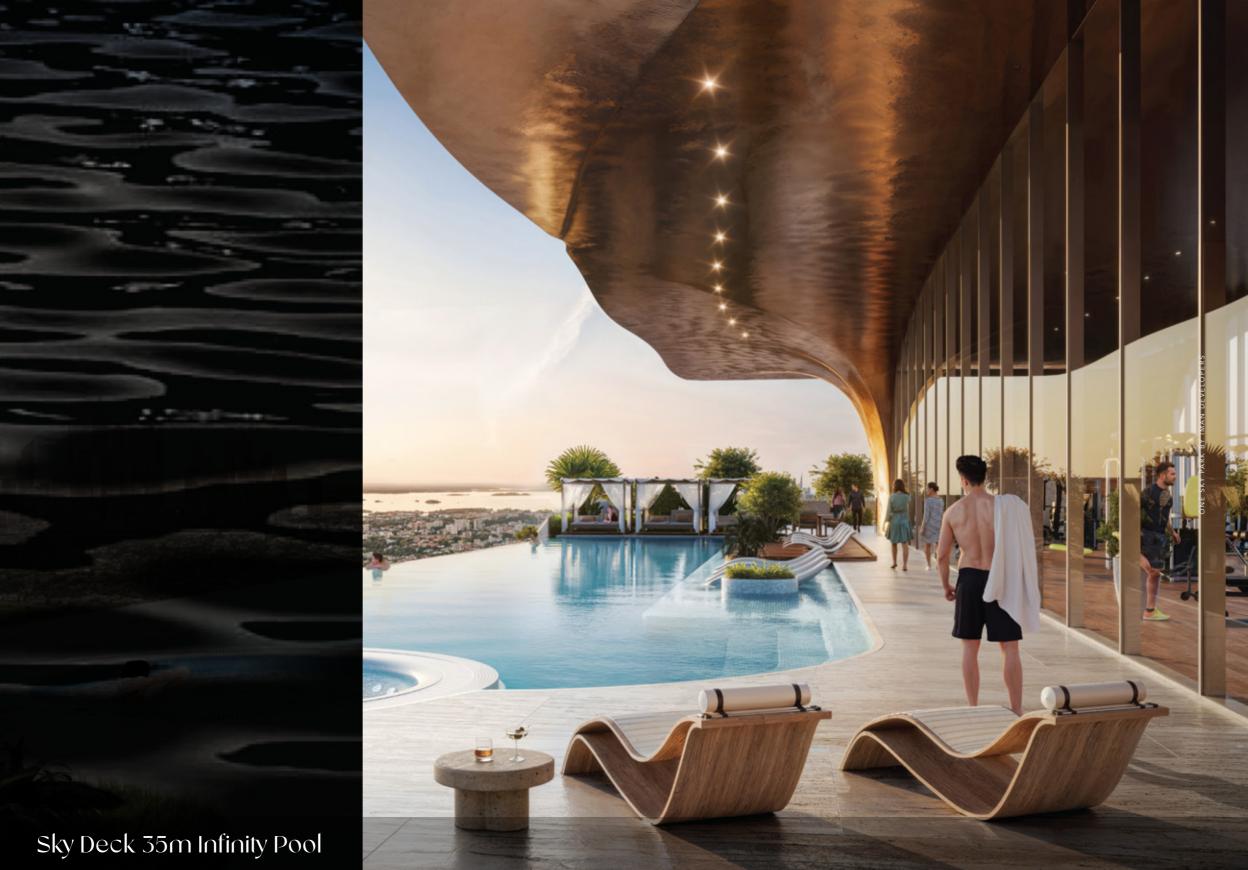

## Community Living, Redefined

One Sky Park offers a curated collection of luxury amenities designed to enrich daily living. At the heart of the experience is the expansive amenity deck, the community's vibrant hub, featuring a 35m sky deck infinity pool, state-of-the-art jungle gym, basketball court, skate park, and exclusive lounge and game zones. Here, residents enjoy a seamless blend of relaxation and socialization, surrounded by lush landscapes and panoramic views, making every moment truly extraordinary.

#### **Outdoor Amenities**

- 12. Barbecue Area
- 13. Rooftop Dining Area
- 14. Scenic Photo zone
- 15. Cabanas
- 16. Leisure Seating
- 17. Sun Bed
- 18. Baja Shelf
- 19. Sky Deck 35m Infinity Pool

- 20. Yoga Deck
- 21. Rooftop Jacuzzi
- 22. Fire Pit lounge
- 23. Forest Trail
- 24. Outdoor Cinema
- 25. Zen Garden
- 26. Rooftop Grass Zone