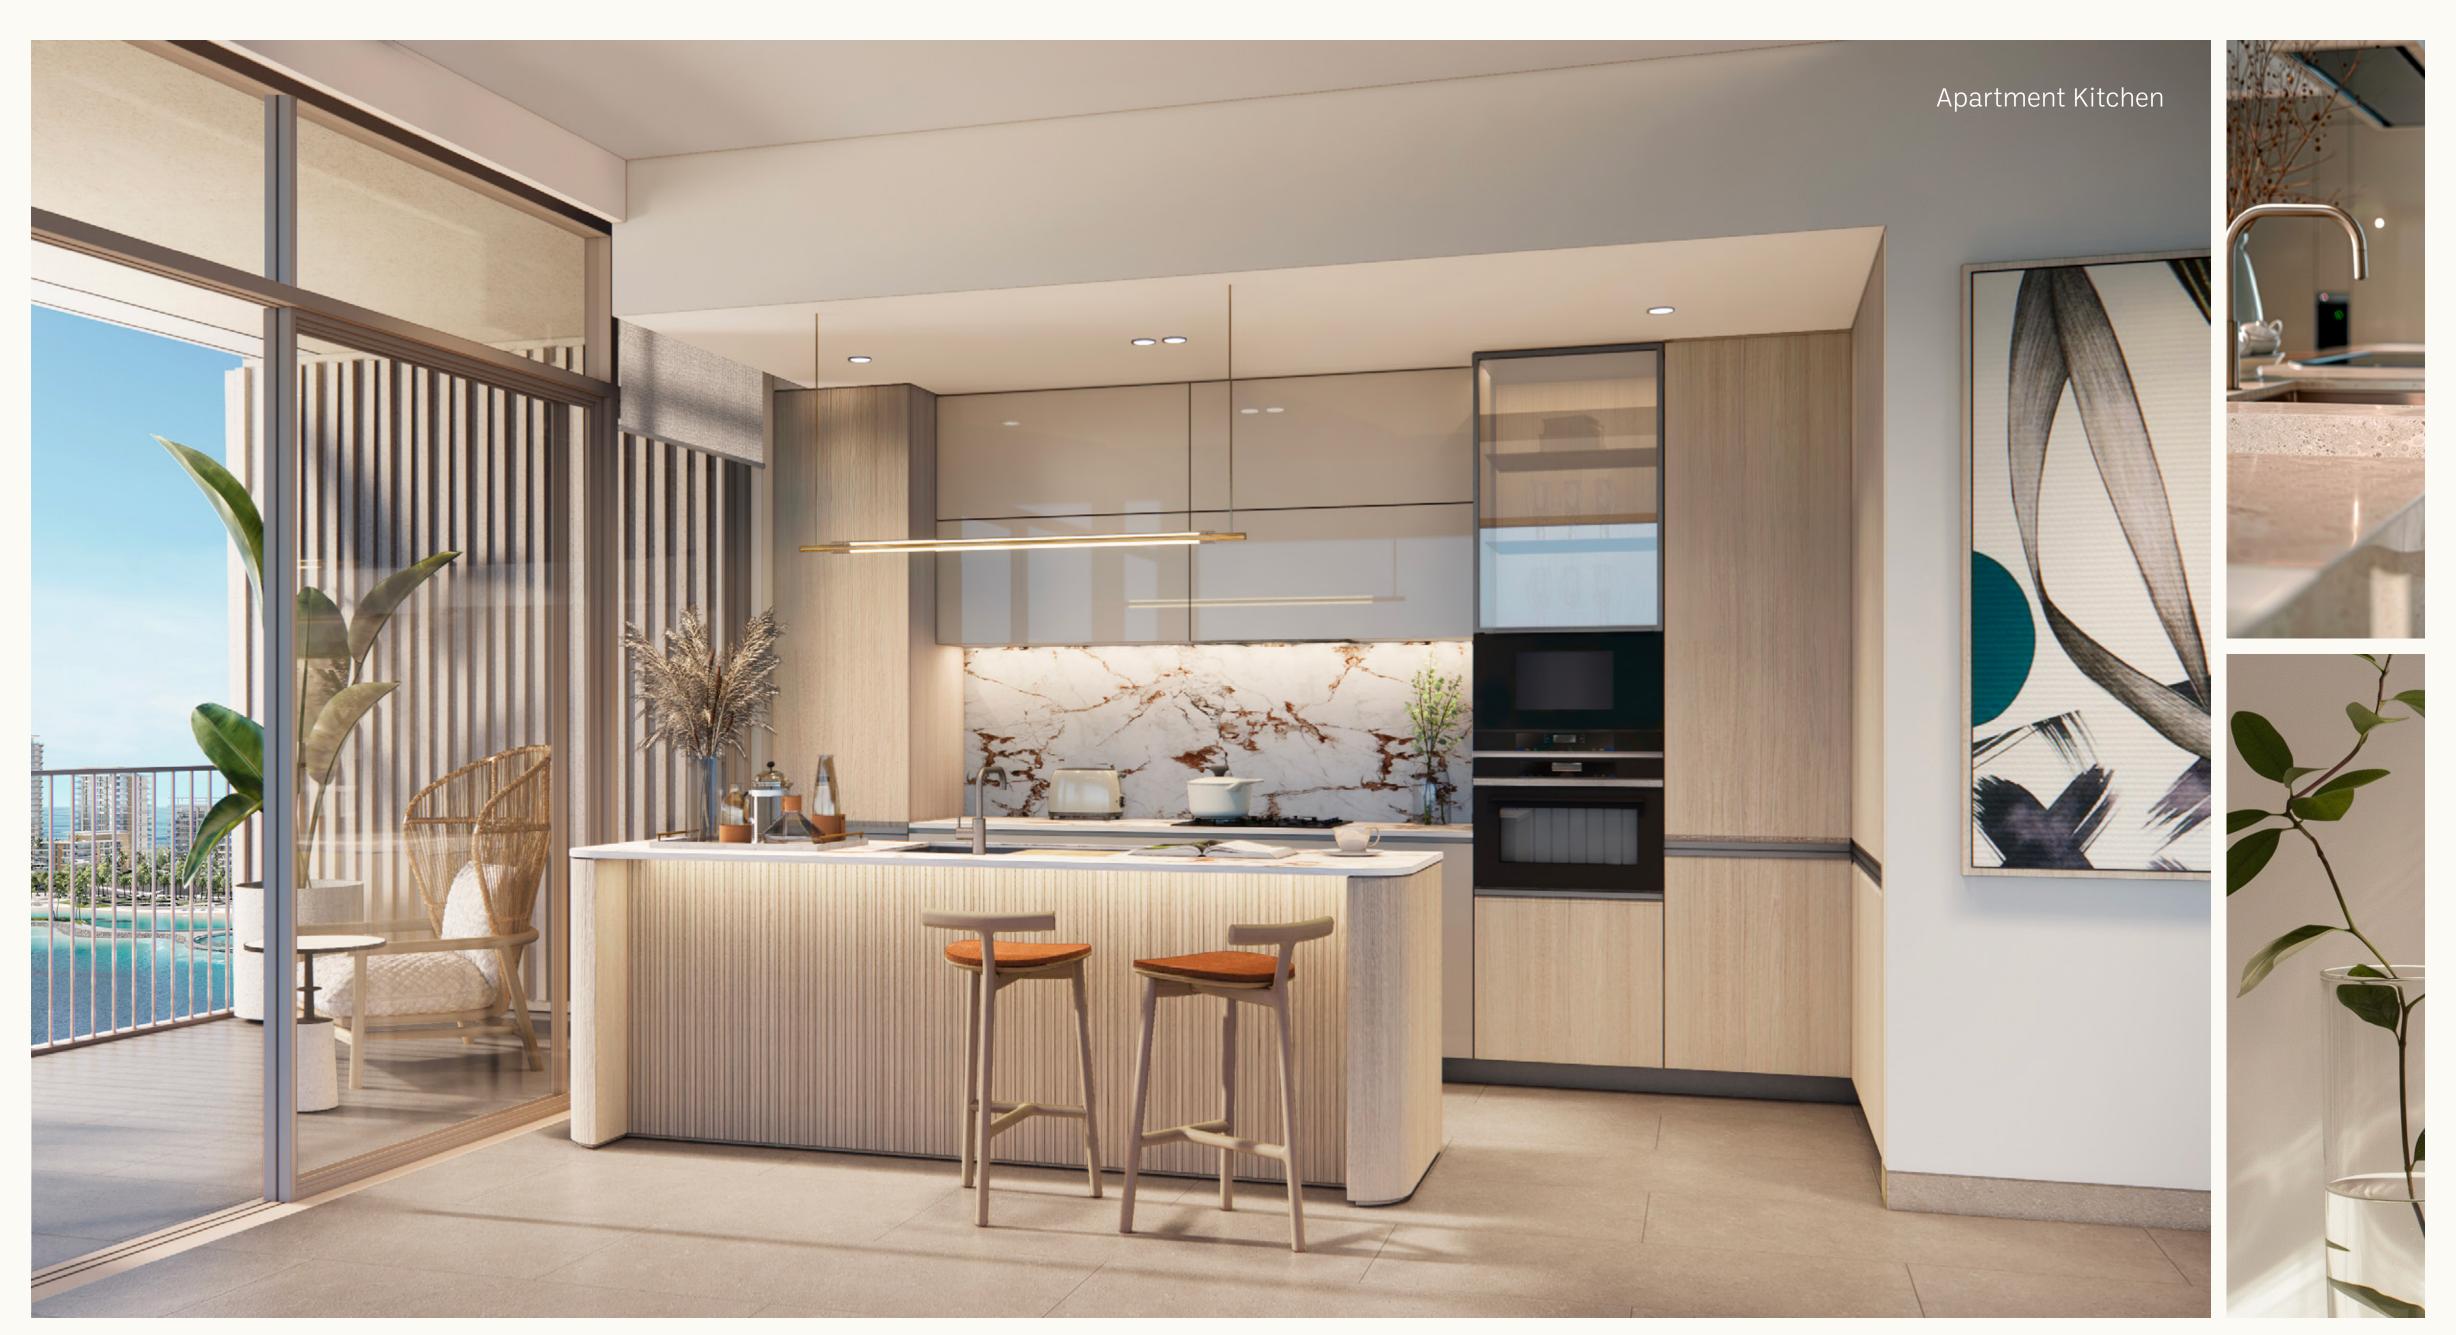

Enjoy a contemporary style with soft, soothing tones and warm, earthy wood grain accents. Elegant engineered stone countertops and carefully crafted lacquer cabinetry blend style and functionality, perfect for everyday meals and gourmet cooking.

Well-proportioned cabinetry provides plenty of pantry space, ensuring a seamless blend of aesthetics and practicality in your urban retreat.

INTERIORS