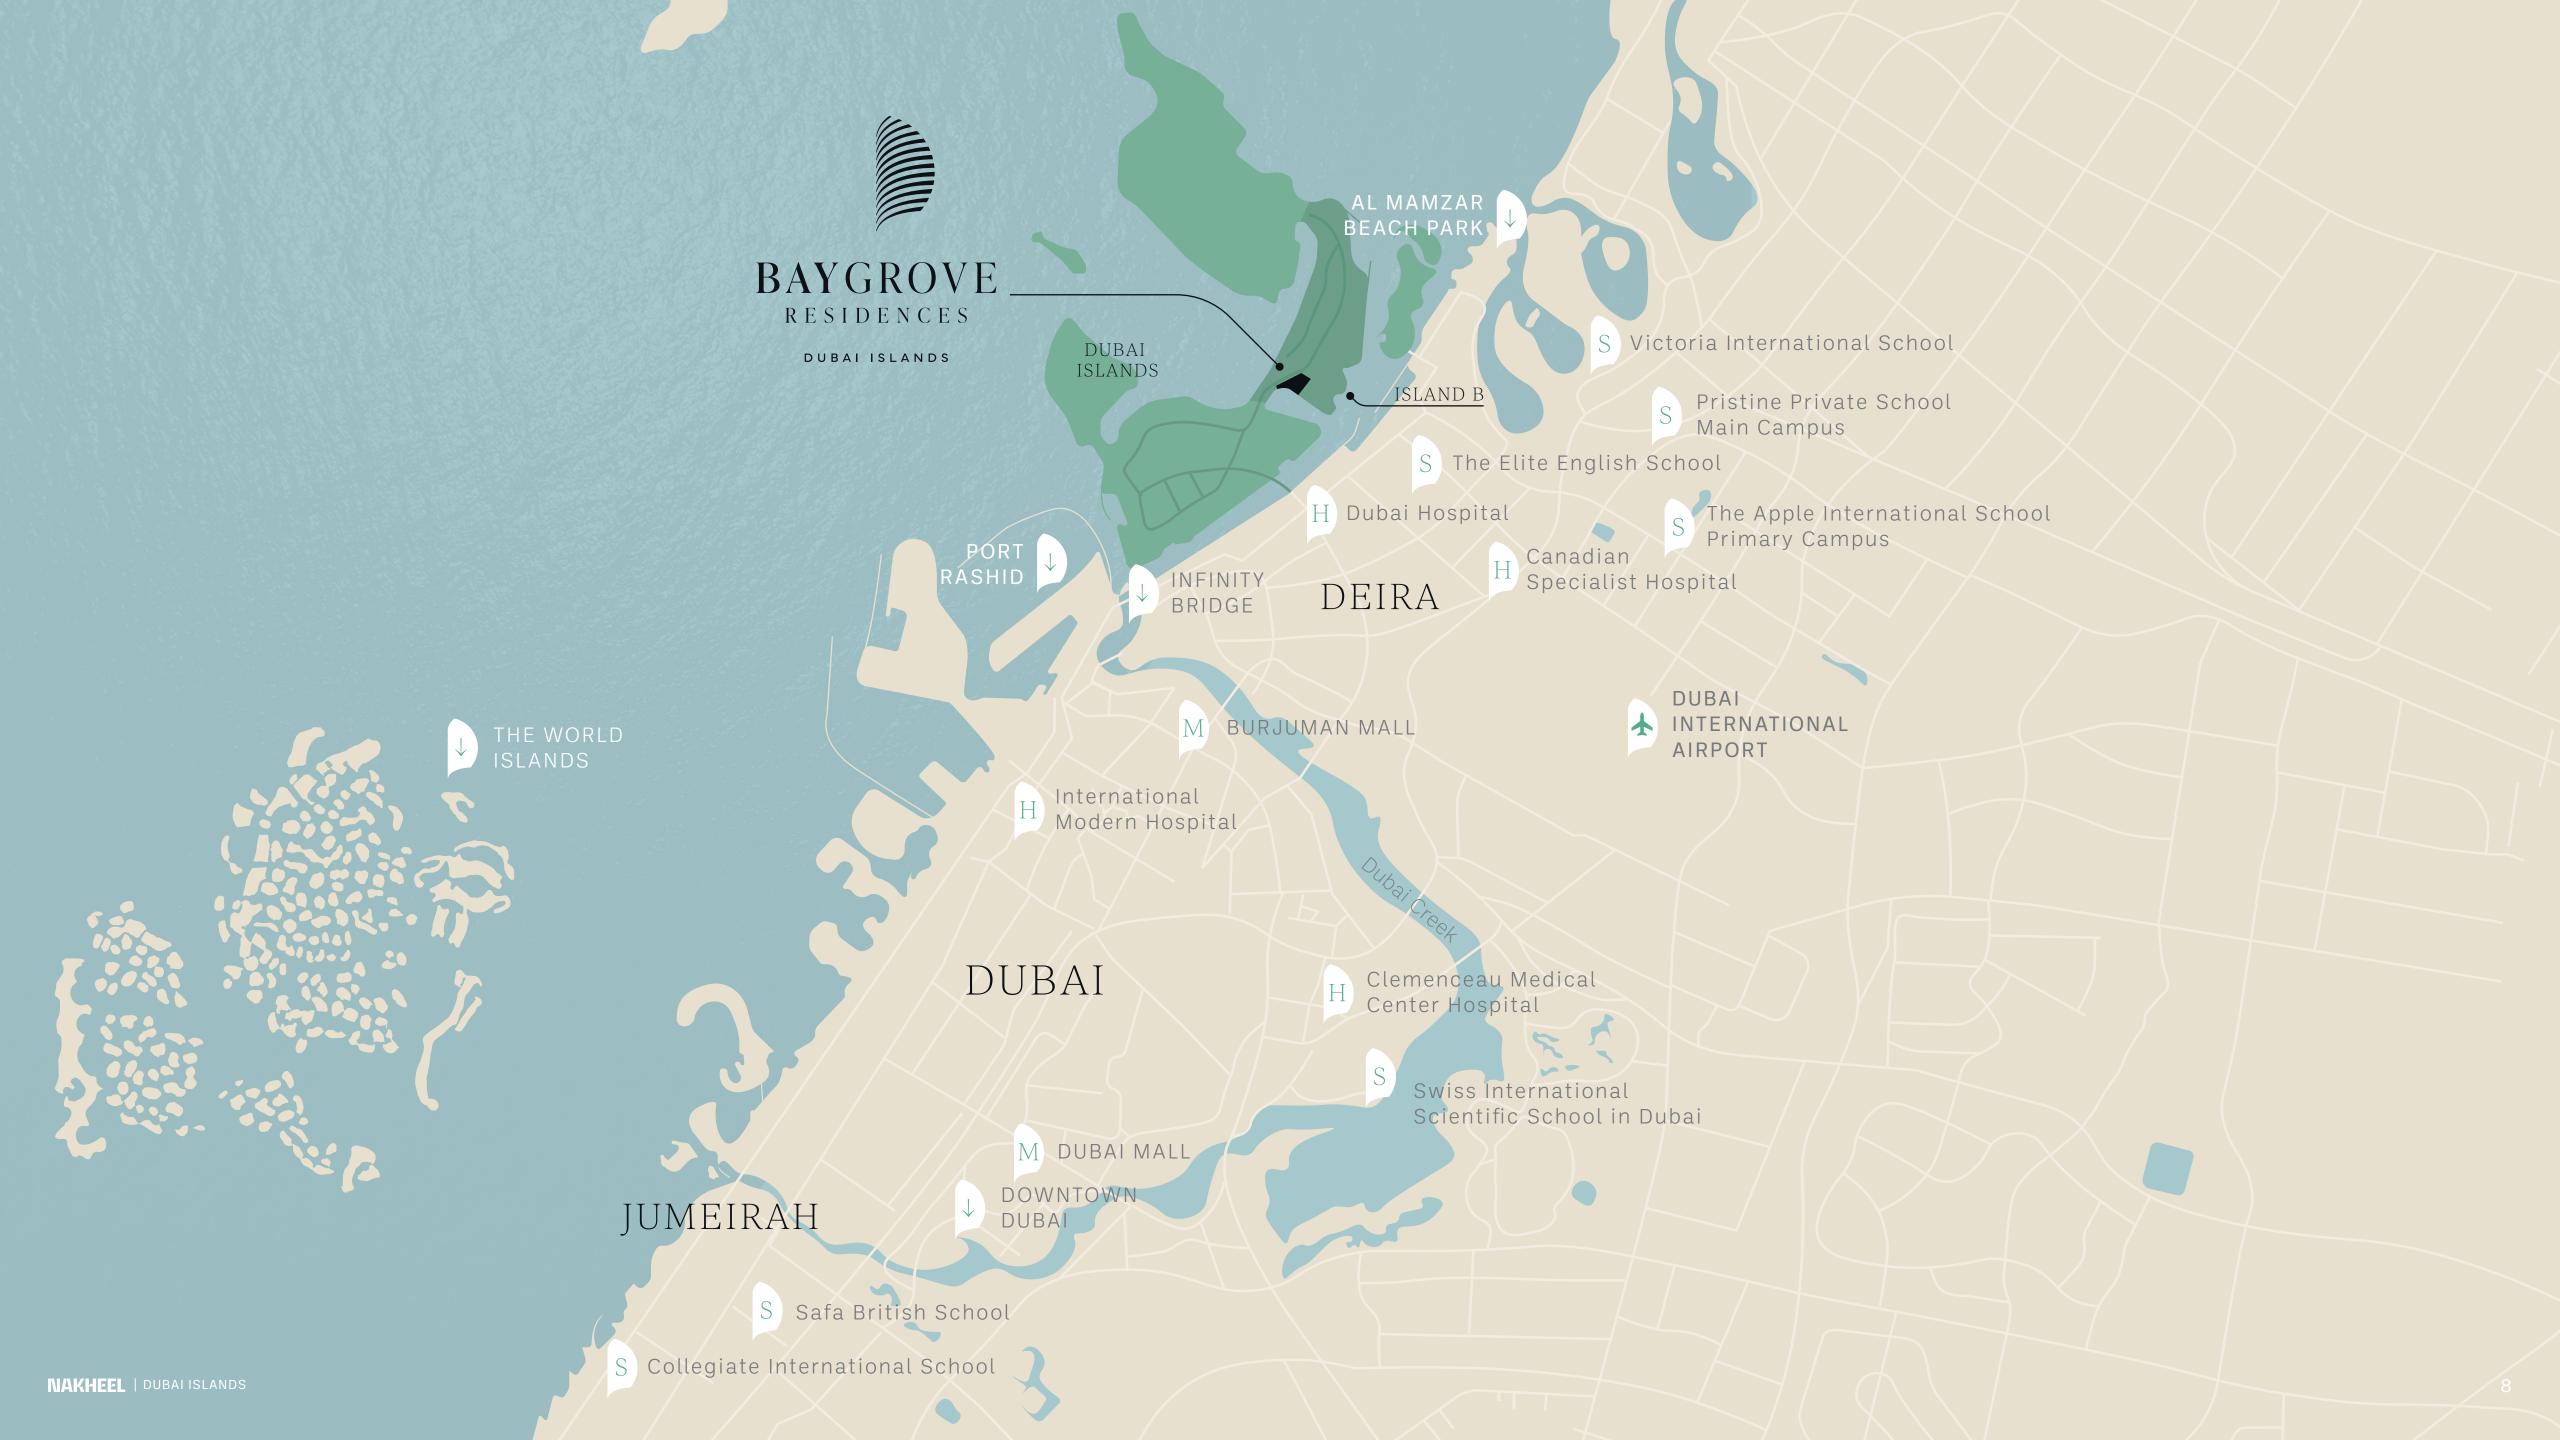

# MY-Rhythm

THE LOCATION

BAYGROVE RESIDENCES

DUBALISLANDS

**DUBALISLANDS** 

Discover the unique charm of Dubai Islands. A natural haven with modern influences.

Islands features more than 50 km of stunning waterfront homes, 20 km of beaches, and vast premium golf spaces. With the new access bridge and Infinity bridge, this coastal oasis remains closely connected to the city's vibrant historic centre. With its beautiful landscape filled with parks and amenities tailored to experiences for all age groups, Dubai Islands has a unique charm that keeps you in touch with nature.

6

ISLAND B

At Island B, discover dazzling sea views and pristine shores, all within the sight of the city's lights.

Being one of the nearest to the mainland, Island B is designed for *various styles of beachfront living*, from waterfront strolls to exhilarating watersports. Island B is closely connected to Dubai's most iconic dining and entertainment locations.