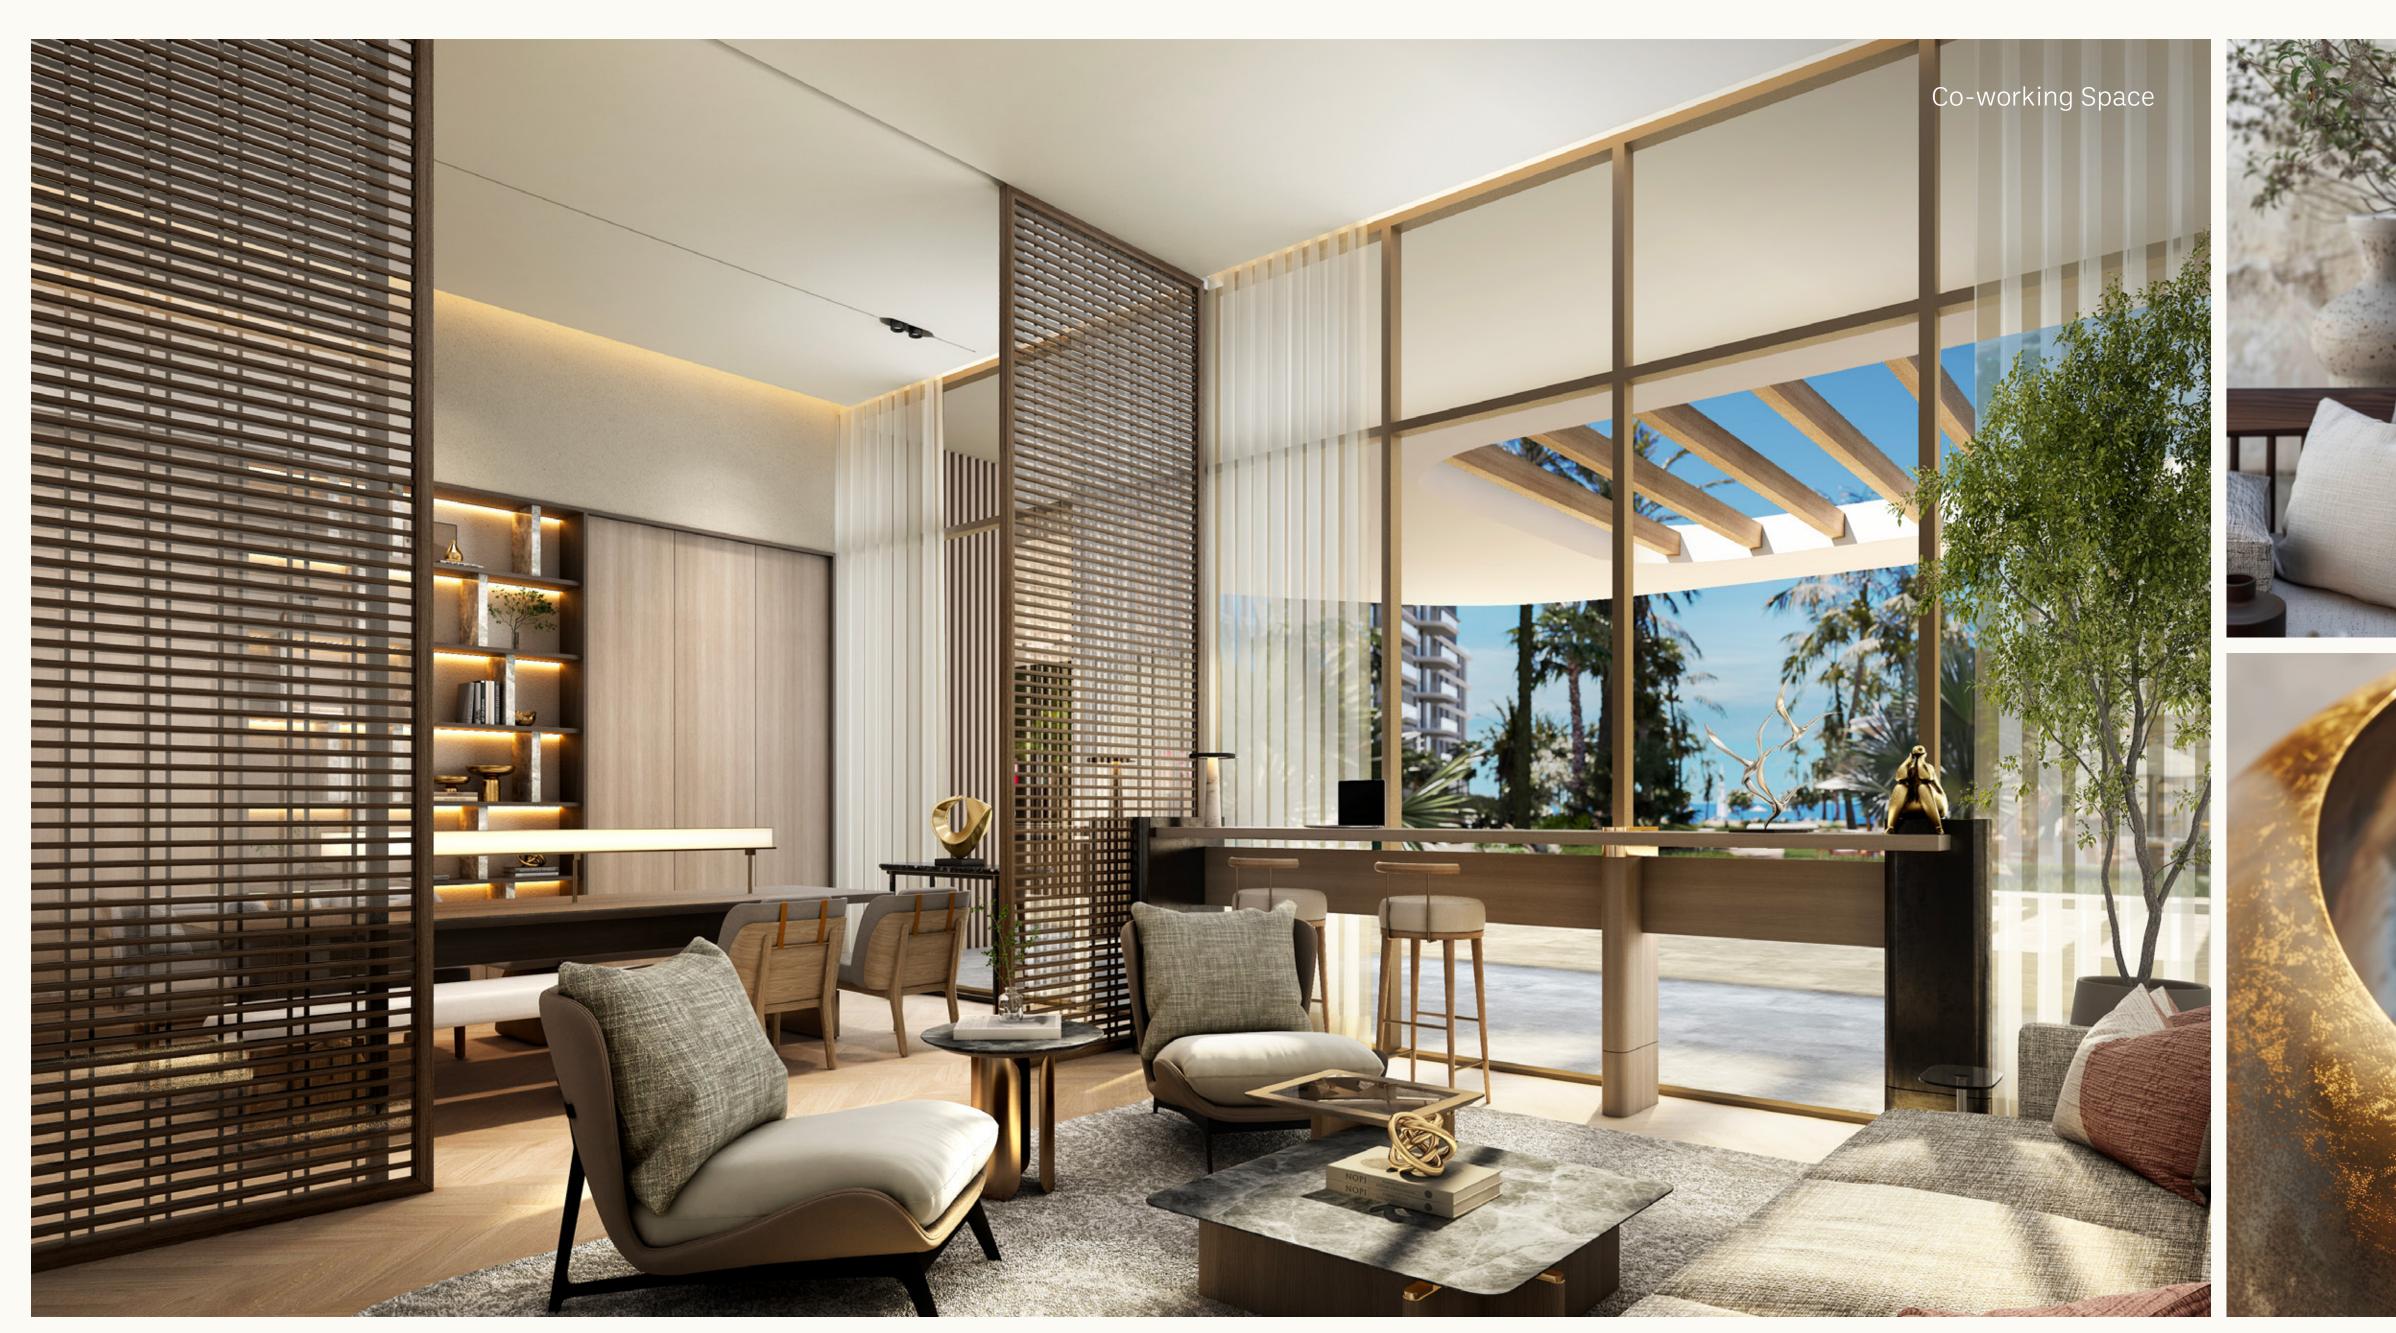

#### CLUBHOUSE | RESIDENTS' LOUNGE

Bay Grove Residences provide an elegant Clubhouse and Residents'
Lounge where residents can share moments in an exclusive setting. Fitted with exquisite finishes, furniture and a dining room, the Clubhouse offers residents a unique way to connect with each other just steps away from home. Enlivening one's night with gatherings, meetings or family celebrations is all it takes to socialise in style.