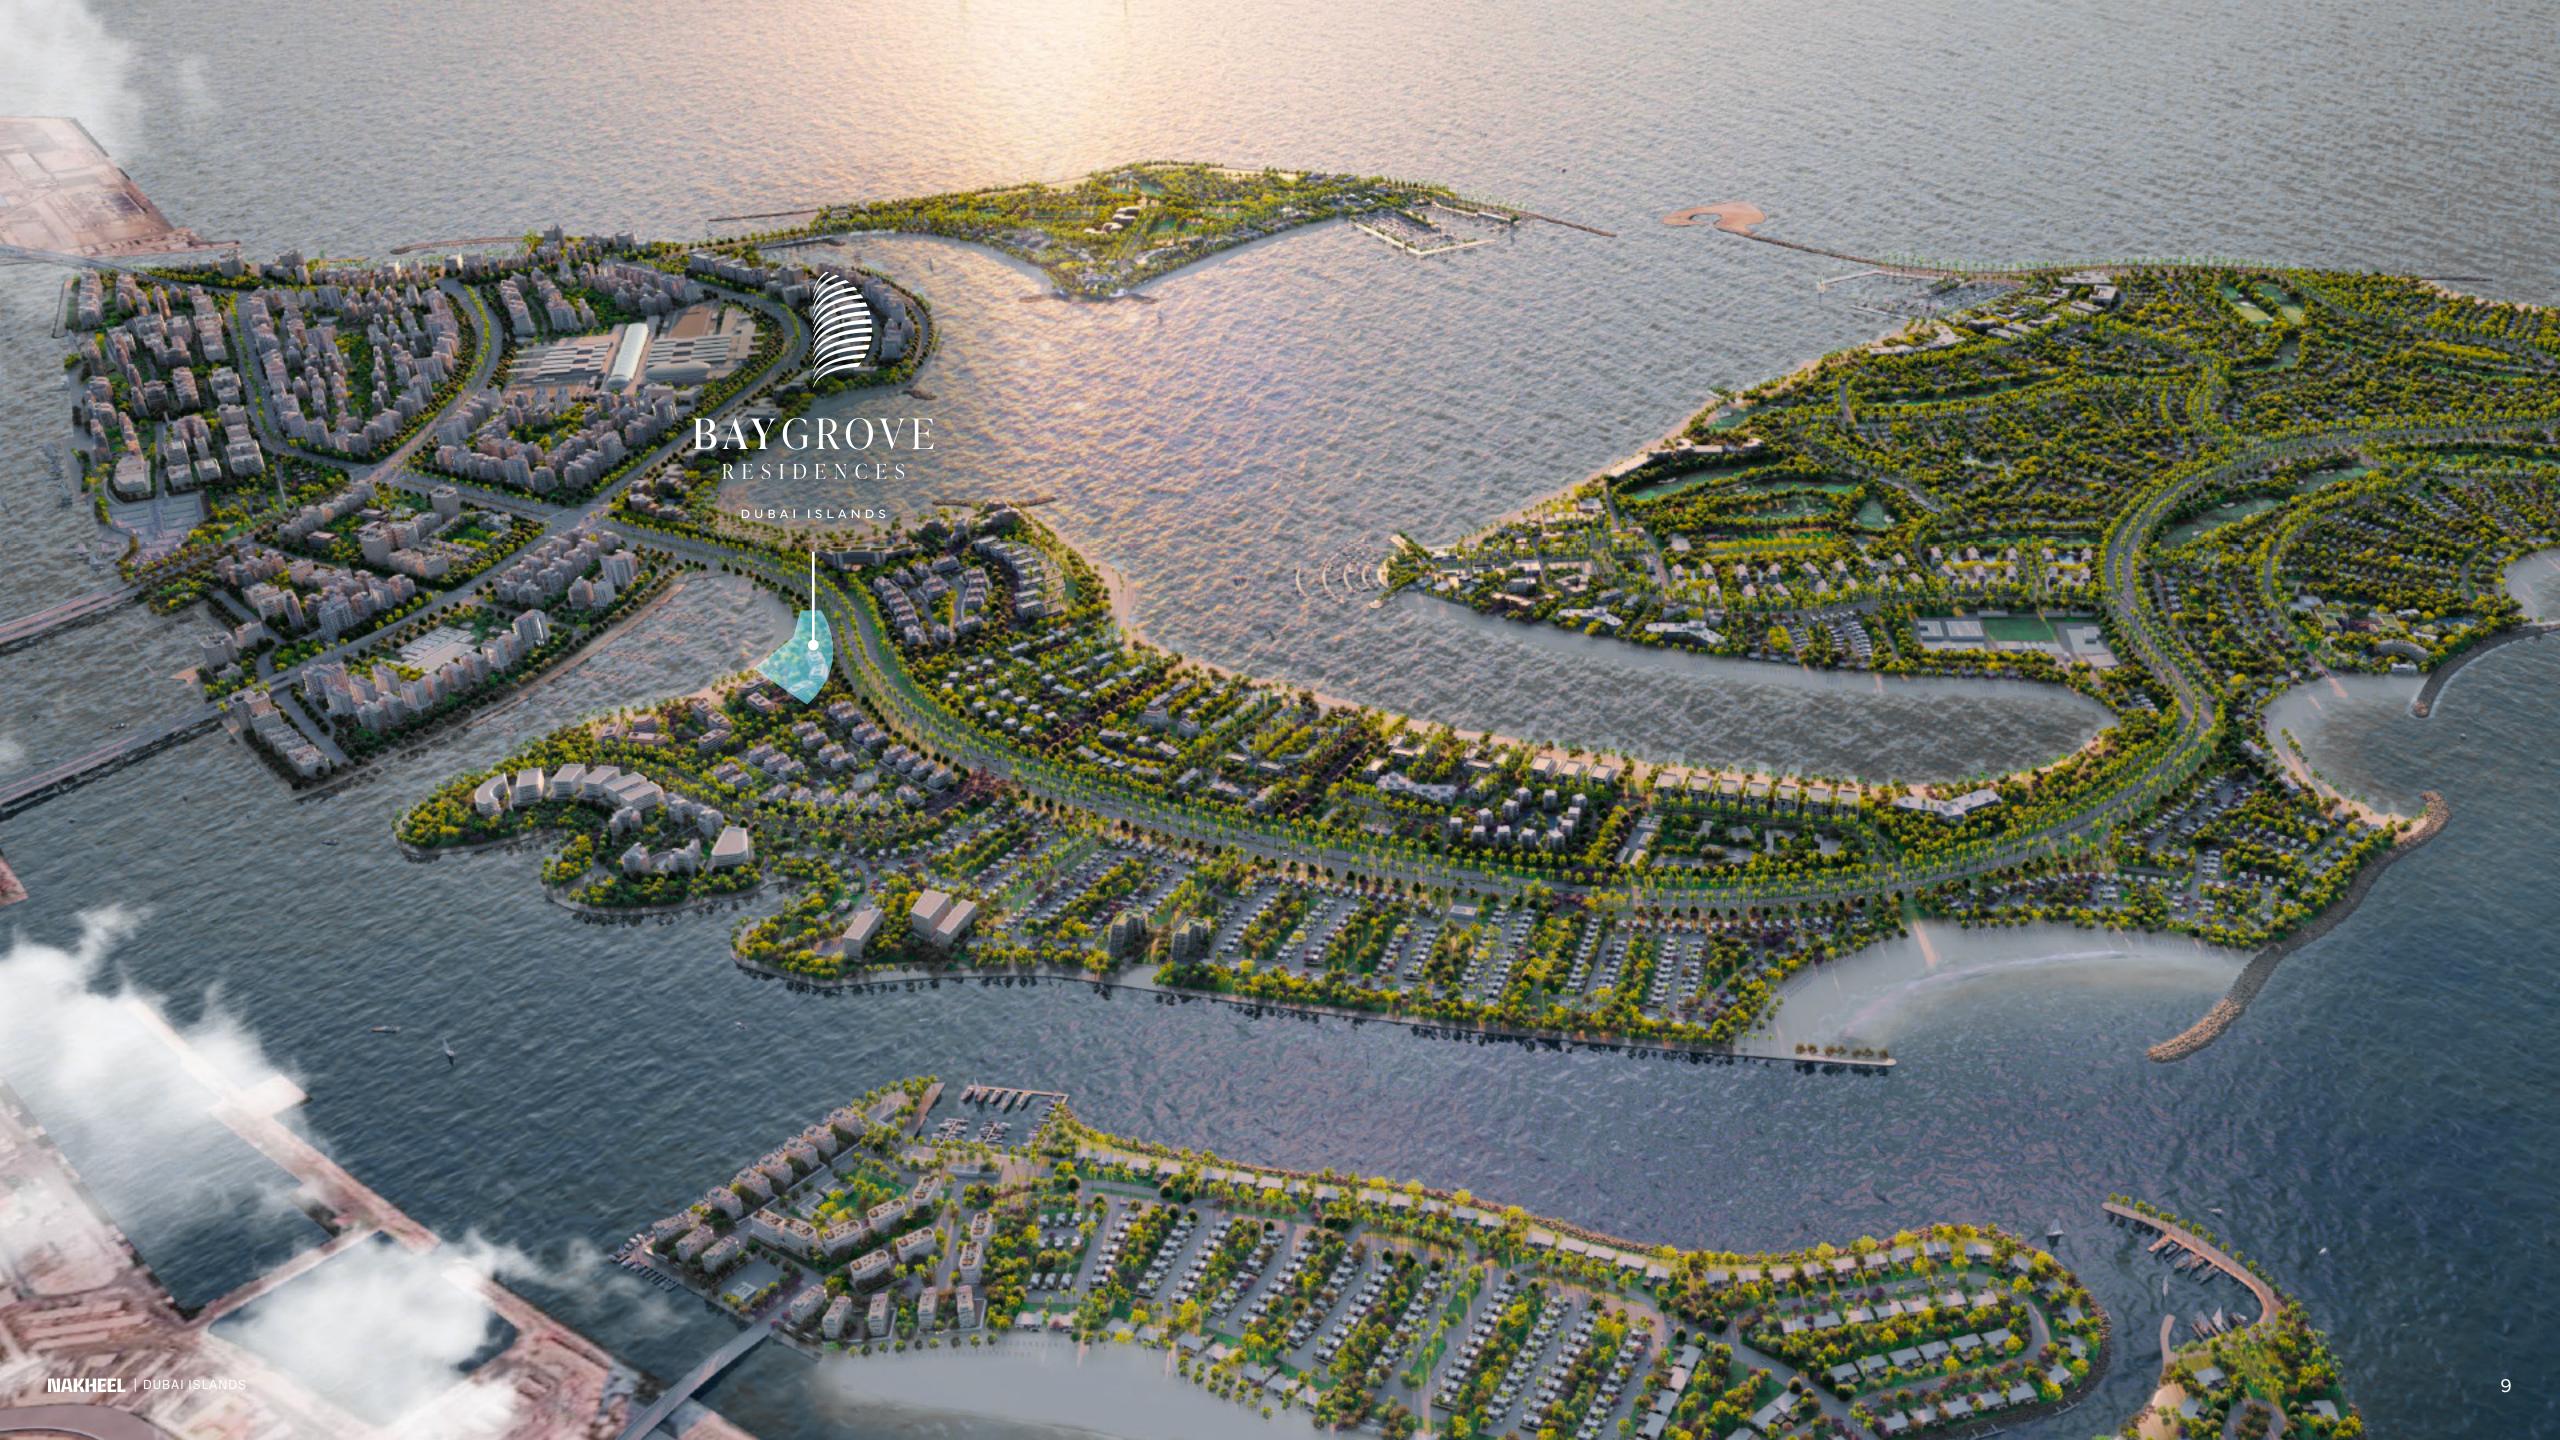

# MY-Rhythm

THE LOCATION

BAYGROVE RESIDENCES

DUBALISLANDS

**DUBALISLANDS** 

Discover the unique charm of Dubai Islands. A natural haven with modern influences.

Islands features more than 50 km of stunning waterfront homes, 20 km of beaches, and vast premium golf spaces. With the new access bridge and Infinity bridge, this coastal oasis remains closely connected to the city's vibrant historic centre. With its beautiful landscape filled with parks and amenities tailored to experiences for all age groups, Dubai Islands has a unique charm that keeps you in touch with nature.

6

ISLAND B

At Island B, discover dazzling sea views and pristine shores, all within the sight of the city's lights.

Being one of the nearest to the mainland, Island B is designed for *various styles of beachfront living*, from waterfront strolls to exhilarating watersports. Island B is closely connected to Dubai's most iconic dining and entertainment locations.