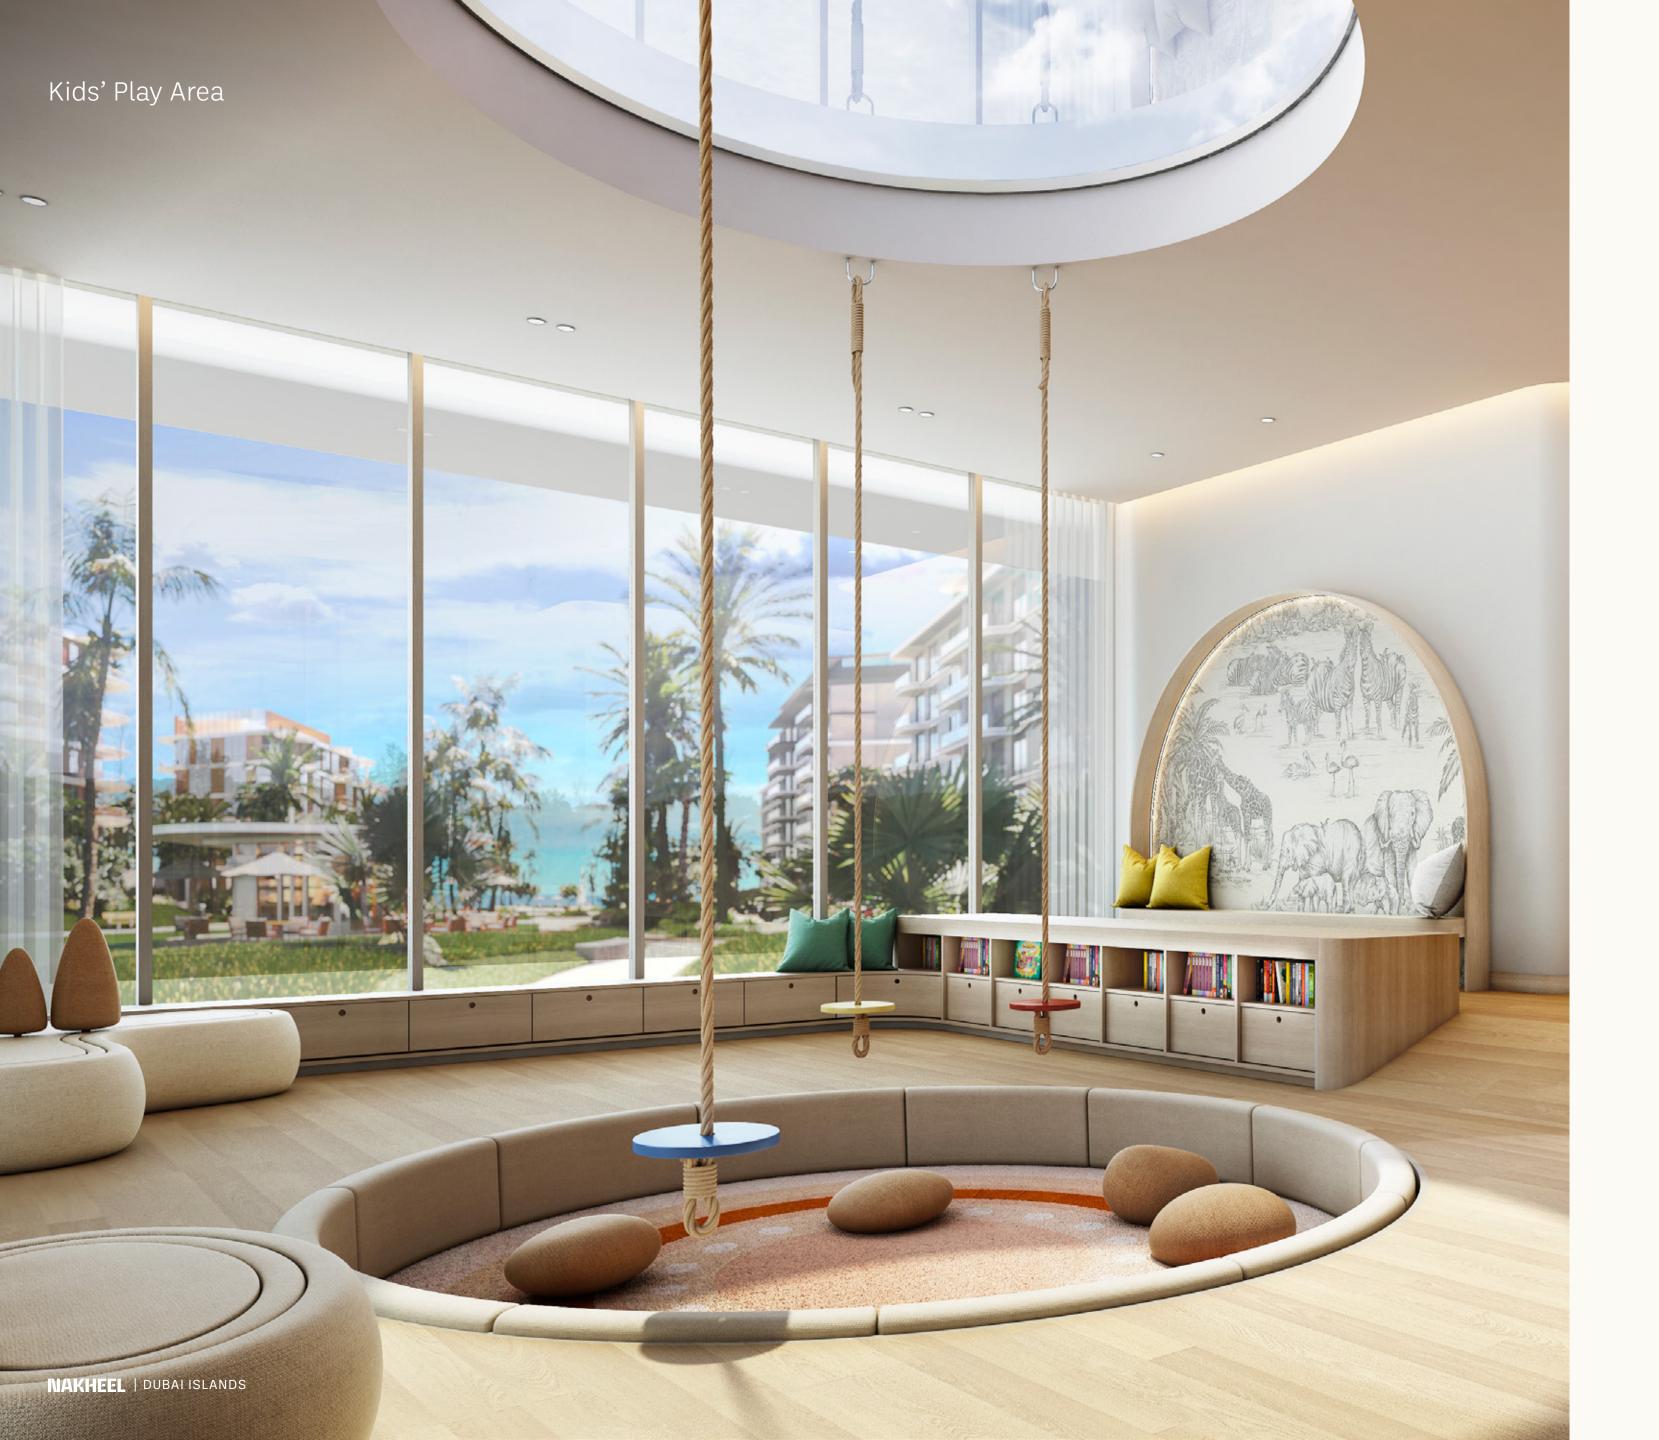

#### INDOOR AND OUTDOOR KIDS' PLAY AREAS

Our residence offers an array of dedicated kids' facilities to promote children's creativity and well-being. The internal play area is a *space filled with bright colours and engaging activities*, where children can play, letting their imaginations run wild. This area also includes family-friendly structures, such as a small pantry and a kids' toilet room with miniature fixtures and a baby changing table, providing *added comfort and convenience for parents*.

Additionally, there are open-air child-friendly activities making for an ideal spot for kids to explore and enjoy outdoors. Perfect for hosting memorable birthday parties, our spaces ensure that your child's special day is both fun and stress-free.