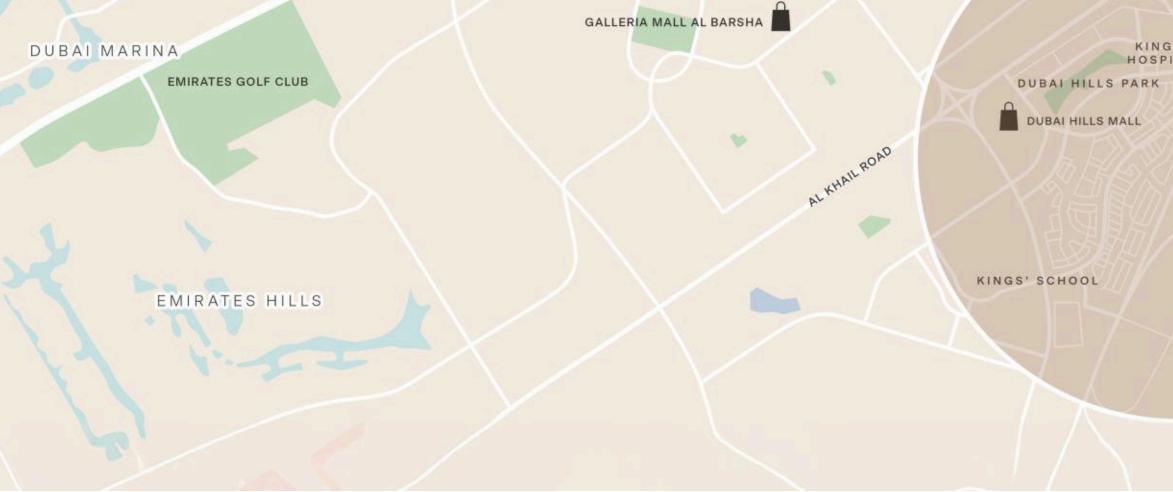

#### **Travel Times:**

5 minutes to Dubai Hills Golf Club 10-12 minutes to Dubai Hills Mall 10-12 minutes to Dubai Hills Park 20-25 minutes to Jumeirah Beach20-25 minutes to Dubai Downtown25-30 minutes to Dubai Marina35-40 minutes to International Airport

#### DUBAI HILLS

DUBAI HILLS GOLF CLUB

KING'S COLLEGE HOSPITAL LONDON

A strong sense of community has been designed into every aspect of life at Eden Hills. Here, residents have so many opportunities to relax and enjoy the beautiful landscaping and activities including walking trails and shady gathering spaces. Close to the gated entrance lies a welcoming community center where residents can enjoy shopping and dining as well as club recreation facilities.