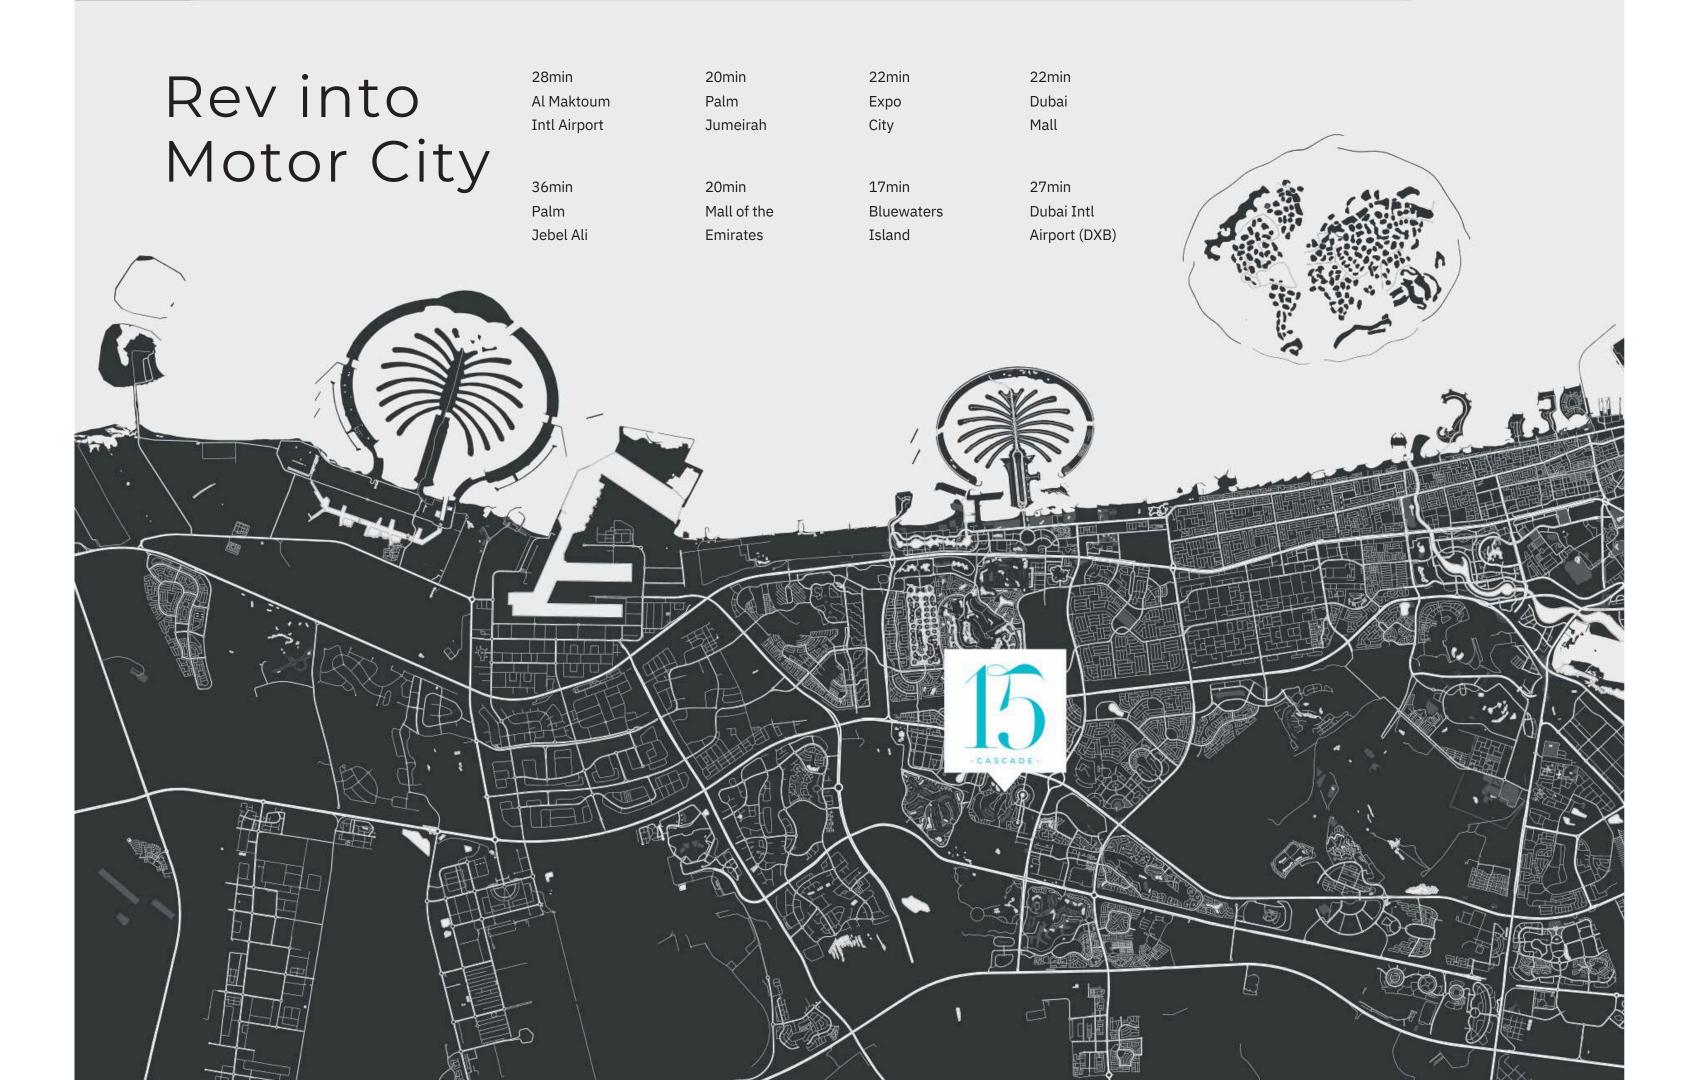

# Motor City Where Vibrancy Meets Connectivity

Dubai's Motor City is more than just a residential area—it's a dynamic community that perfectly balances urban convenience with a serene lifestyle. Renowned for its unique automotive-inspired theme, Motor City has evolved into one of Dubai's most coveted neighborhoods, offering a distinctive blend of modern living, lush green spaces, and premium amenities.

Motor City is designed for people seeking a vibrant yet peaceful lifestyle. It's home to a range of residential developments, from luxury apartments to family villas, each built with high-end design and surrounded by thoughtfully designed landscapes.