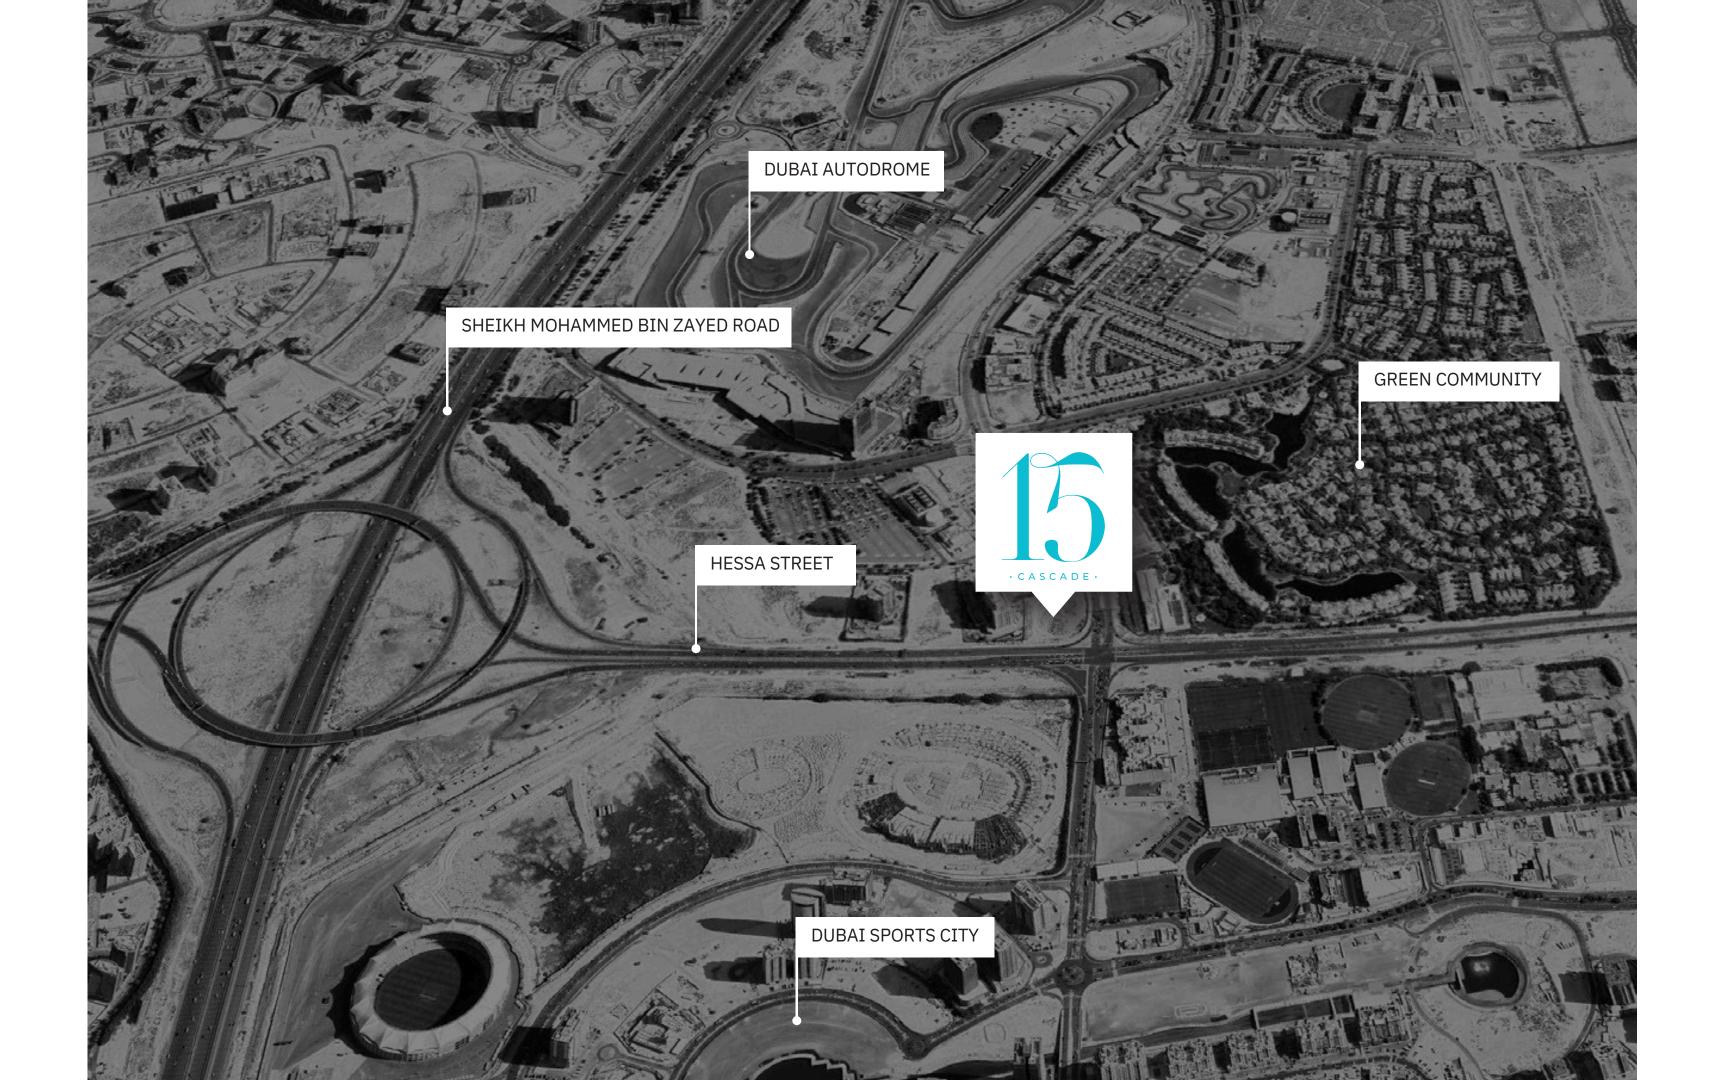

# Motor City Where Vibrancy Meets Connectivity

Dubai's Motor City is more than just a residential area—it's a dynamic community that perfectly balances urban convenience with a serene lifestyle. Renowned for its unique automotive-inspired theme, Motor City has evolved into one of Dubai's most coveted neighborhoods, offering a distinctive blend of modern living, lush green spaces, and premium amenities.

Motor City is designed for people seeking a vibrant yet peaceful lifestyle. It's home to a range of residential developments, from luxury apartments to family villas, each built with high-end design and surrounded by thoughtfully designed landscapes.

# Fluid Elegance in Motion

Inspired by the sleek speed lines of Dubai Autodrome and the cascading flow of water, 15 Cascade embodies dynamic motion and timeless elegance.

The building's aerodynamic contours ripple with energy, mirroring the thrill of Motor City's racing spirit.

Seamlessly blending urban sophistication with natural fluidity, every design element flows effortlessly, creating a landmark that redefines luxury living.