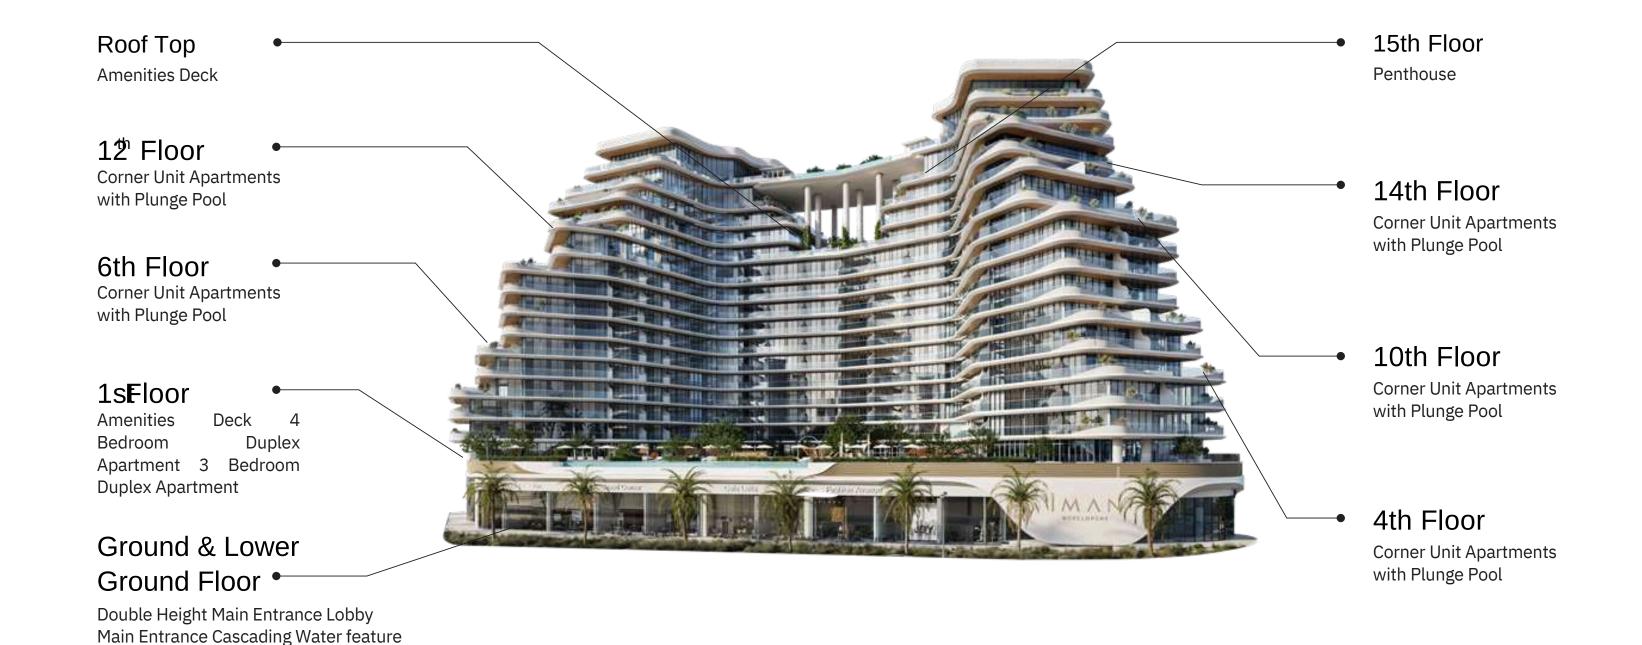

## **Building Configuration**

**Retail Shops** 

**EV** Parking

Outdoor Seating Area