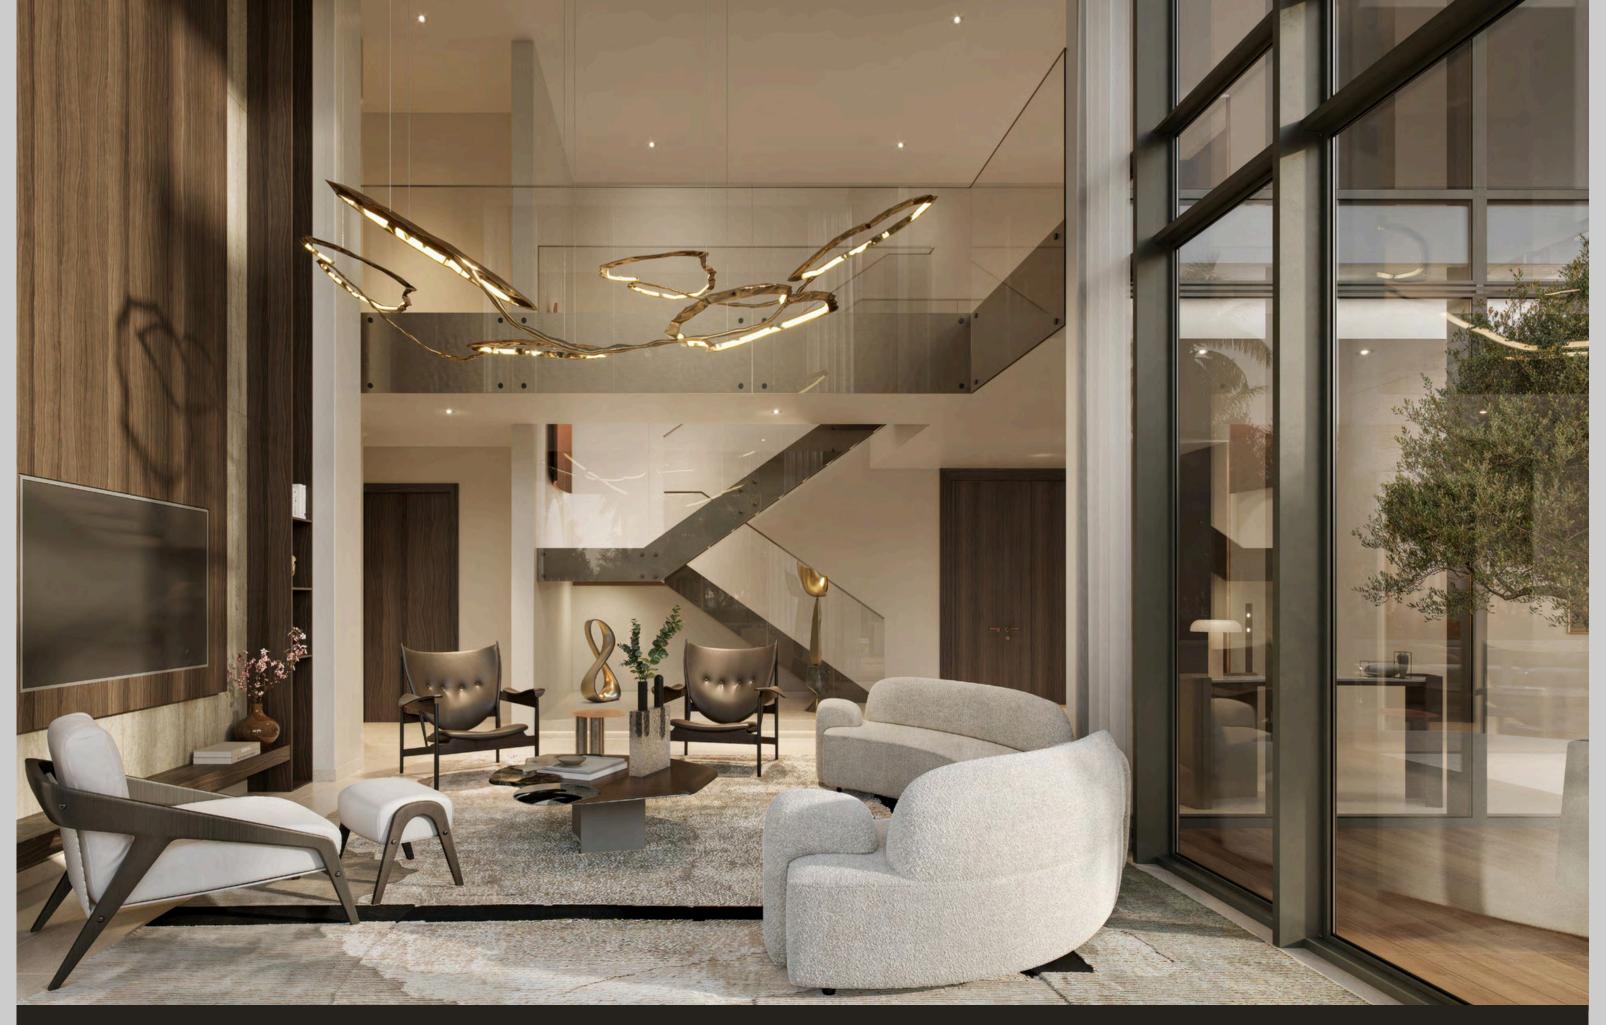

#### SIGNATURE 3 TO 4-BEDROOM APARTMENTS

Step into the signature 3 to 4-bedroom apartments, where bold design meets urban elegance. Double-height living areas lead to expansive park-facing terraces with tranquil water views, offering uninterrupted panoramas and a dramatic sense of space. Select units boast sweeping 180-degree views that bring the city's energy to life. In the 4-bedroom residences, bathrooms are enhanced with striking glass façades that flood the interiors with natural light and create a seamless connection to the city's skyline.

LIVING ROOM / DINING

#### LIVING ROOM / DINING / KITCHEN

CRESTLANE 2 4-BEDROOM

CRESTLANE 3 3 TO 4-BEDROOM

CRESTLANE 3 4-BEDROOM