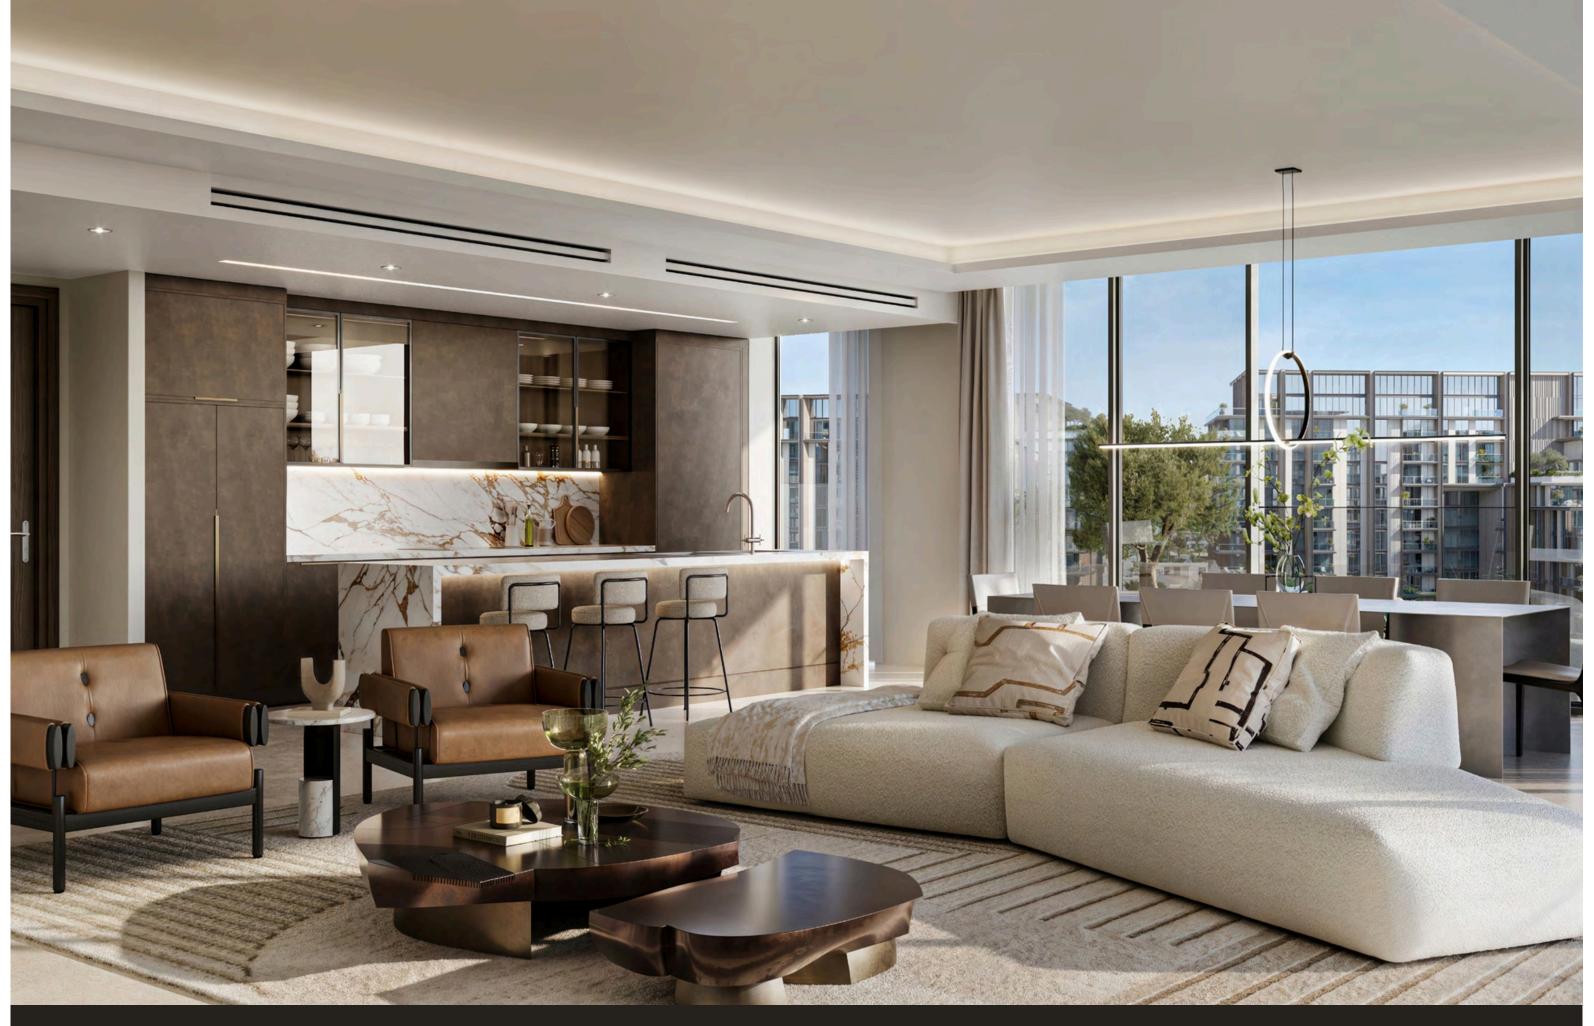

#### 1 TO 3-BEDROOM APARTMENTS

Experience contemporary living with park-facing and water views, enhanced by thoughtfully designed interiors. Tailored for modern lifestyles, these apartments feature high-quality finishes and spacious layouts that maximise comfort and elegance. Kitchens are sleek and practical, crafted with premium materials, while expansive bedrooms with walk-in closets offer both convenience and sophistication.

LOBBY

LIVING ROOM / DINING

#### LIVING ROOM / KITCHEN

BEDROOM

BATHROOM

LOBBY

#### LIVING ROOM / DINING

#### LIVING ROOM / KITCHEN

BEDROOM

#### BATHROOM