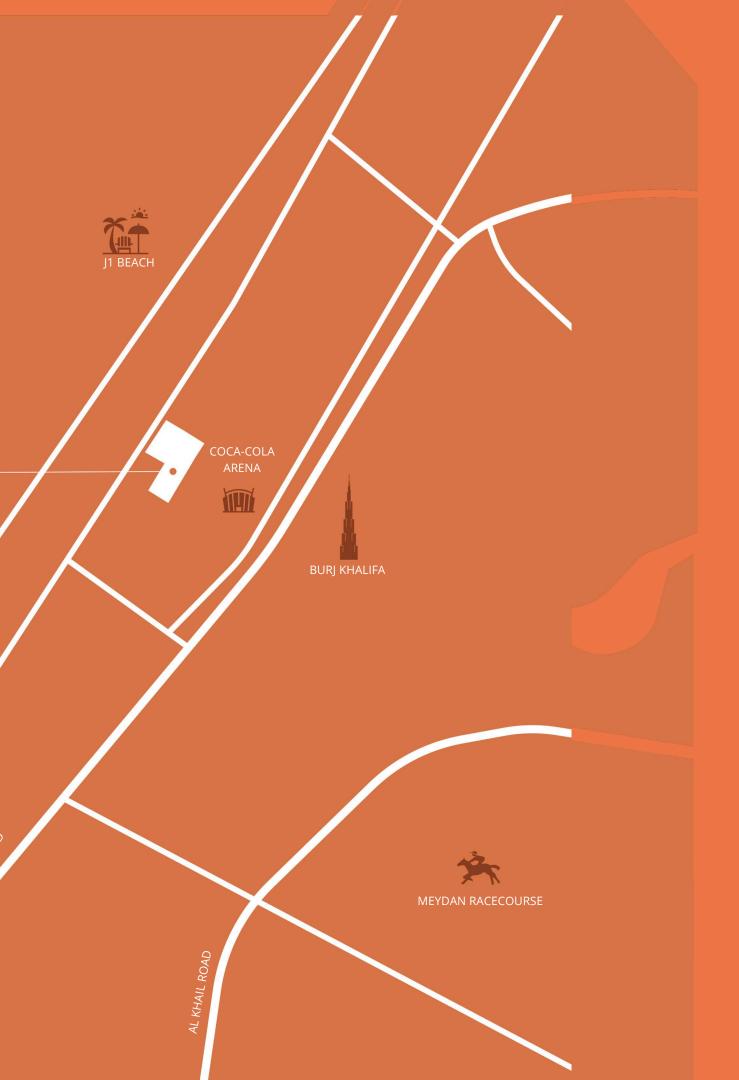

### NEW BEATS MEET ICONIC STREETS

City Walk Crestlane offers seamless access to Dubai's most iconic landmarks and destinations. Just 10 minutes from the pristine shores of Jumeirah Beach and 5 minutes from the vibrant energy of Downtown Dubai, this prime location connects you to the city through major highways and road networks.

From breathtaking views of Dubai's glittering skyline to the tranquil expanse of the Arabian Gulf, this is a home where the best of both worlds meet. Here, city energy merges with peaceful, refreshing spaces, placing everything you love within reach, right in the heart of City Walk.

#### CITY WALK

2 MINUTES FROM CITY WALK MALL

MINUTES FROM SHEIKH ZAYED ROAD

MINUTES FROM JUMEIRAH BEACH

MINUTES FROM DUBAI MALL BURJ AL ARA