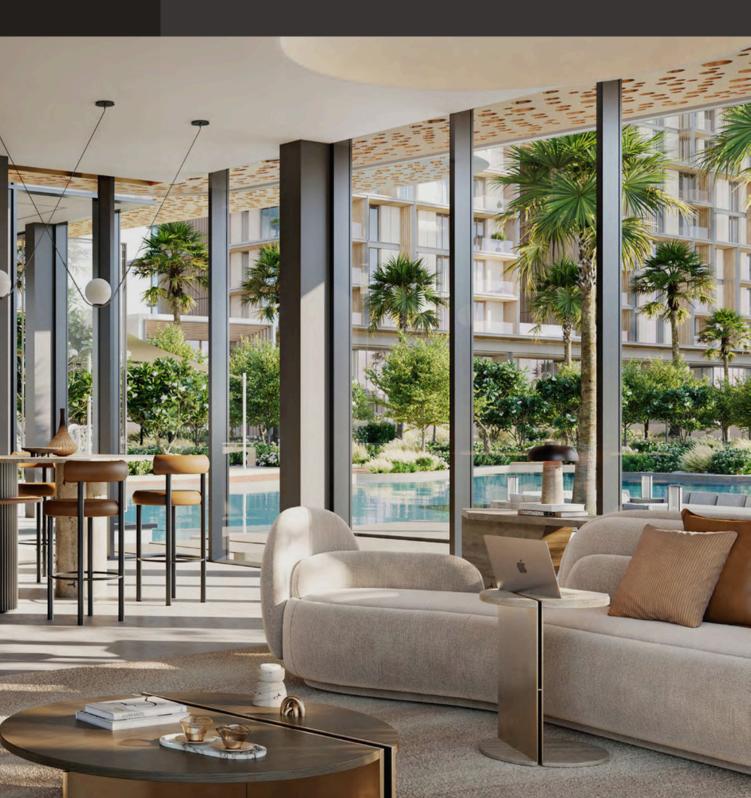

#### COLLABORATIVE SUITE

The Collaborative Suite isn't just a workspace—it's the perfect fusion of productivity and peace, featuring modern workstations and expansive windows with uninterrupted water views to keep your creativity flowing and your vibe perfectly balanced. This space also offers a library, providing a quiet retreat for reading when you need a break, making it the ideal environment to focus, collaborate, and create.