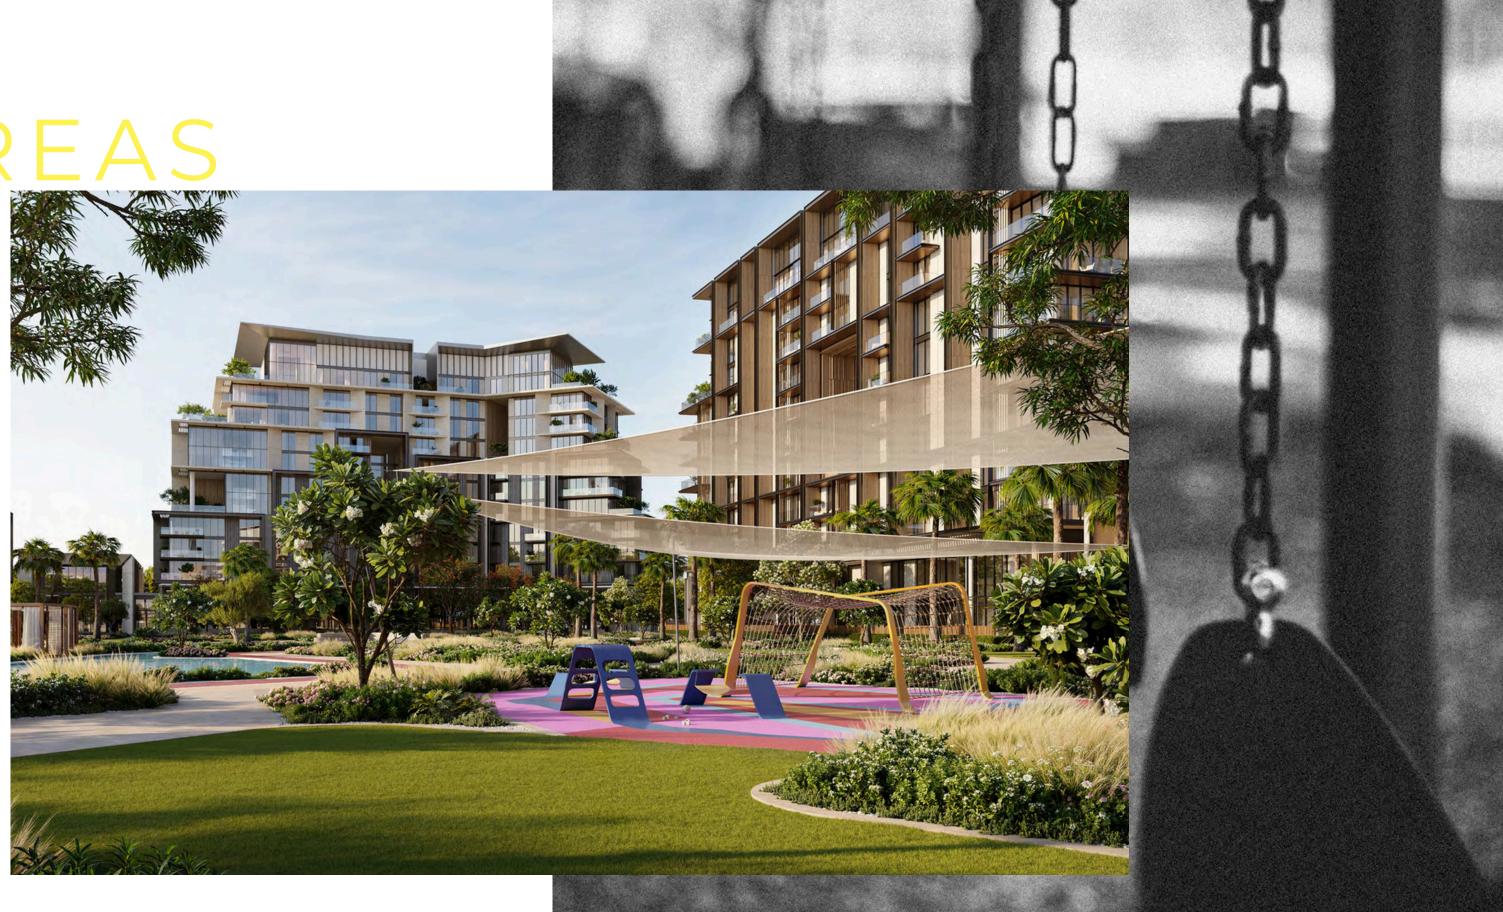

#### PLAY AREAS

Discover an engaging corner where children can explore, play, and learn with interactive equipment and creative play zones.

Step into a breathtaking double-height lobby, where the entrance itself makes a bold statement. With panoramic views of the community, this space defines the dynamic living experience that awaits.

#### NEVER ENDS

Discover themed indoor kids' play areas in each building, designed to spark creativity and joy. These playful rooms provide children with a safe and exciting environment to explore.