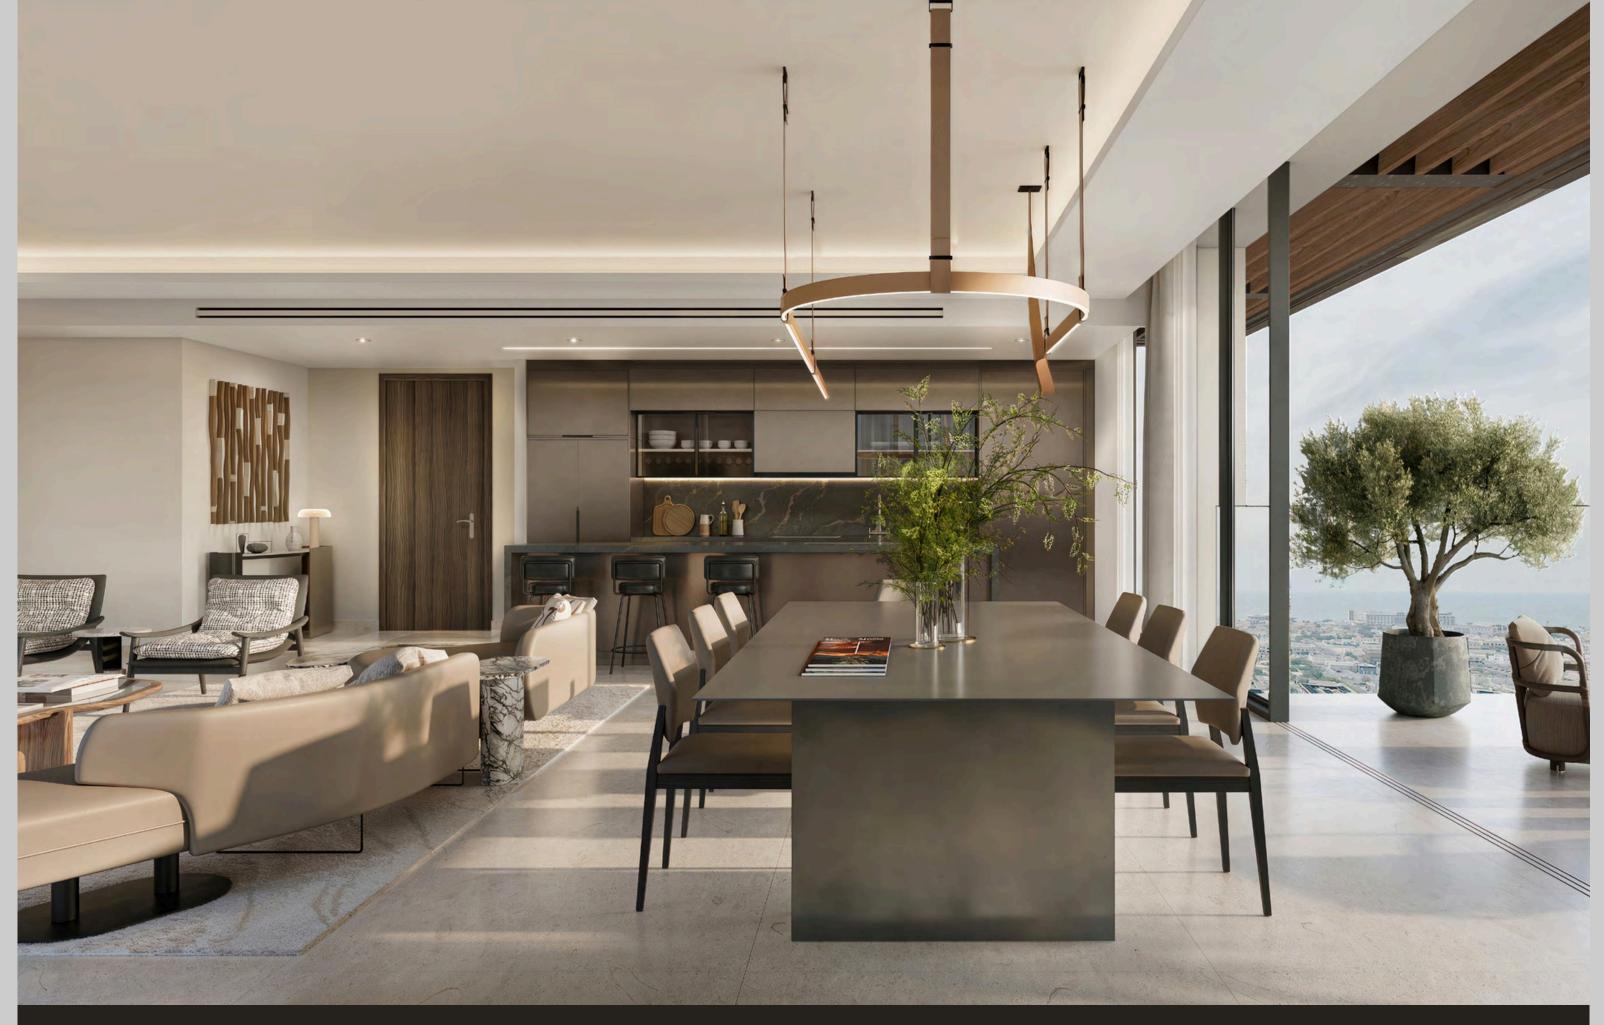

#### 1 TO 3-BEDROOM APARTMENTS

Experience contemporary living with park-facing and water views, enhanced by thoughtfully designed interiors. Tailored for modern lifestyles, these apartments feature high-quality finishes and spacious layouts that maximise comfort and elegance. Kitchens are sleek and practical, crafted with premium materials, while expansive bedrooms with walk-in closets offer both convenience and sophistication.

LOBBY

LIVING ROOM / DINING

#### LIVING ROOM / KITCHEN

BEDROOM

BATHROOM

LOBBY

#### LIVING ROOM / DINING

#### LIVING ROOM / KITCHEN

BEDROOM

#### BATHROOM