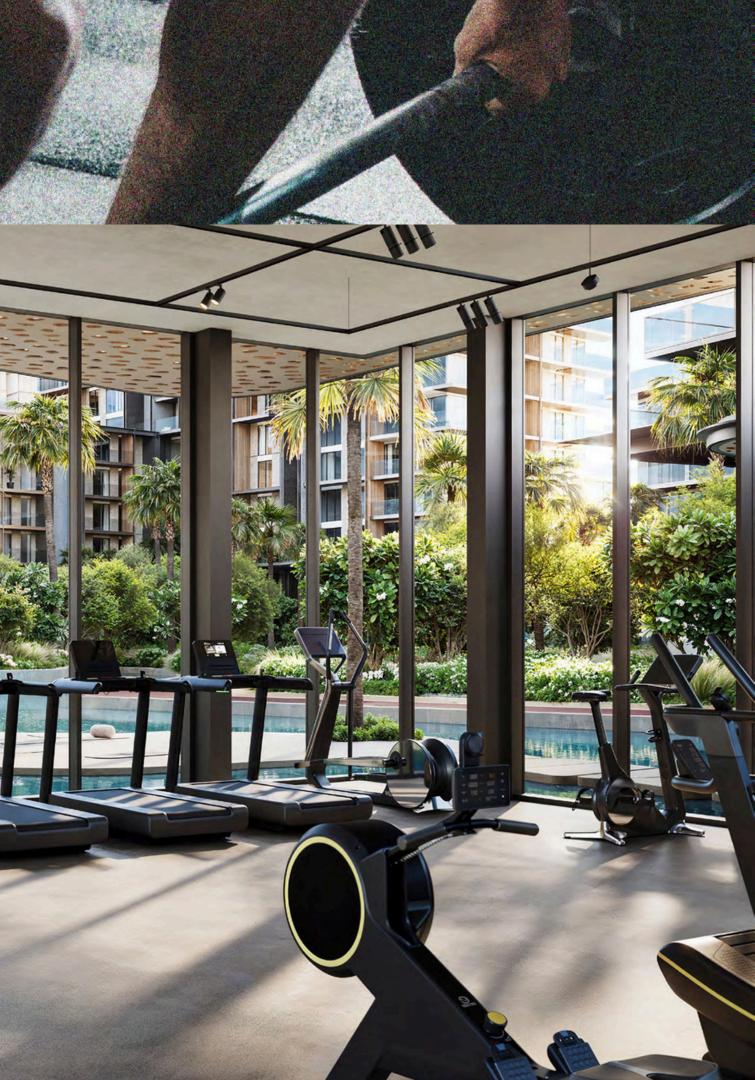

#### TRAINING Studio

The Cardio Space fuels high-energy workouts with cutting-edge equipment, all set against the serene water view. Meanwhile, the Weights Area is designed to push your limits, featuring the latest fitness tech in a space built for strength and power.