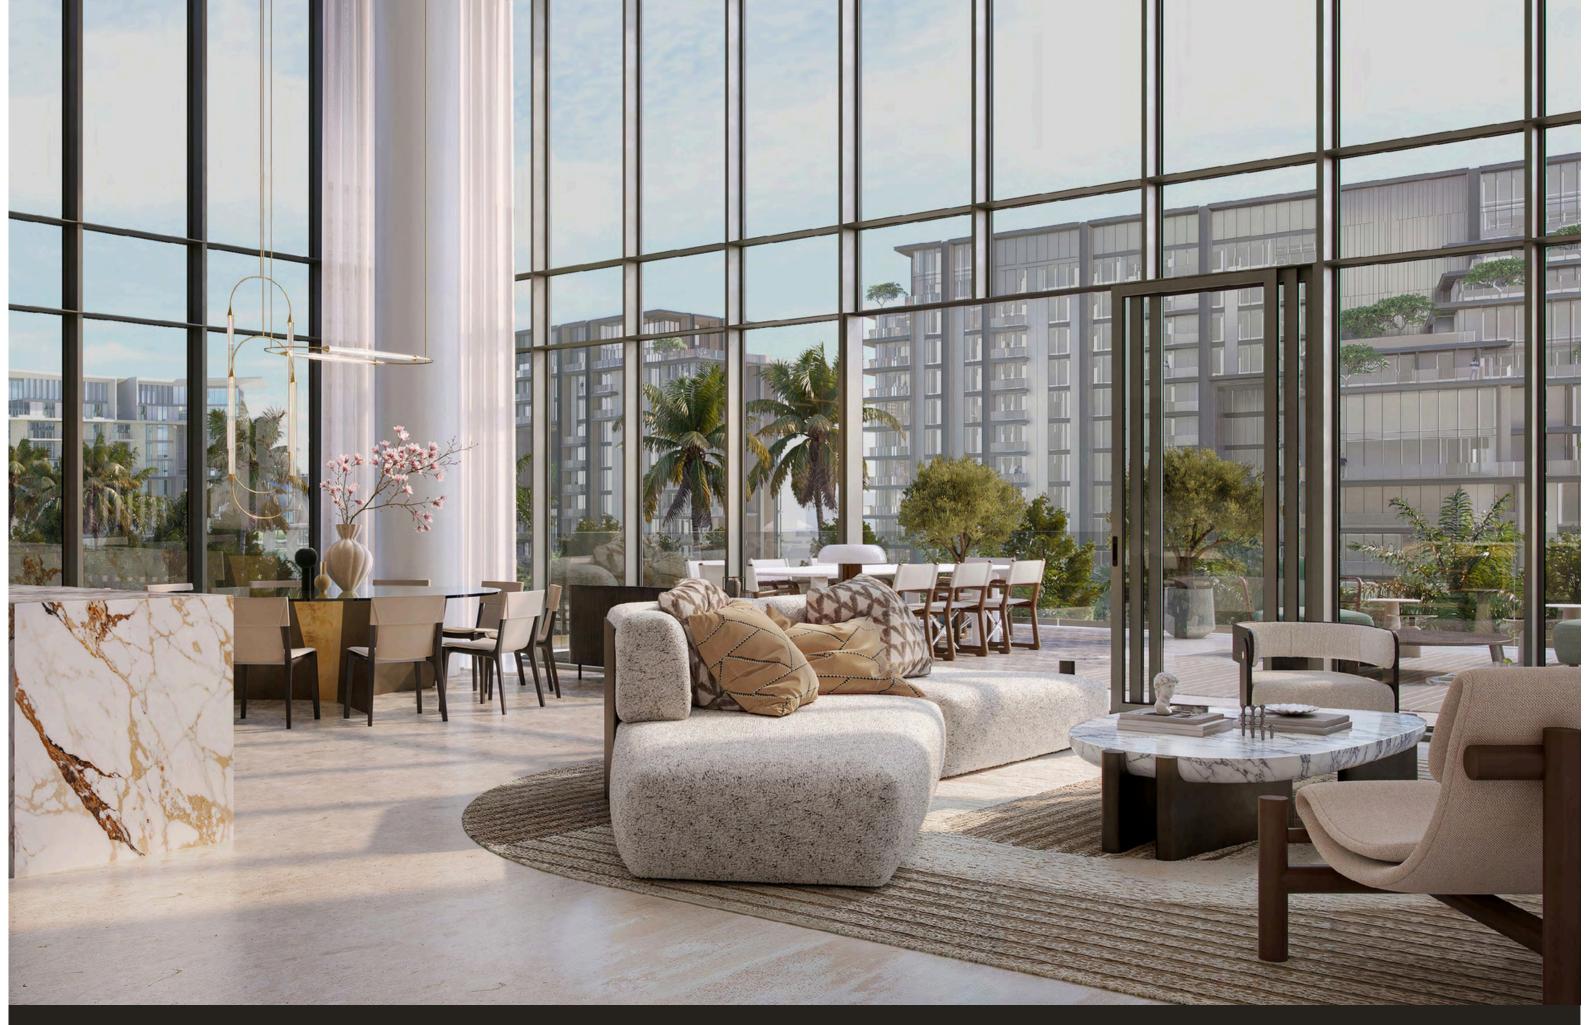

#### 1 TO 3-BEDROOM APARTMENTS

Experience contemporary living with park-facing and water views, enhanced by thoughtfully designed interiors. Tailored for modern lifestyles, these apartments feature high-quality finishes and spacious layouts that maximise comfort and elegance. Kitchens are sleek and practical, crafted with premium materials, while expansive bedrooms with walk-in closets offer both convenience and sophistication.

#### SIGNATURE 3 TO 4-BEDROOM APARTMENTS

Step into the signature 3 to 4-bedroom apartments, where bold design meets urban elegance. Double-height living areas lead to expansive park-facing terraces with tranquil water views, offering uninterrupted panoramas and a dramatic sense of space. Select units boast sweeping 180-degree views that bring the city's energy to life. In the 4-bedroom residences, bathrooms are enhanced with striking glass façades that flood the interiors with natural light and create a seamless connection to the city's skyline.