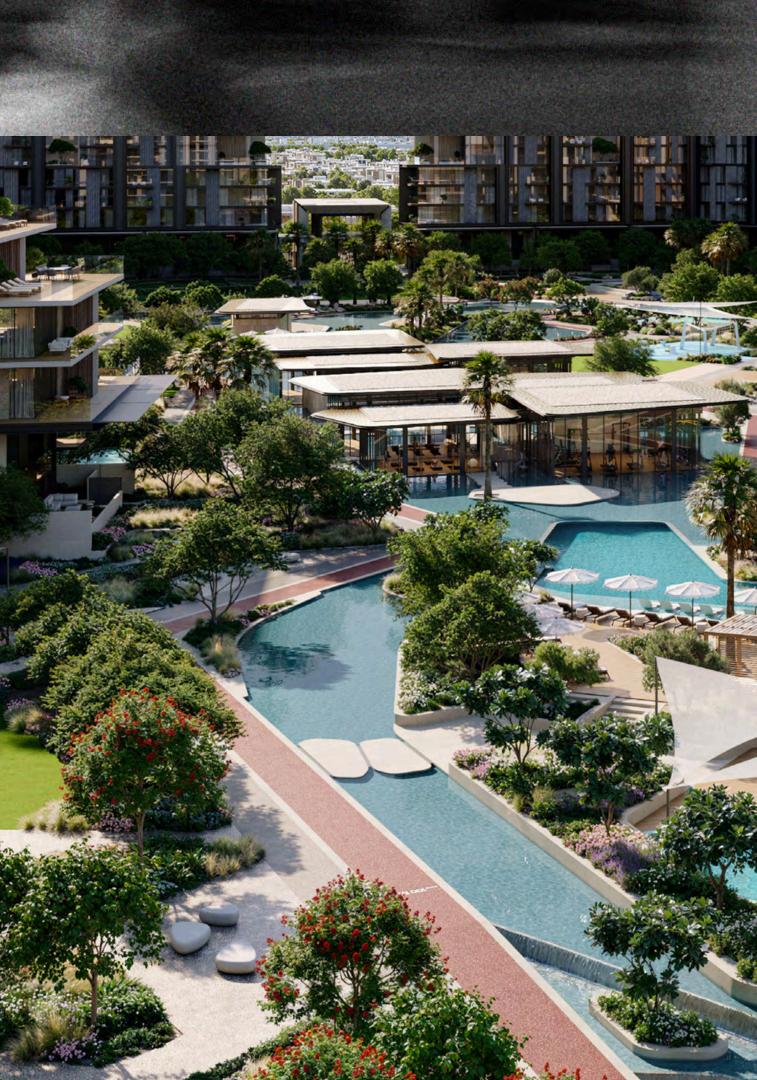

# EVERY CORNER SPEAKS URBAN PULSE

01 - WATER FEATURES 02 - SWIMMING POOLS 03 - SPORTS COURTS 04 - KIDS' PLAY AREAS 05 - JOGGING TRACKS 06 - CYCLING TRACKS 07 - OUTDOOR FITNESS STATIONS 08 - COMMUNITY HUBS

#### 09 - EVENT LAWNS

10 - YOGA AND EXERCISE LAWNS11 - LAWNS WITH SEATING SPACE12 - SUNKEN SEATS

13 - WATER CINEMA 14 - PET PARK

### SWIMMING POOLS

Dive into the refreshing waters, featuring infinity pools, beach-style pools, and dedicated kids' pools. Each space offers the perfect setting for residents to swim, relax, and enjoy quality time with family in a peaceful, resort-style atmosphere.

## WATER FEATURES

Embrace the community's ambiance, enhanced by stunning cascading water features that set a calming tone and invite relaxation and tranquillity throughout.

Hit the winding jogging tracks that cut through lush greenery, offering the perfect route to run, walk, or just vibe with the outdoors. Dedicated cycling