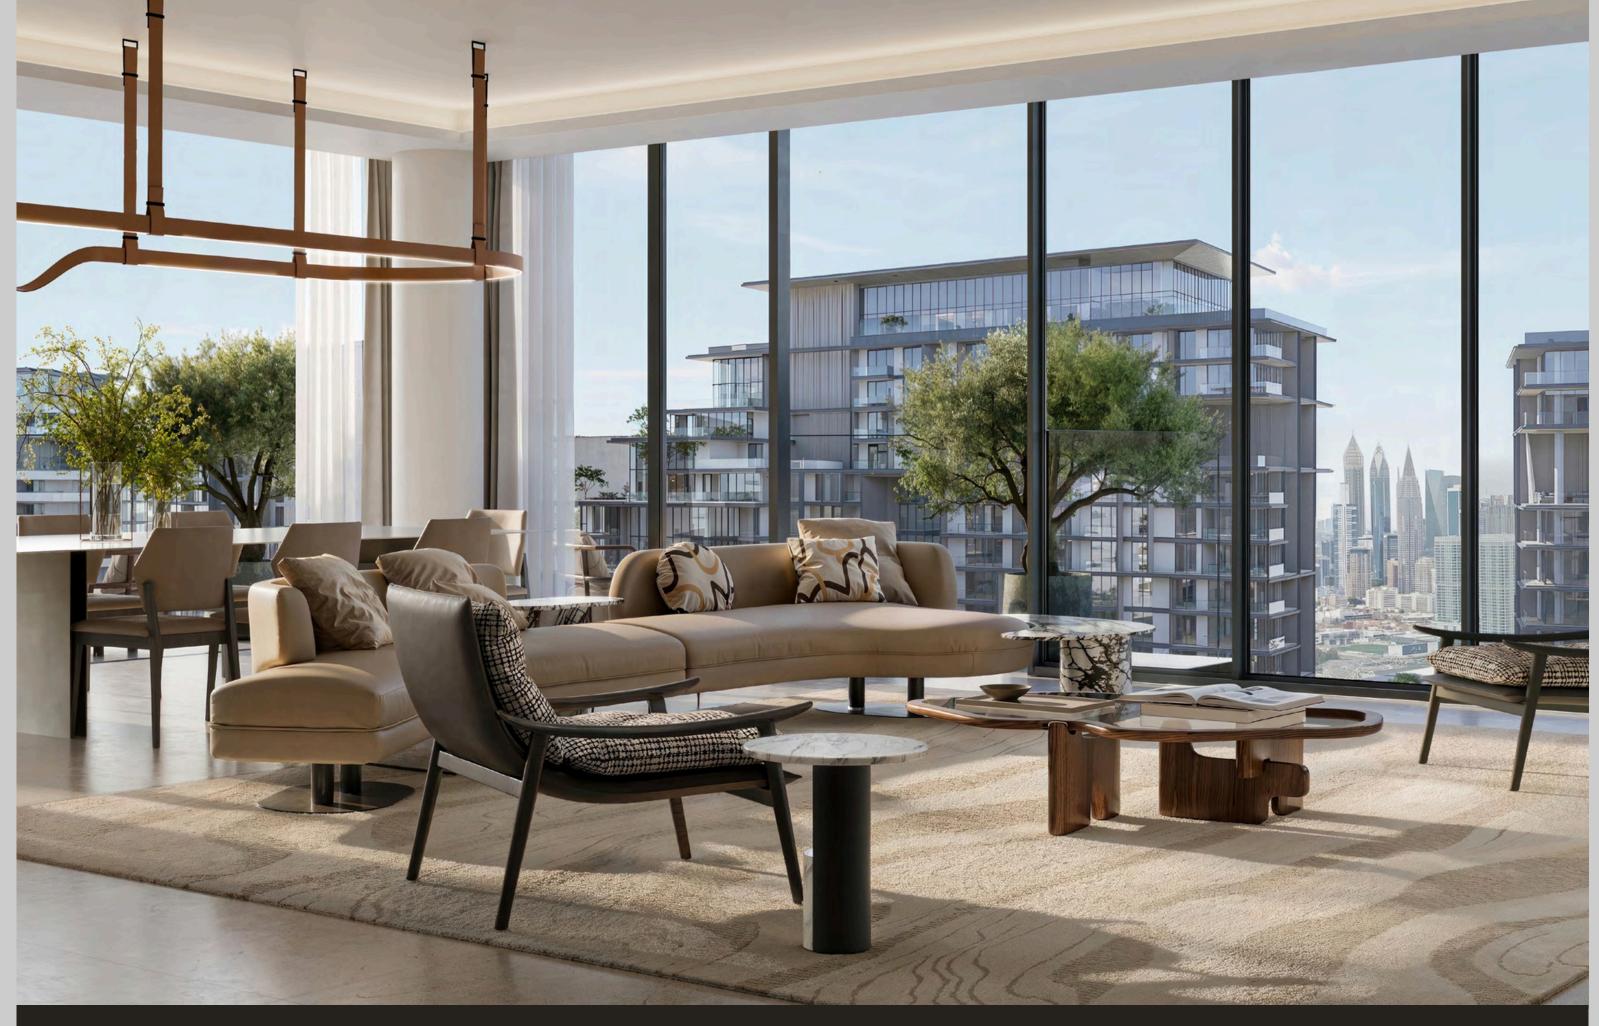

#### 1 TO 3-BEDROOM APARTMENTS

Experience contemporary living with park-facing and water views, enhanced by thoughtfully designed interiors. Tailored for modern lifestyles, these apartments feature high-quality finishes and spacious layouts that maximise comfort and elegance. Kitchens are sleek and practical, crafted with premium materials, while expansive bedrooms with walk-in closets offer both convenience and sophistication.

LOBBY

LIVING ROOM / DINING

#### LIVING ROOM / KITCHEN

BEDROOM

BATHROOM

LOBBY

#### LIVING ROOM / DINING

#### LIVING ROOM / KITCHEN

BEDROOM

#### BATHROOM