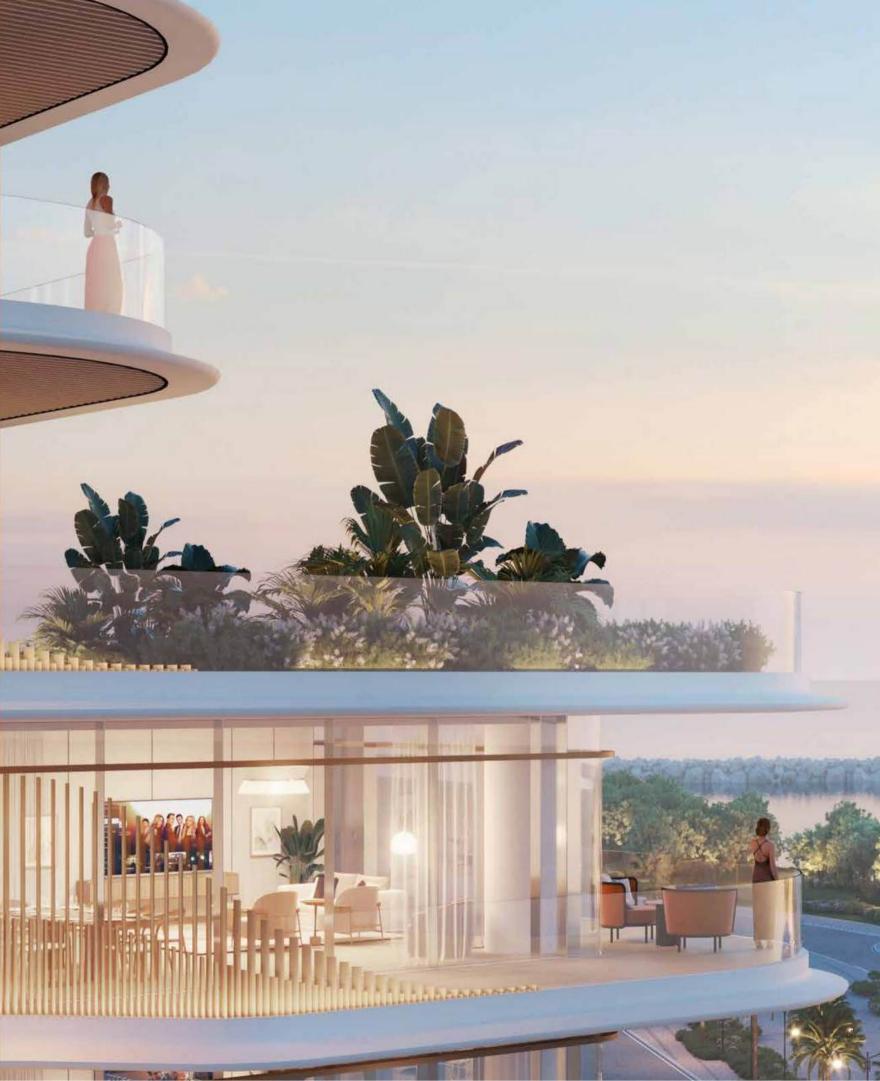

## ARTISTRY IN EVERY SPACE

Interiors blend the warmth of premium materials with the sleek lines of contemporary design, creating a distinct backdrop for life's daily masterpieces. Expansive balconies and floor-to-ceiling windows offer panoramic views of museums and the Arabian Gulf.

#### Sky garden

Surrounded by a lush, tropical garden, the rooftop lounge offers avant-garde seating with an uninterrupted view of the city and sea, while live music performances set the ambience.