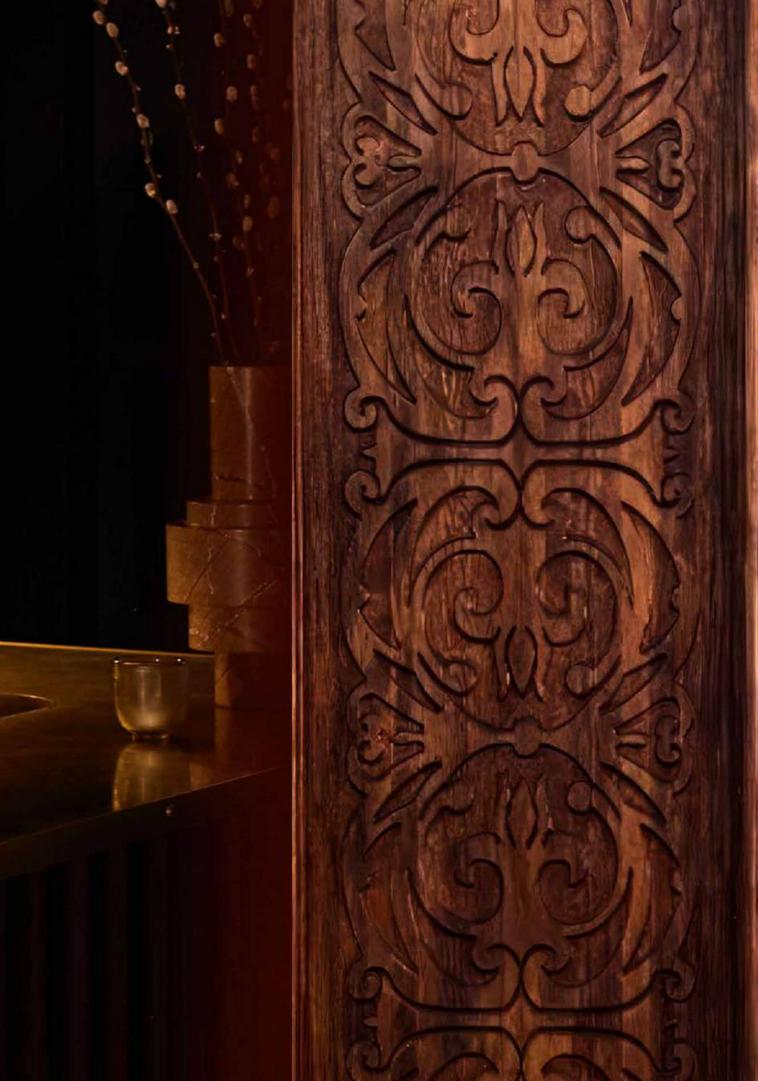

## A GRAND ENTRANCE

The Arthouse welcomes you through majestic Balinese doors, setting an exclusive tone from the moment you enter. Carved from hardwood with intricate nature motifs, the traditional patterns embody Saadiyat Island's artistic heritage and exquisite natural beauty.