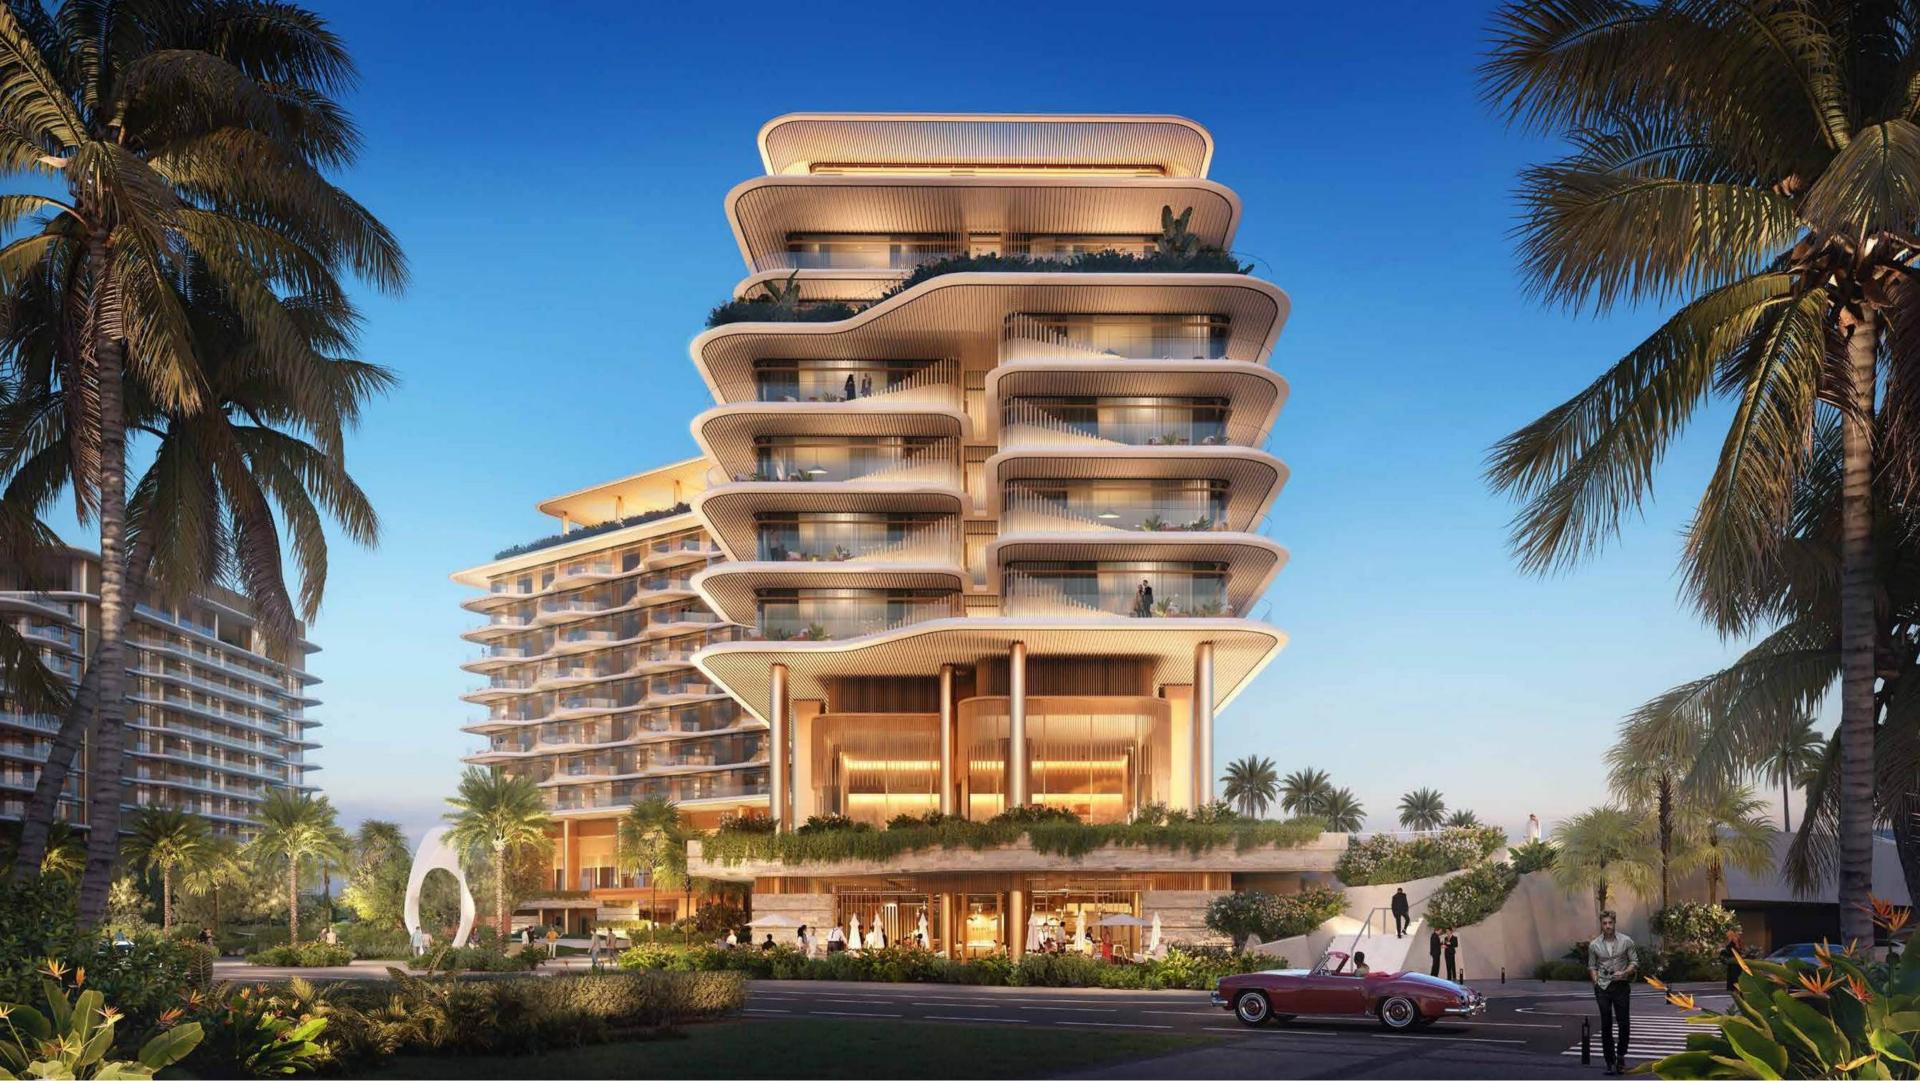

# INSIDE THE ARTHOUSE

WELCOME TO A UNIQUE **RESIDENCE THAT CAPTURES** THE EXCLUSIVITY OF A PRIVATE MEMBERS' CLUB. EMBRACE A CREATIVE LIFESTYLE WITH PRIVATE ACCESS TO A SOCIAL ROOFTOP, ART STUDIO, CREATIVE MAJLIS, AND TROPICAL ROOFTOP GARDEN. AN ENVIRONMENT DESIGNED FOR PEOPLE TO CONNECT. COLLABORATE, AND FIND **INSPIRATION, AMID** SOPHISTICATED AND **ECLECTIC INTERIORS WITH** ICONIC MUSEUM VIEWS.

## A GRAND ENTRANCE

The Arthouse welcomes you through majestic Balinese doors, setting an exclusive tone from the moment you enter. Carved from hardwood with intricate nature motifs, the traditional patterns embody Saadiyat Island's artistic heritage and exquisite natural beauty.

## ARTISTRY IN EVERY SPACE

Interiors blend the warmth of premium materials with the sleek lines of contemporary design, creating a distinct backdrop for life's daily masterpieces. Expansive balconies and floor-to-ceiling windows offer panoramic views of museums and the Arabian Gulf.