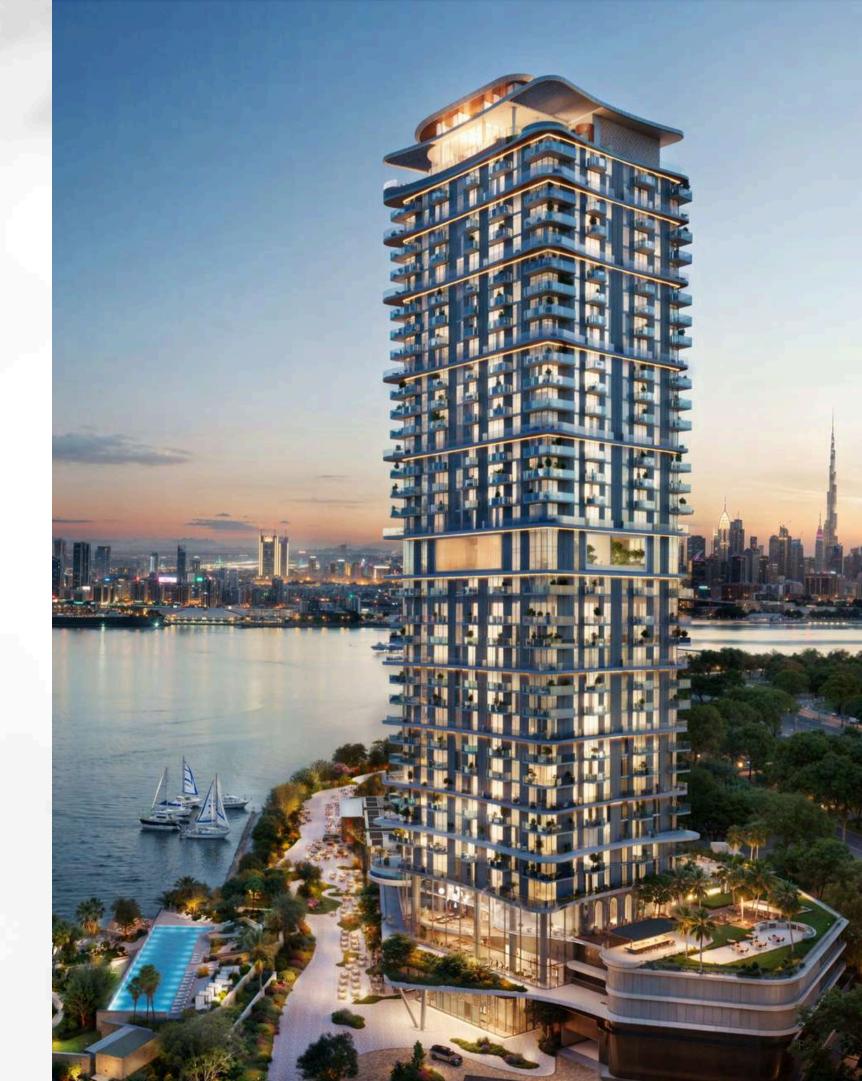

# A Landmark in Coastal Living

Step into Sensia, a radiant sanctuary rising gracefully within Dubai Maritime City, a flourishing coastal haven that combines views of the serene Bay and of the ocean.

An outstanding residence that embraces luminous design, verdant surroundings, and contemporary elegance, Sensia weaves modern luxury with the soothing allure of waterfront living. Here, serene Bay and ocean views blend seamlessly with elegant architecture, inspiring a lifestyle of effortless sophistication that harmonizes coastal beauty with vibrant city living.

# Sculpted Elegance

Soft, flowing contours, wave-like balconies, and glass balustrades create a dynamic yet seamless connection between Sensia and its surroundings.

Designed to frame breathtaking views, each architectural curve welcomes fresh ocean breezes, while the elevated podium enhances the structure's grandeur.

Coastal-inspired design principles infuse Sensia with a sense of connection to the sea, offering expansive panoramas of the ocean, the serene Bay, and the iconic Dubai skyline.

/EN/IA

DIVERSE LIVING OPTIONS

# A BUILDING THAT BLENDS STYLE WITH FUNCTION

INFUSING SERENITY AND INGENUITY
INTO EVERY ELEMENT

Sensia's contemporary artistry blends ergonomic elegance with fluid architectural forms, creating a living experience that extends beyond four walls. The distinctive 45 degrees tilt and interlocking volumes make a bold architectural statement, thoughtfully oriented to capture breathtaking waterfront and serene Bay views.