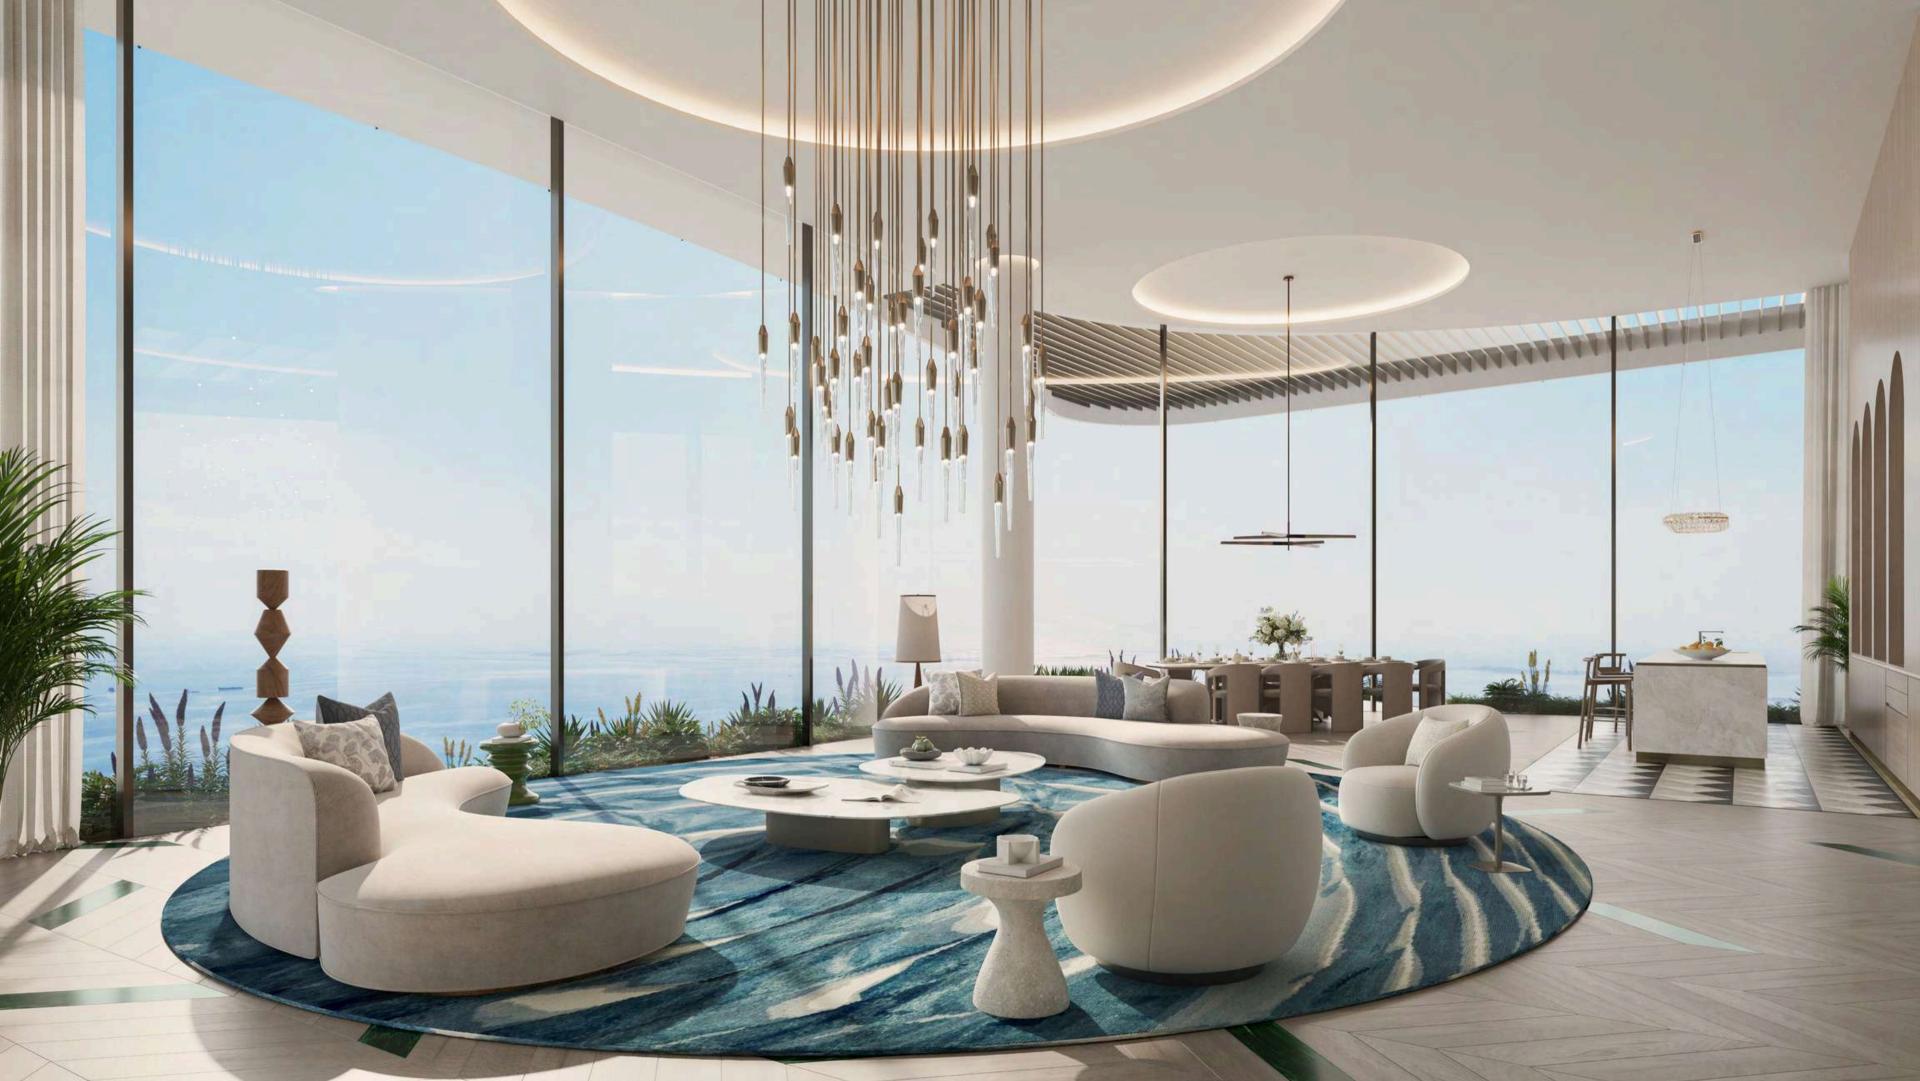

## A TAPESTRY LIVING SPACES

Sensia embodies architectural innovation, with wrap-around terraces, flowing forms, and a design that seamlessly harmonizes with the serene Bay and ocean.

Expansive open-plan interiors exude refinement, while tranquil water features and the serene Bay create a calming atmosphere. Thoughtfully curated unit types cater to diverse lifestyles, offering spacious balconies, panoramic ocean views, and the perfect blend of comfort and sophistication—a home designed not just to accommodate, but to inspire.

Expansive interiors strike the perfect balance between open social spaces and private retreats, designed for both lively gatherings and peaceful relaxation.

Every detail—from the placement of each balcony to the seamless connection with the serene Bay—enhances the sense of openness, light, and tranquillity.

# We Ultimate Luxury

Every residence features soaring ceilings or double-height spaces, expansive terraces, and a seamless indoor-outdoor flow, creating a spacious and harmonious living experience.

AN OASIS FOR YOUR INDULGENCE