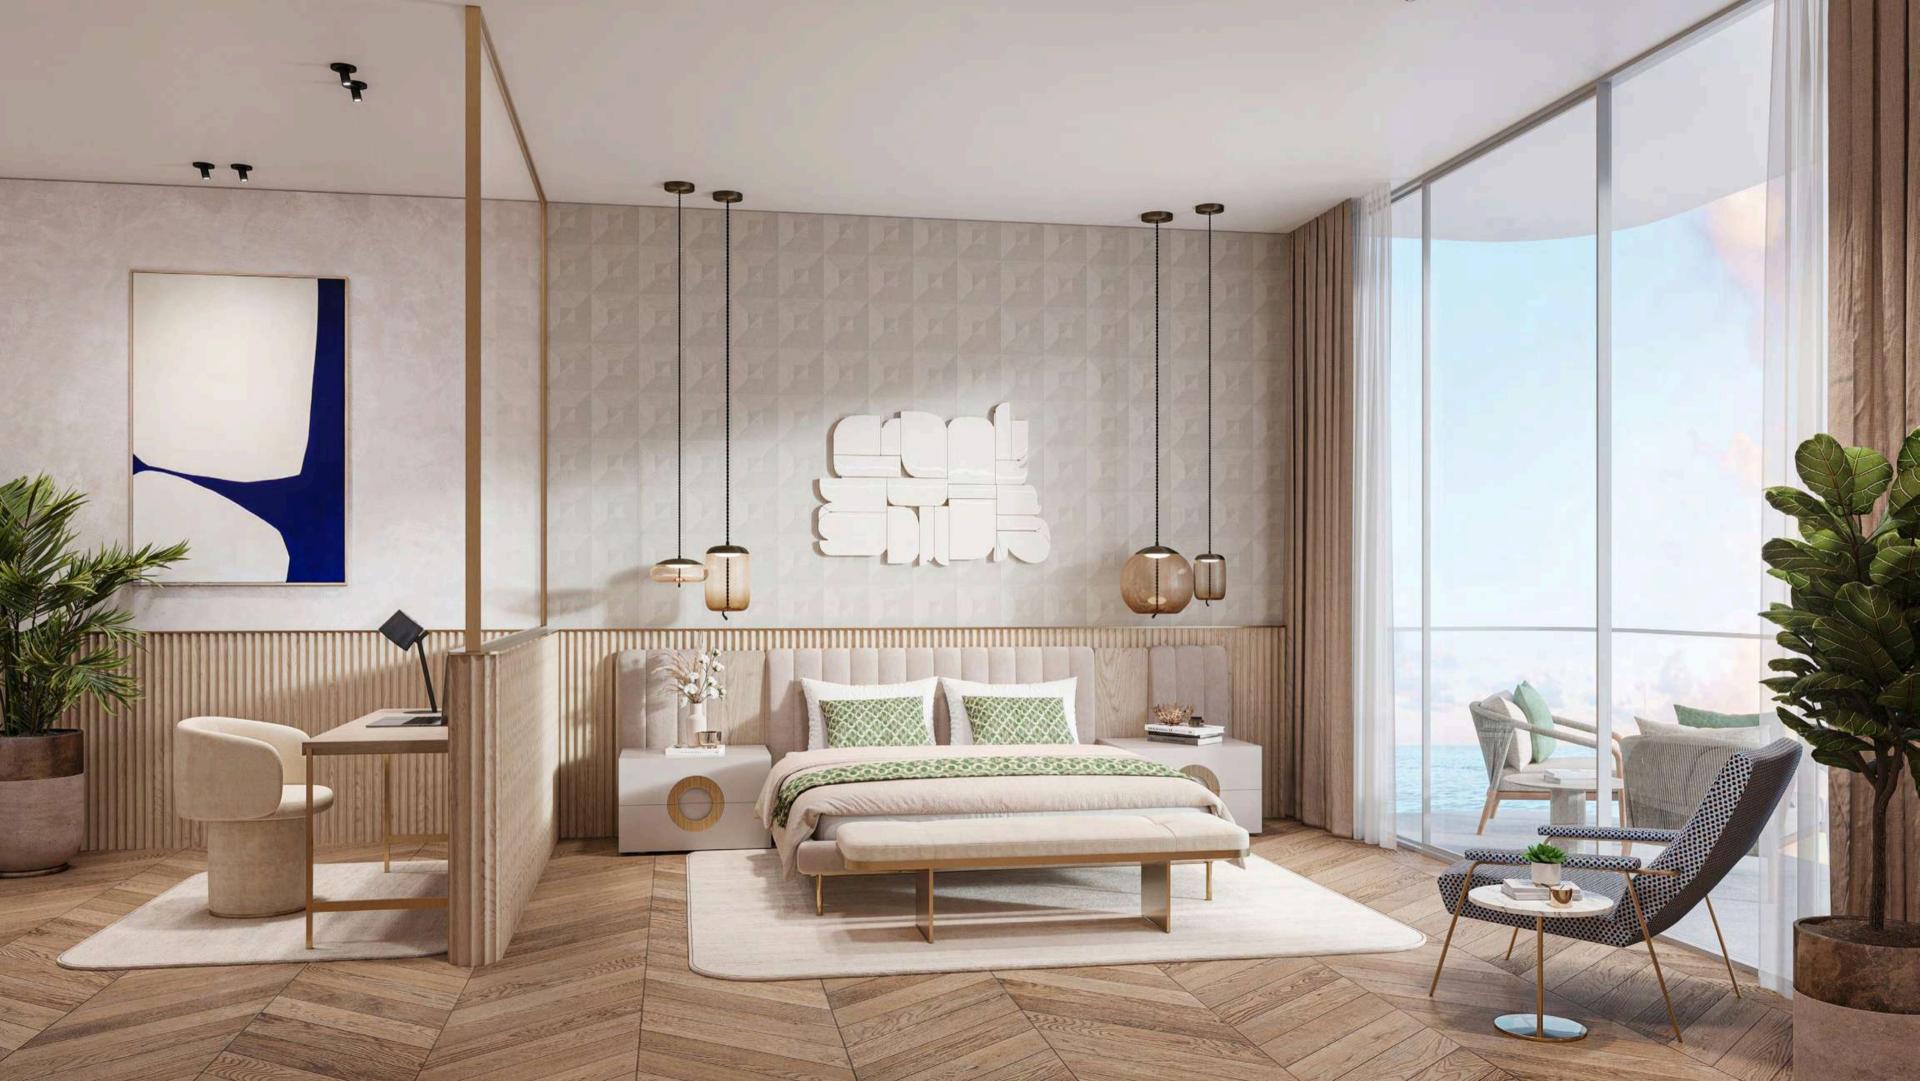

## A HOME THAT BREATHES WITH ITS SURROUNDINGS

Floor-to-ceiling windows invite the outside in, flooding each residence with natural light, while 3.2m-high ceilings enhance the sense of openness.

Step into a private retreat, where the balcony extends the living space into nature. Elegantly crafted planters create a private garden sanctuary for our penthouse and signature units. Whether nurturing a blooming green escape or enjoying a quiet moment of reflection, this is a place where comfort and tranquillity flourish.

# A LIFESTYLE THAT CELEBRATES SCENIC HEIGHTS

GRACEFUL DESIGN, UNINTERRUPTED VIEWS

Wraparound balconies and glass balustrades blur the line between architecture and landscape, with retroinspired accents framing every view and transforming spaces into striking focal points.

Cantilevered floors offer natural shading and privacy, blending ergonomic design with timeless elegance.

The surrounding beauty unfolds from every angle, with uninterrupted views of the ocean, the Bay, and the Dubai skyline, creating a striking balance of form and function.