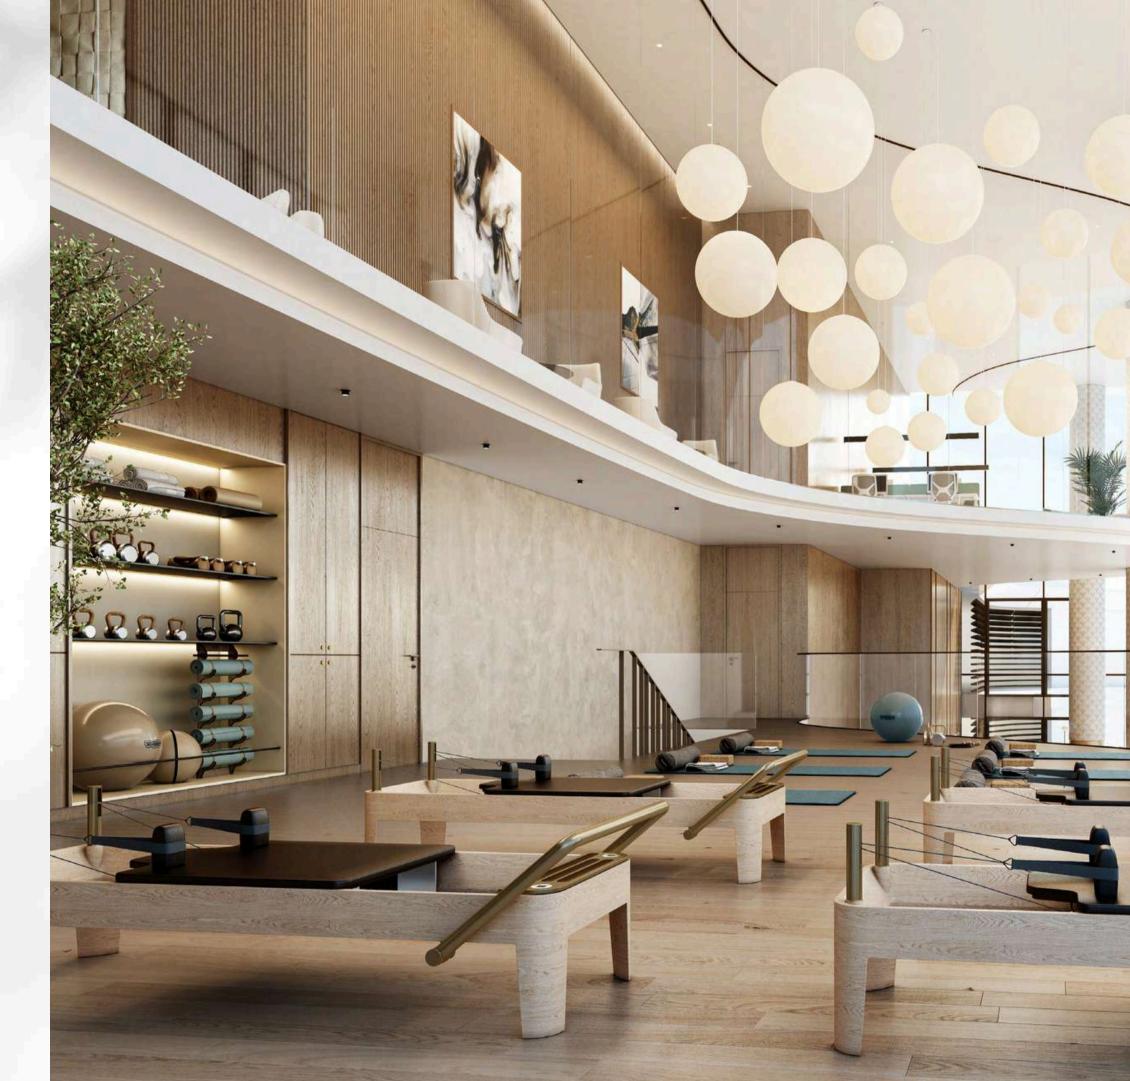

## GYM and FITNESS STUDIO

Step into the state-of-the-art gym and fitness studio, where cutting-edge equipment and serene spaces inspire both physical well-being and mental rejuvenation.

Indoor gym facilities offer a state-of-the-art fitness experience, with expansive views of the ocean and serene Bay, complemented by well-appointed changing rooms for added convenience.