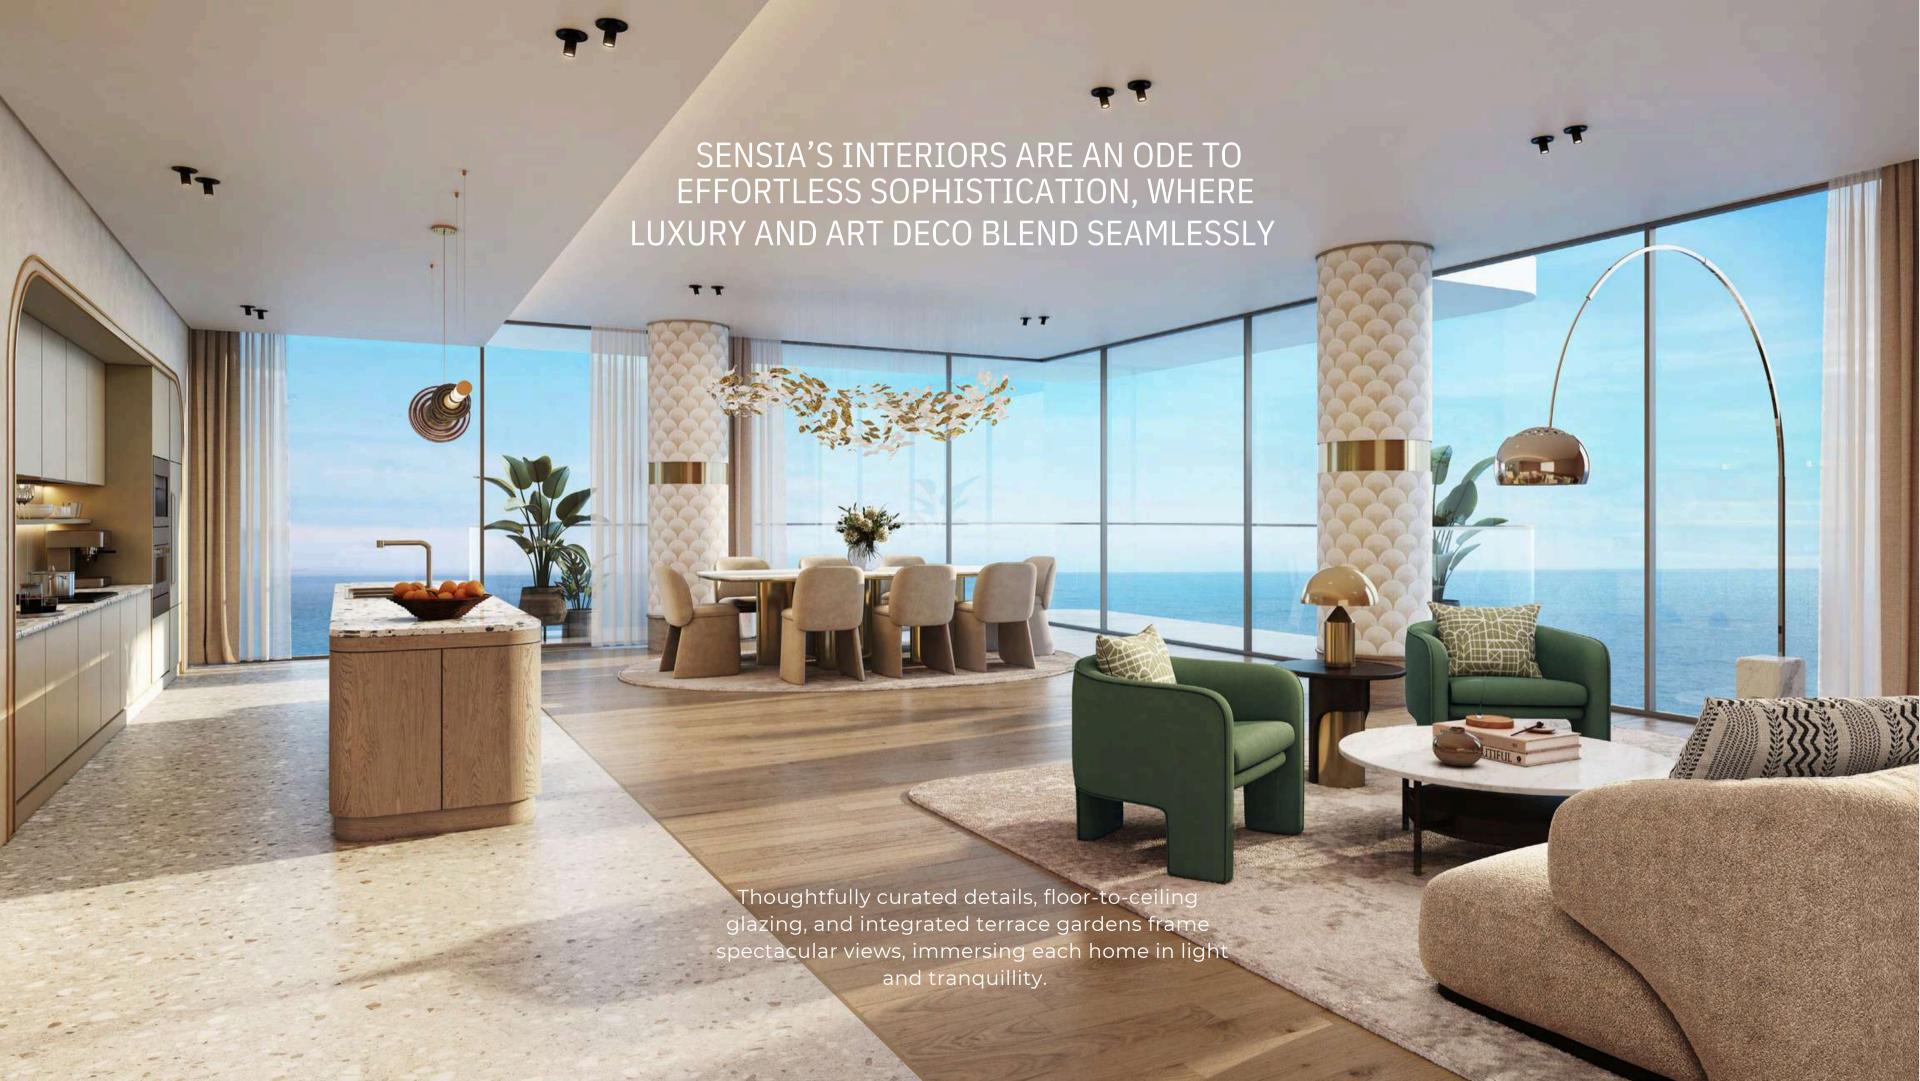

## A TAPESTRY LIVING SPACES

Sensia embodies architectural innovation, with wrap-around terraces, flowing forms, and a design that seamlessly harmonizes with the serene Bay and ocean.

Expansive open-plan interiors exude refinement, while tranquil water features and the serene Bay create a calming atmosphere. Thoughtfully curated unit types cater to diverse lifestyles, offering spacious balconies, panoramic ocean views, and the perfect blend of comfort and sophistication—a home designed not just to accommodate, but to inspire.

# A BUILDING THAT BLENDS STYLE WITH FUNCTION

INFUSING SERENITY AND INGENUITY
INTO EVERY ELEMENT

Sensia's contemporary artistry blends ergonomic elegance with fluid architectural forms, creating a living experience that extends beyond four walls. The distinctive 45 degrees tilt and interlocking volumes make a bold architectural statement, thoughtfully oriented to capture breathtaking waterfront and serene Bay views.

Expansive interiors strike the perfect balance between open social spaces and private retreats, designed for both lively gatherings and peaceful relaxation.

Every detail—from the placement of each balcony to the seamless connection with the serene Bay—enhances the sense of openness, light, and tranquillity.

ACCENTS OF ELEGANCE A Language of Sophistication and Comfort From one-, two-, and three-bedroom apartments to three-bedroom signature collection, and an exclusive penthouse, Sensia offers a selection of distinctive residences designed to complement every lifestyle. Each space is meticulously crafted to evoke a harmonious balance of contemporary luxury and natural serenity. Flowing layouts, bespoke finishes, and an intimate connection to the surroundings create an atmosphere where refinement meets effortless comfort. /EN/IA