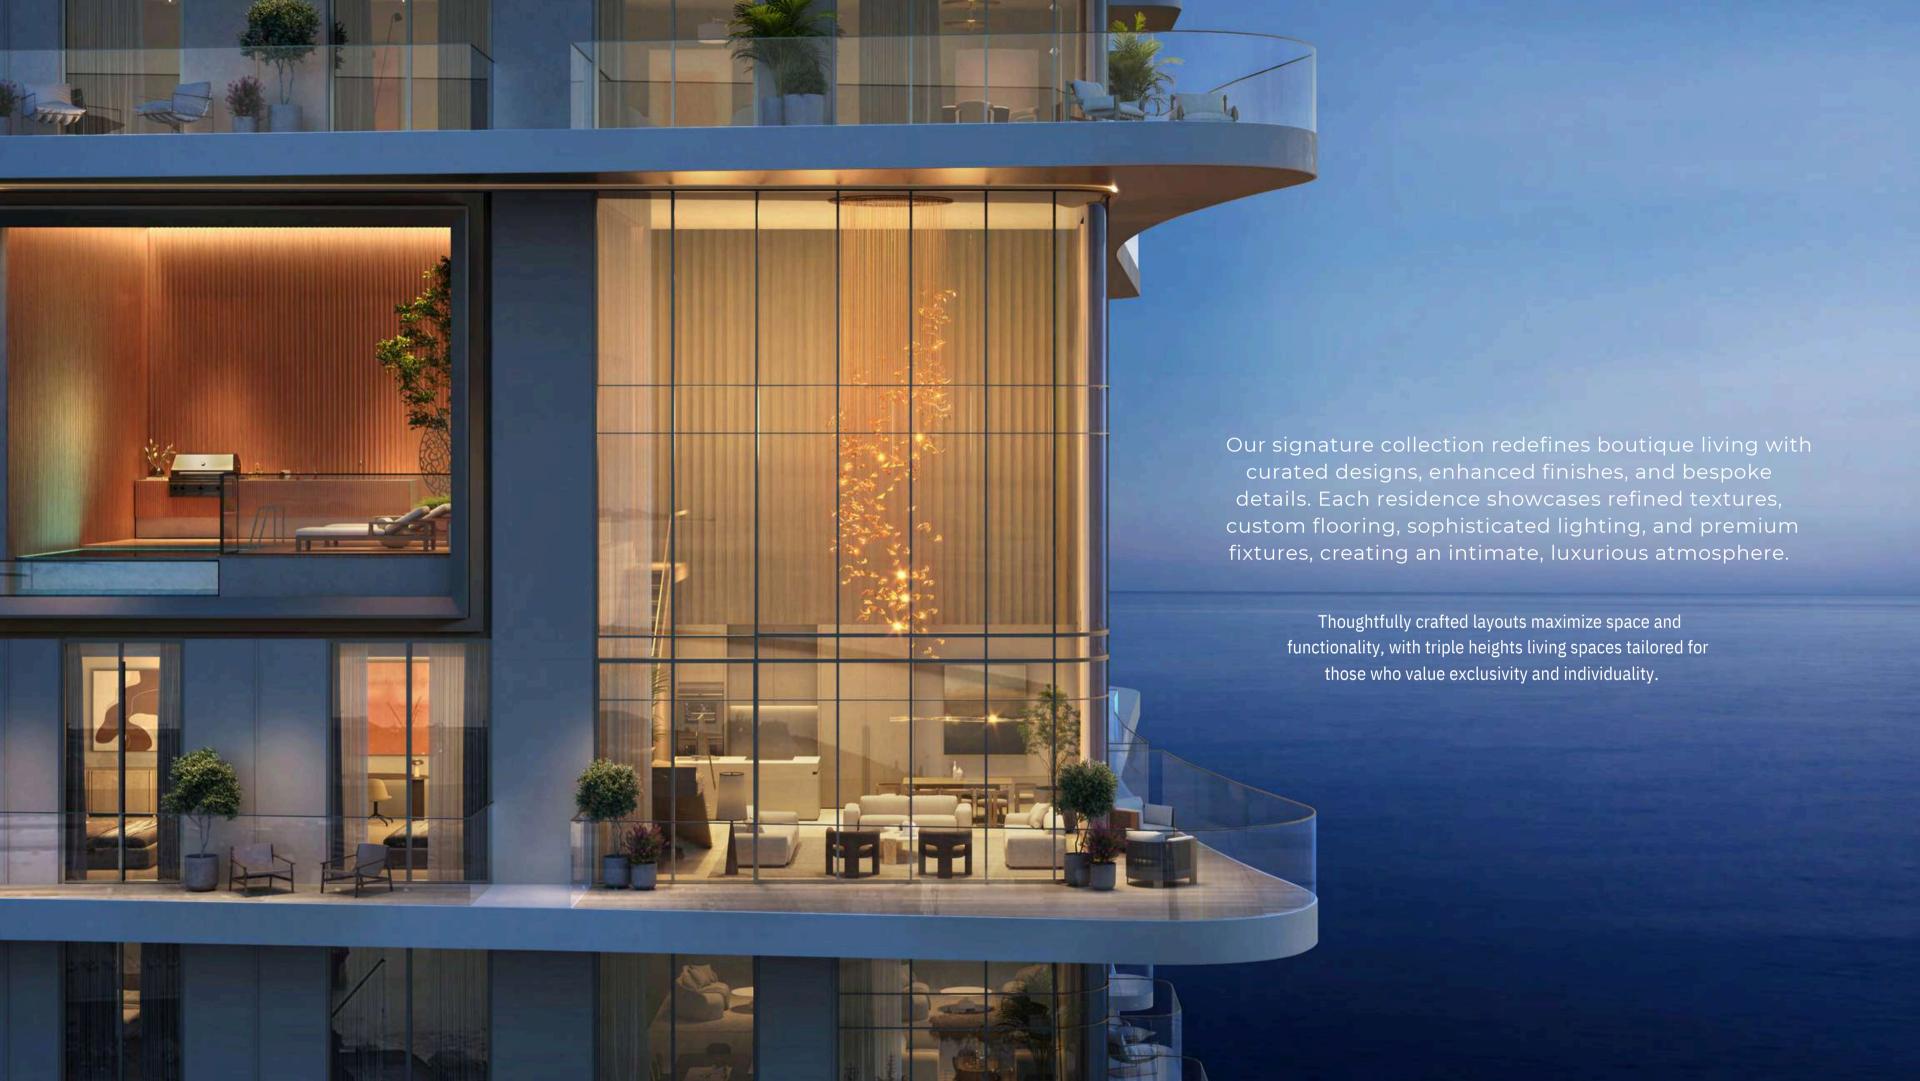

# A BUILDING THAT BLENDS STYLE WITH FUNCTION

INFUSING SERENITY AND INGENUITY
INTO EVERY ELEMENT

Sensia's contemporary artistry blends ergonomic elegance with fluid architectural forms, creating a living experience that extends beyond four walls. The distinctive 45 degrees tilt and interlocking volumes make a bold architectural statement, thoughtfully oriented to capture breathtaking waterfront and serene Bay views.

Expansive interiors strike the perfect balance between open social spaces and private retreats, designed for both lively gatherings and peaceful relaxation.

Every detail—from the placement of each balcony to the seamless connection with the serene Bay—enhances the sense of openness, light, and tranquillity.

## A HOME THAT BREATHES WITH ITS SURROUNDINGS

Floor-to-ceiling windows invite the outside in, flooding each residence with natural light, while 3.2m-high ceilings enhance the sense of openness.

Step into a private retreat, where the balcony extends the living space into nature. Elegantly crafted planters create a private garden sanctuary for our penthouse and signature units. Whether nurturing a blooming green escape or enjoying a quiet moment of reflection, this is a place where comfort and tranquillity flourish.

# A LIFESTYLE THAT CELEBRATES SCENIC HEIGHTS

GRACEFUL DESIGN, UNINTERRUPTED VIEWS

Wraparound balconies and glass balustrades blur the line between architecture and landscape, with retroinspired accents framing every view and transforming spaces into striking focal points.

Cantilevered floors offer natural shading and privacy, blending ergonomic design with timeless elegance.

The surrounding beauty unfolds from every angle, with uninterrupted views of the ocean, the Bay, and the Dubai skyline, creating a striking balance of form and function.