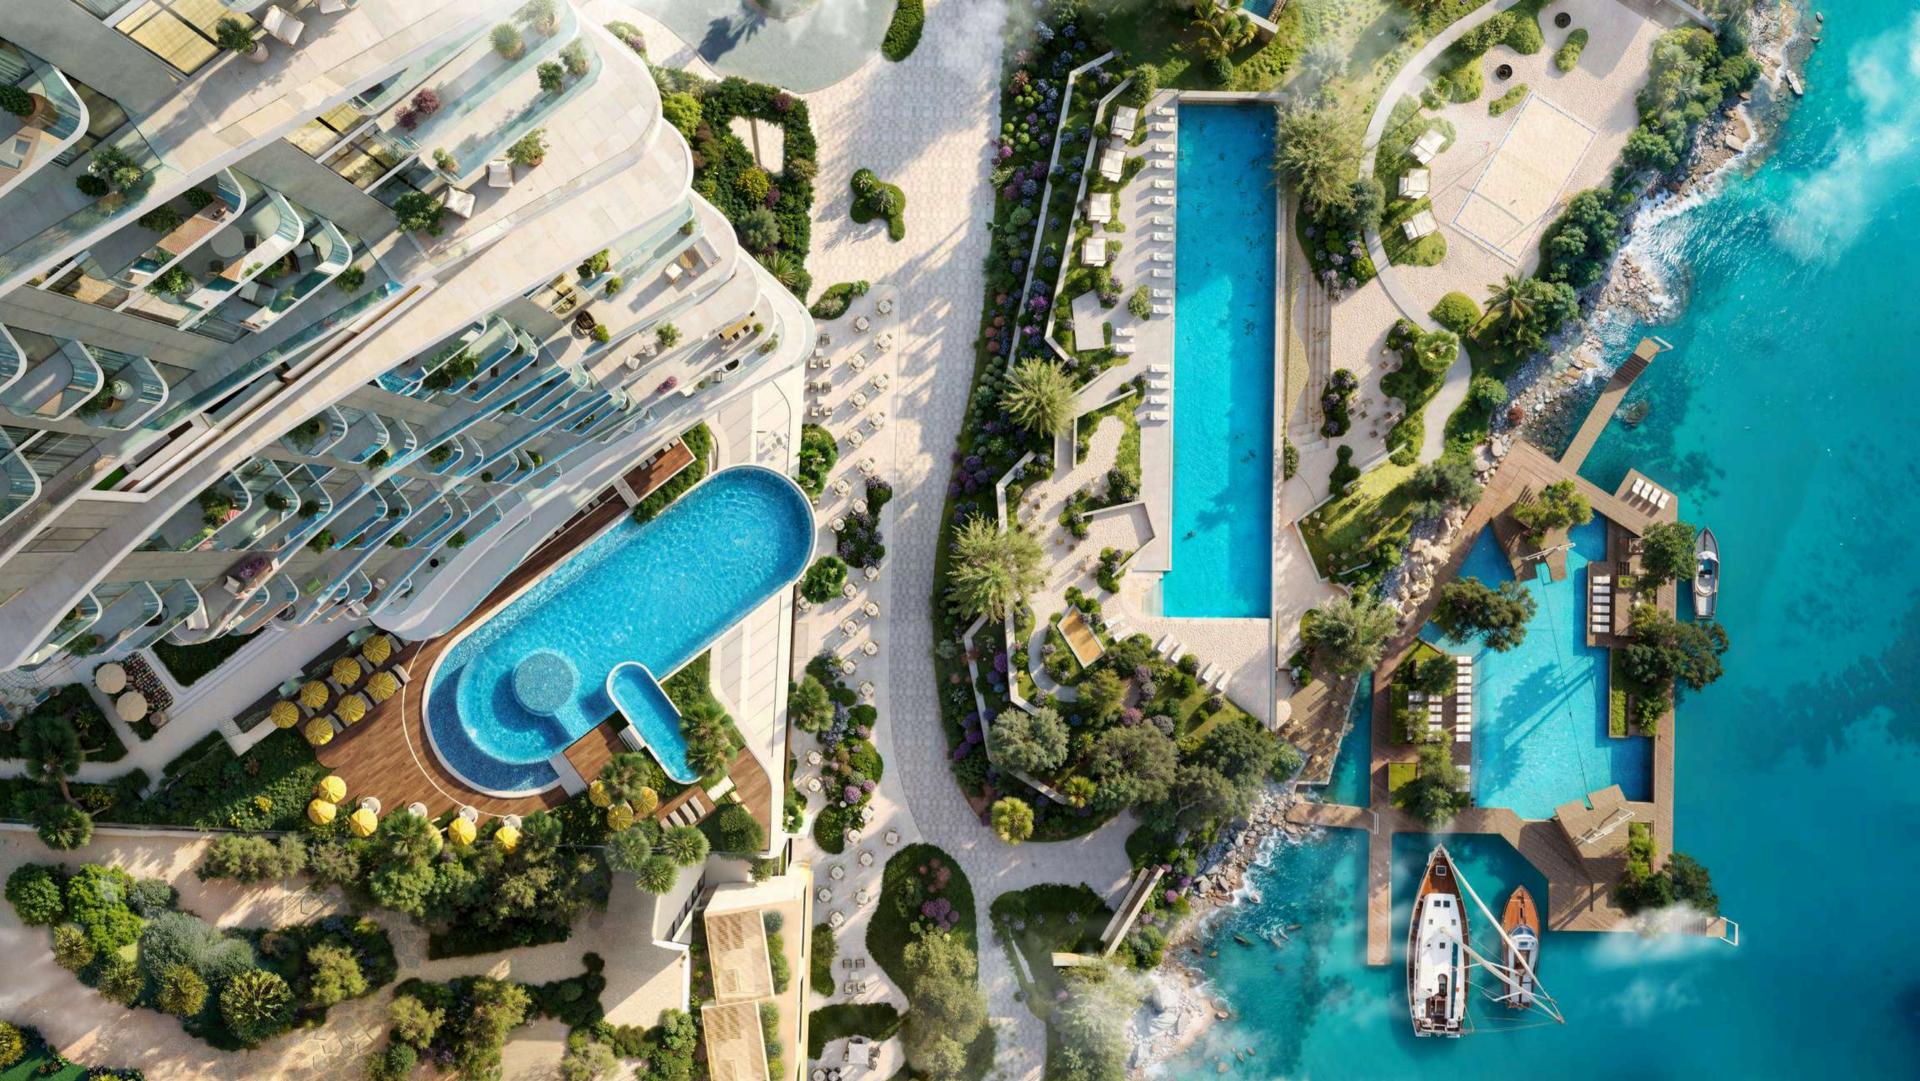

# WHERE WATER MEETS THE SKY

Suspended above the serene Bay, Sensia's infinity pool rests on a thoughtfully crafted cantilever, creating the sensation of floating between water and horizon—a tranquil escape immersed in breathtaking views.

Designed for both invigoration and relaxation, the space features a pool for refreshing swims and serene moments of repose. Sunlit terraces and fluid architecture enhance the experience, creating an effortless connection between nature and design.

## BBQ SPACES & OPEN DINING

**ENJOY MOMENTS OF CONNECTION** 

Host the perfect gathering at the dedicated BBQ area, complete with comfortable seating in the open with breathtaking views.

Enjoy moments of connection at the dining bosque plaza, where nature meets culinary experiences. For more relaxation, the outdoor lounge offers a serene spot, surrounded by greenery, where guests can unwind, socialize and connect.