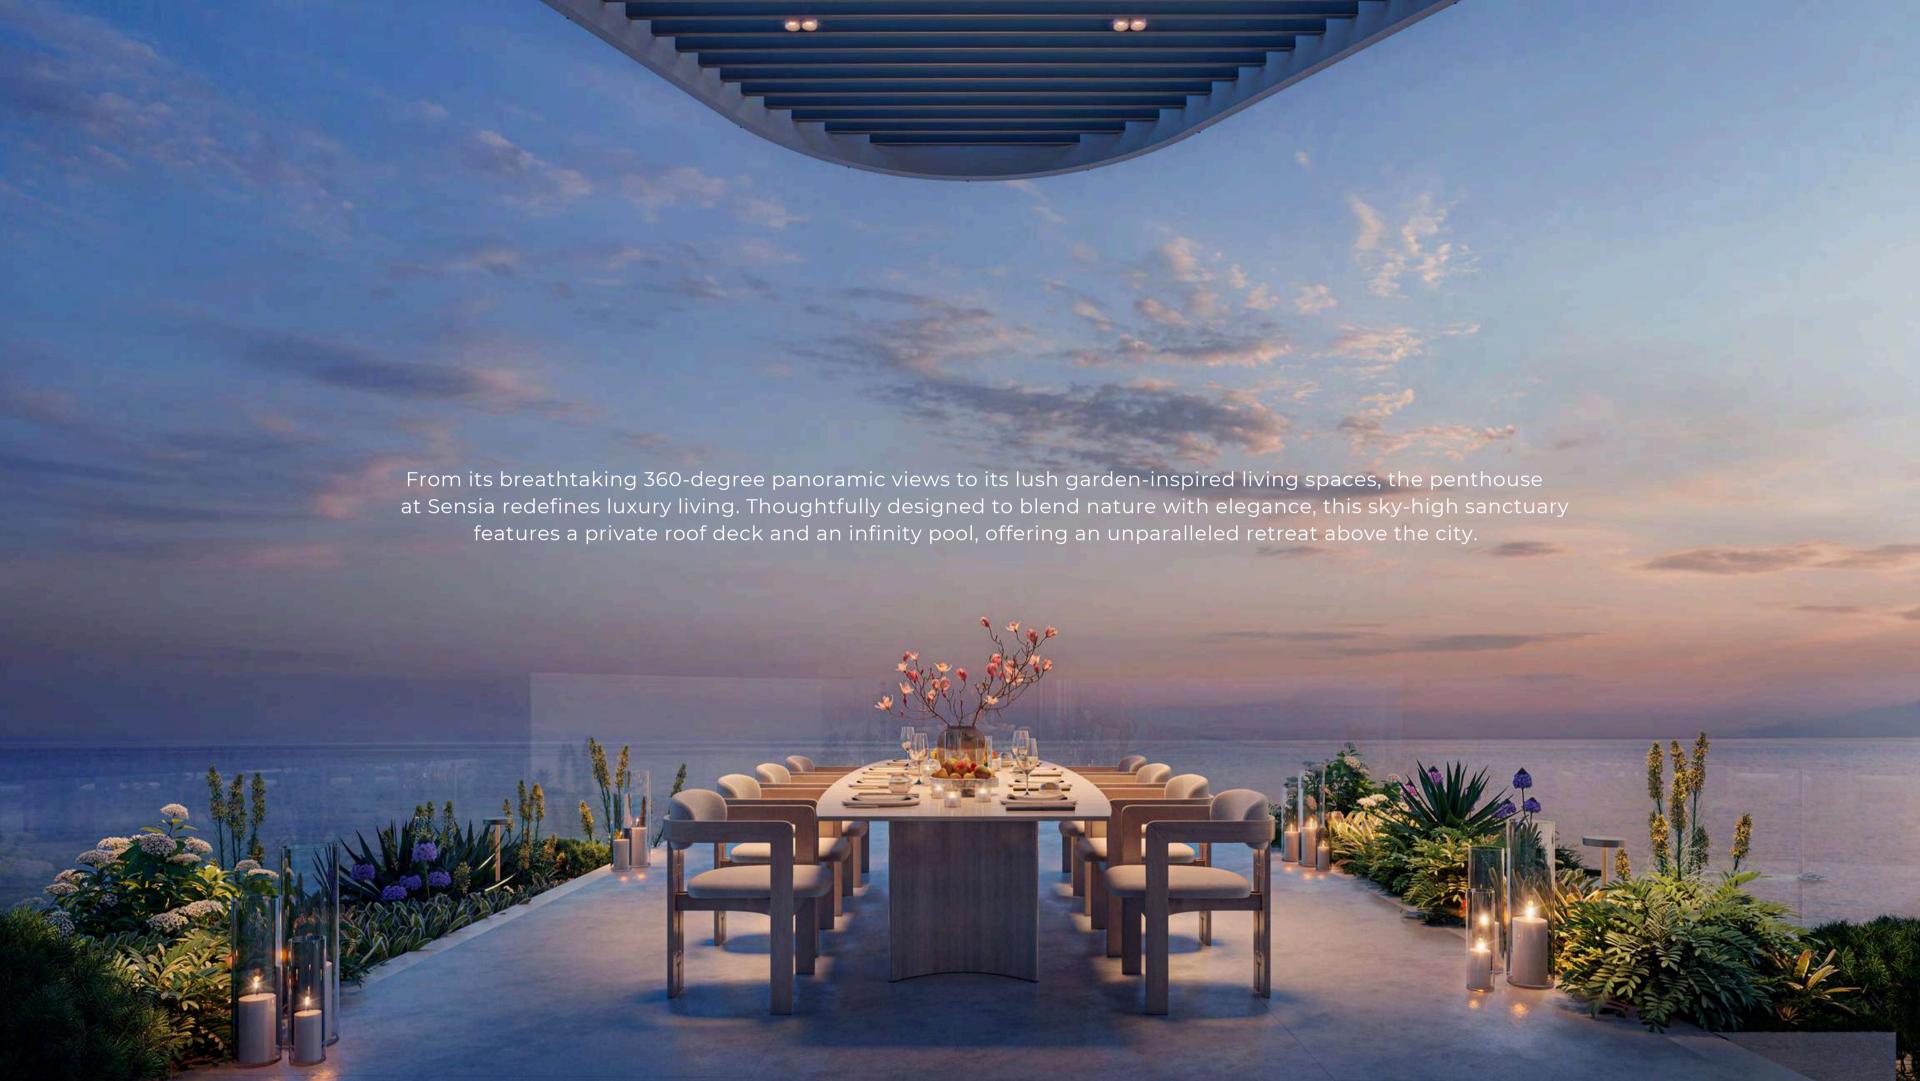

# WHERE WATER MEETS THE SKY

Suspended above the serene Bay, Sensia's infinity pool rests on a thoughtfully crafted cantilever, creating the sensation of floating between water and horizon—a tranquil escape immersed in breathtaking views.

Designed for both invigoration and relaxation, the space features a pool for refreshing swims and serene moments of repose. Sunlit terraces and fluid architecture enhance the experience, creating an effortless connection between nature and design.

## BBQ SPACES & OPEN DINING

**ENJOY MOMENTS OF CONNECTION** 

Host the perfect gathering at the dedicated BBQ area, complete with comfortable seating in the open with breathtaking views.

Enjoy moments of connection at the dining bosque plaza, where nature meets culinary experiences. For more relaxation, the outdoor lounge offers a serene spot, surrounded by greenery, where guests can unwind, socialize and connect.