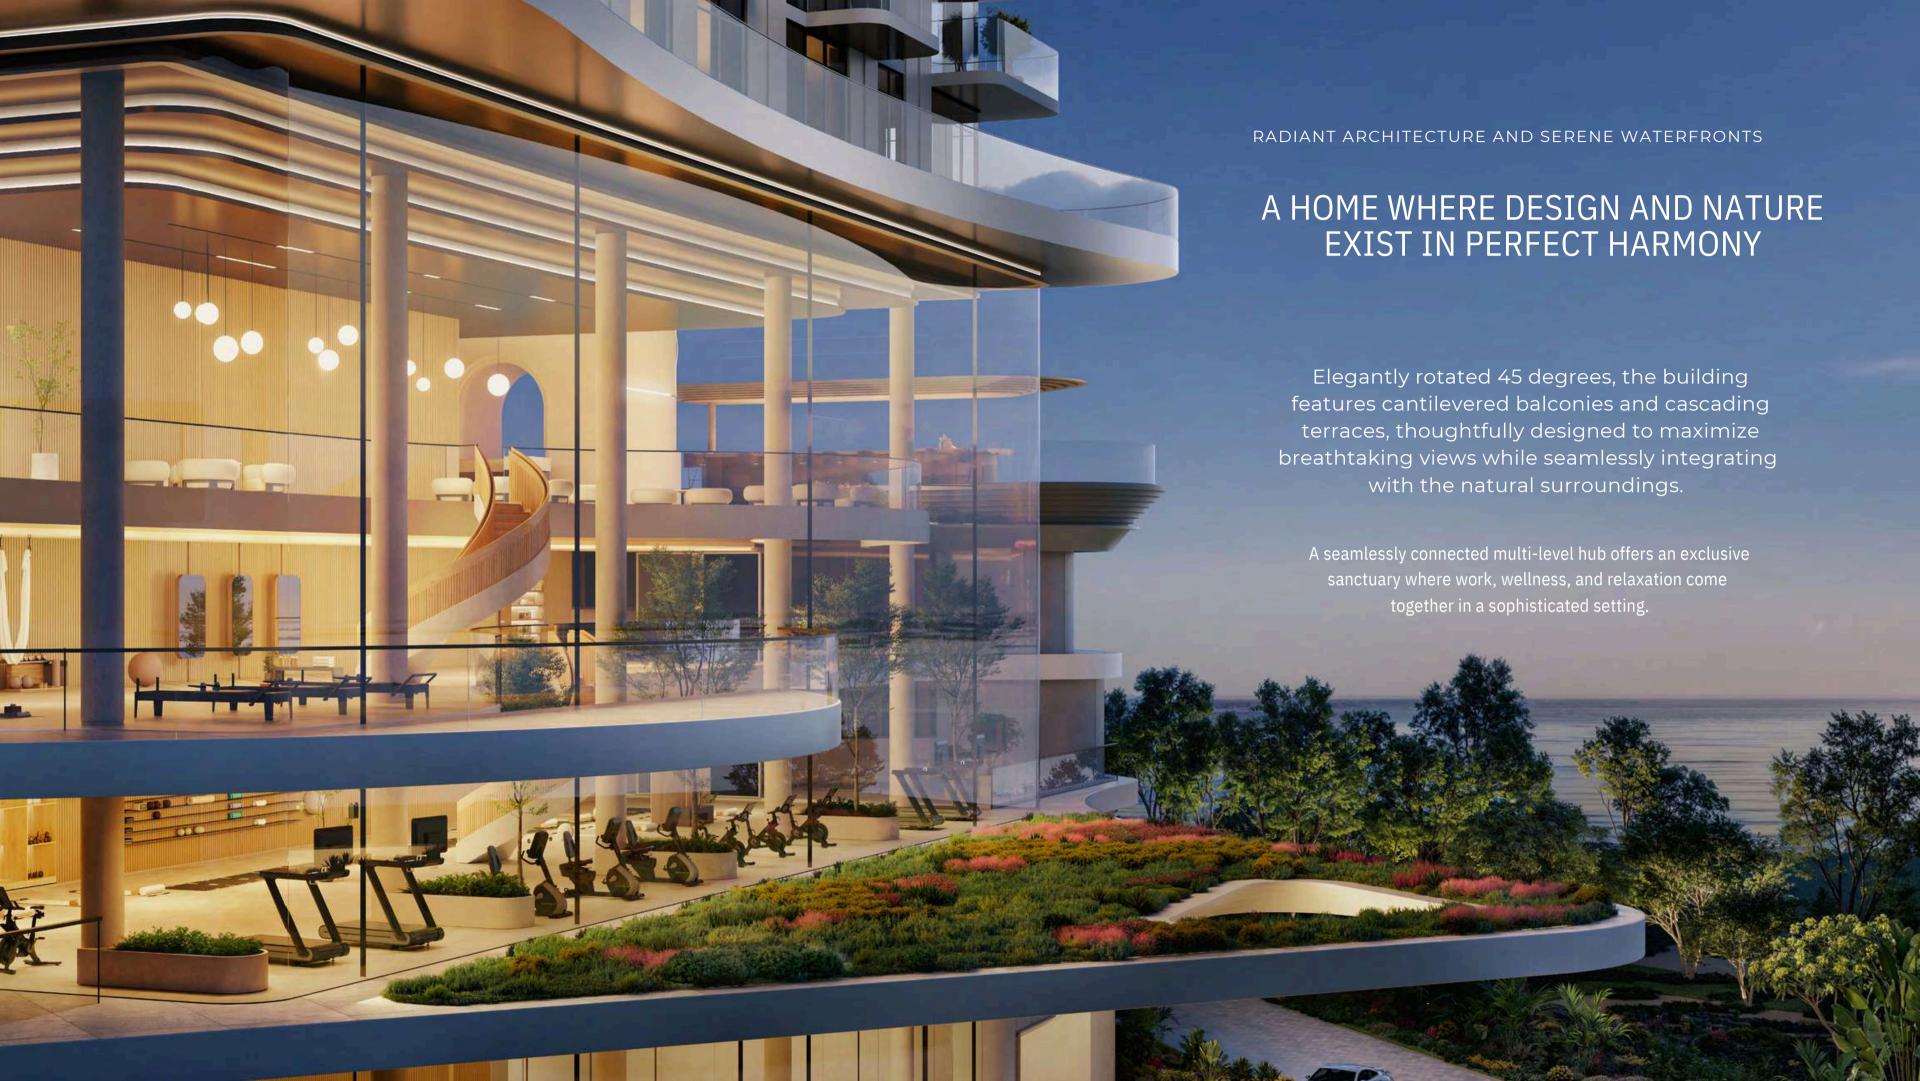

# A BUILDING THAT BLENDS STYLE WITH FUNCTION

INFUSING SERENITY AND INGENUITY
INTO EVERY ELEMENT

Sensia's contemporary artistry blends ergonomic elegance with fluid architectural forms, creating a living experience that extends beyond four walls. The distinctive 45 degrees tilt and interlocking volumes make a bold architectural statement, thoughtfully oriented to capture breathtaking waterfront and serene Bay views.

Expansive interiors strike the perfect balance between open social spaces and private retreats, designed for both lively gatherings and peaceful relaxation.

Every detail—from the placement of each balcony to the seamless connection with the serene Bay—enhances the sense of openness, light, and tranquillity.

## GYM and FITNESS STUDIO

Step into the state-of-the-art gym and fitness studio, where cutting-edge equipment and serene spaces inspire both physical well-being and mental rejuvenation.

Indoor gym facilities offer a state-of-the-art fitness experience, with expansive views of the ocean and serene Bay, complemented by well-appointed changing rooms for added convenience.