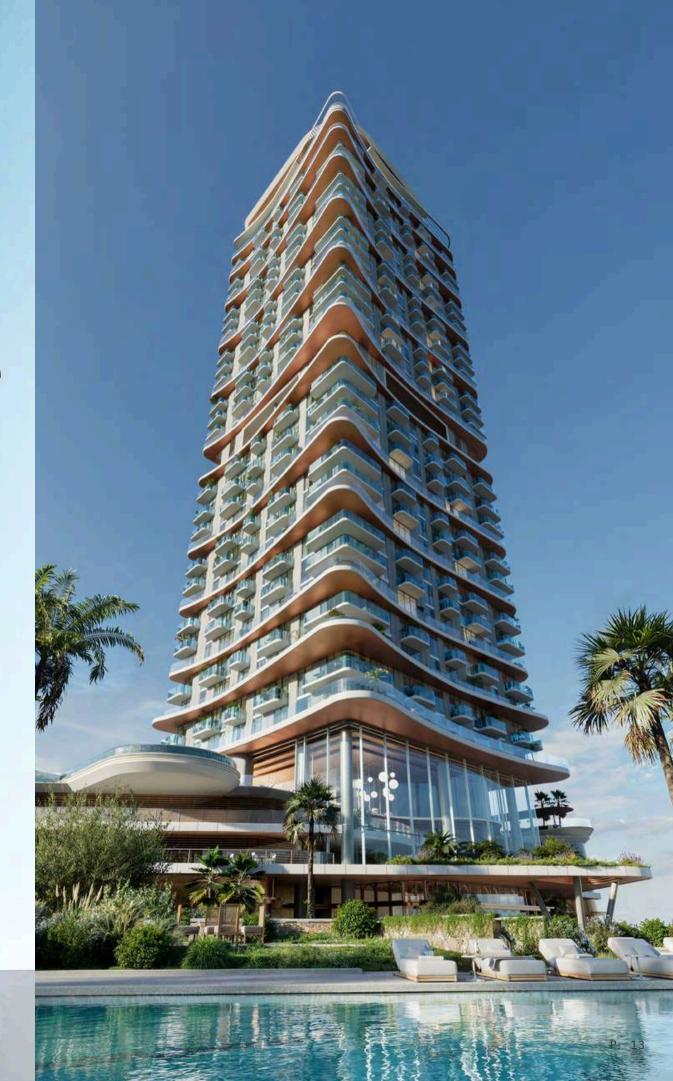

# Sculpted Elegance

Soft, flowing contours, wave-like balconies, and glass balustrades create a dynamic yet seamless connection between Sensia and its surroundings.

Designed to frame breathtaking views, each architectural curve welcomes fresh ocean breezes, while the elevated podium enhances the structure's grandeur.

# A BUILDING THAT BLENDS STYLE WITH FUNCTION

INFUSING SERENITY AND INGENUITY
INTO EVERY ELEMENT

Sensia's contemporary artistry blends ergonomic elegance with fluid architectural forms, creating a living experience that extends beyond four walls. The distinctive 45 degrees tilt and interlocking volumes make a bold architectural statement, thoughtfully oriented to capture breathtaking waterfront and serene Bay views.

# A LIFESTYLE THAT CELEBRATES SCENIC HEIGHTS

GRACEFUL DESIGN, UNINTERRUPTED VIEWS

Wraparound balconies and glass balustrades blur the line between architecture and landscape, with retroinspired accents framing every view and transforming spaces into striking focal points.