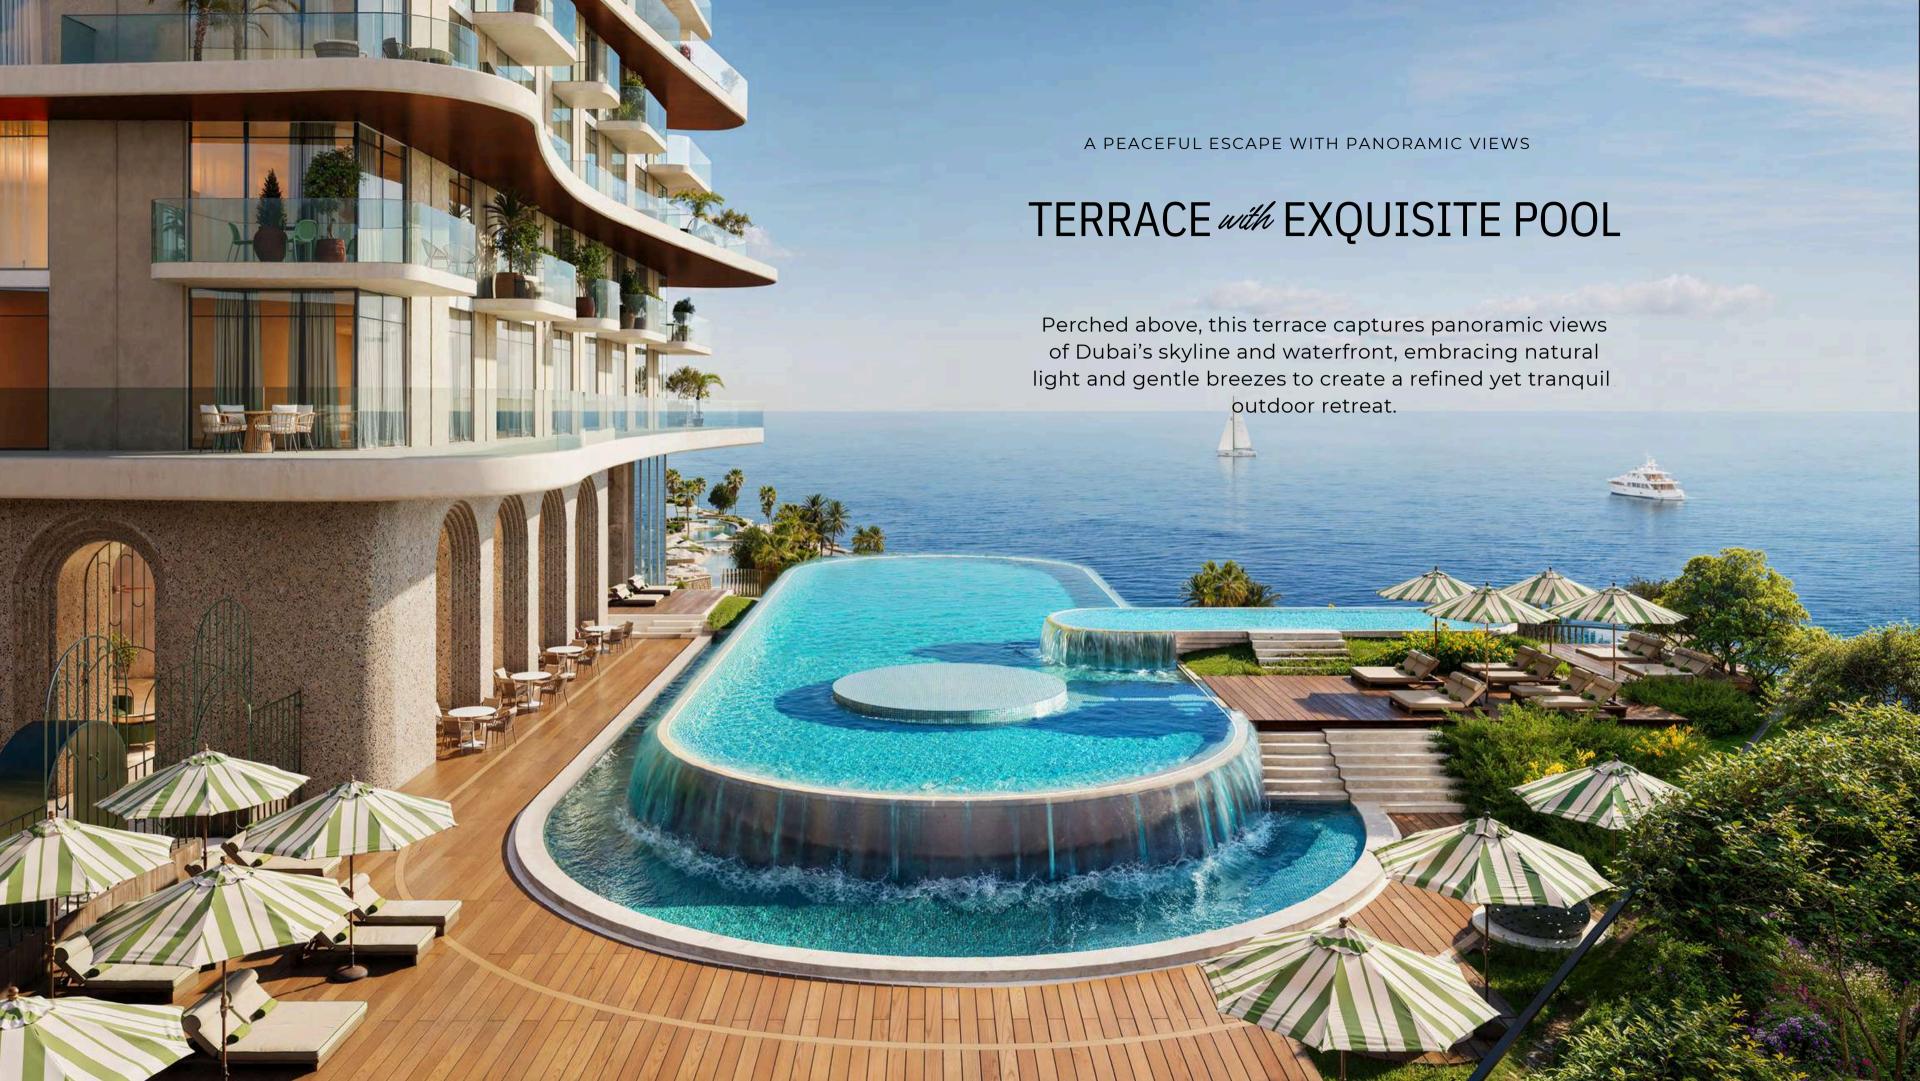

# WHERE WATER MEETS THE SKY

Suspended above the serene Bay, Sensia's infinity pool rests on a thoughtfully crafted cantilever, creating the sensation of floating between water and horizon—a tranquil escape immersed in breathtaking views.

Designed for both invigoration and relaxation, the space features a pool for refreshing swims and serene moments of repose. Sunlit terraces and fluid architecture enhance the experience, creating an effortless connection between nature and design.