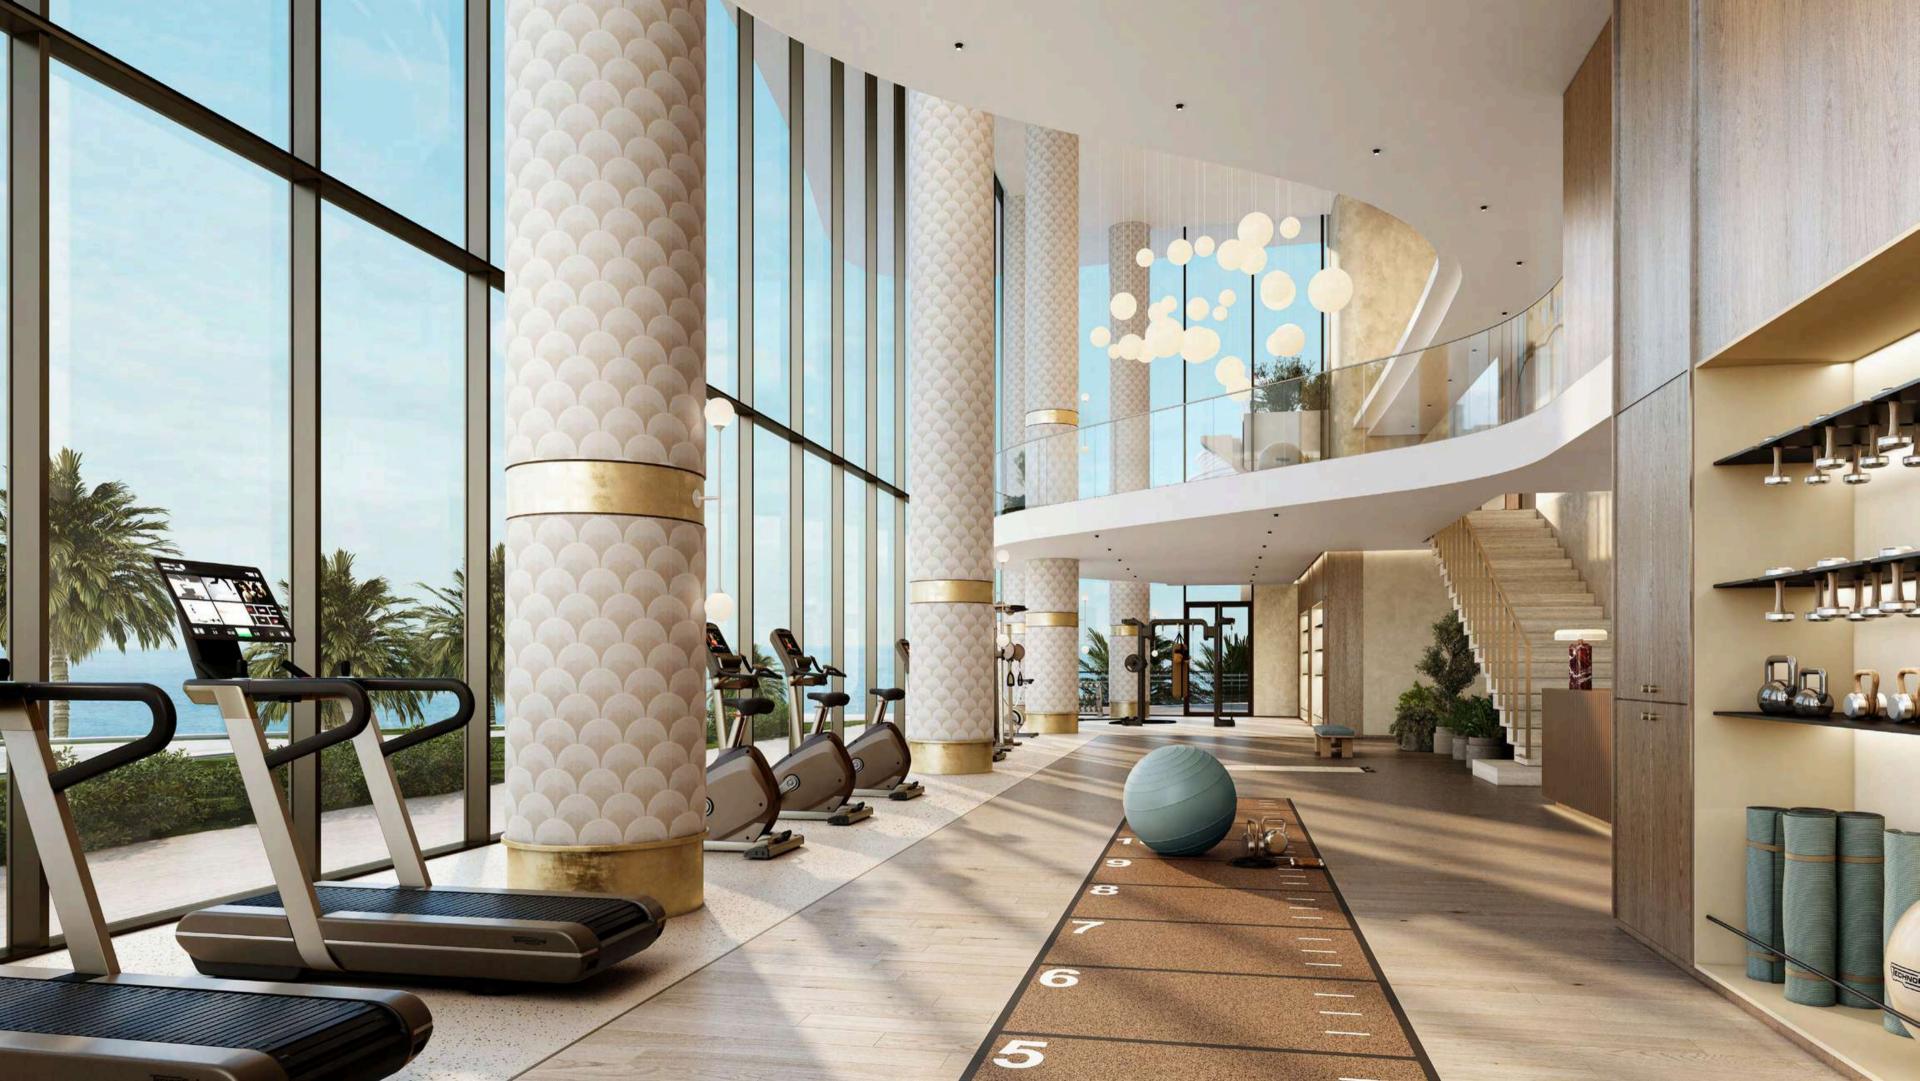

## GYM and FITNESS STUDIO

Step into the state-of-the-art gym and fitness studio, where cutting-edge equipment and serene spaces inspire both physical well-being and mental rejuvenation.

Indoor gym facilities offer a state-of-the-art fitness experience, with expansive views of the ocean and serene Bay, complemented by well-appointed changing rooms for added convenience.