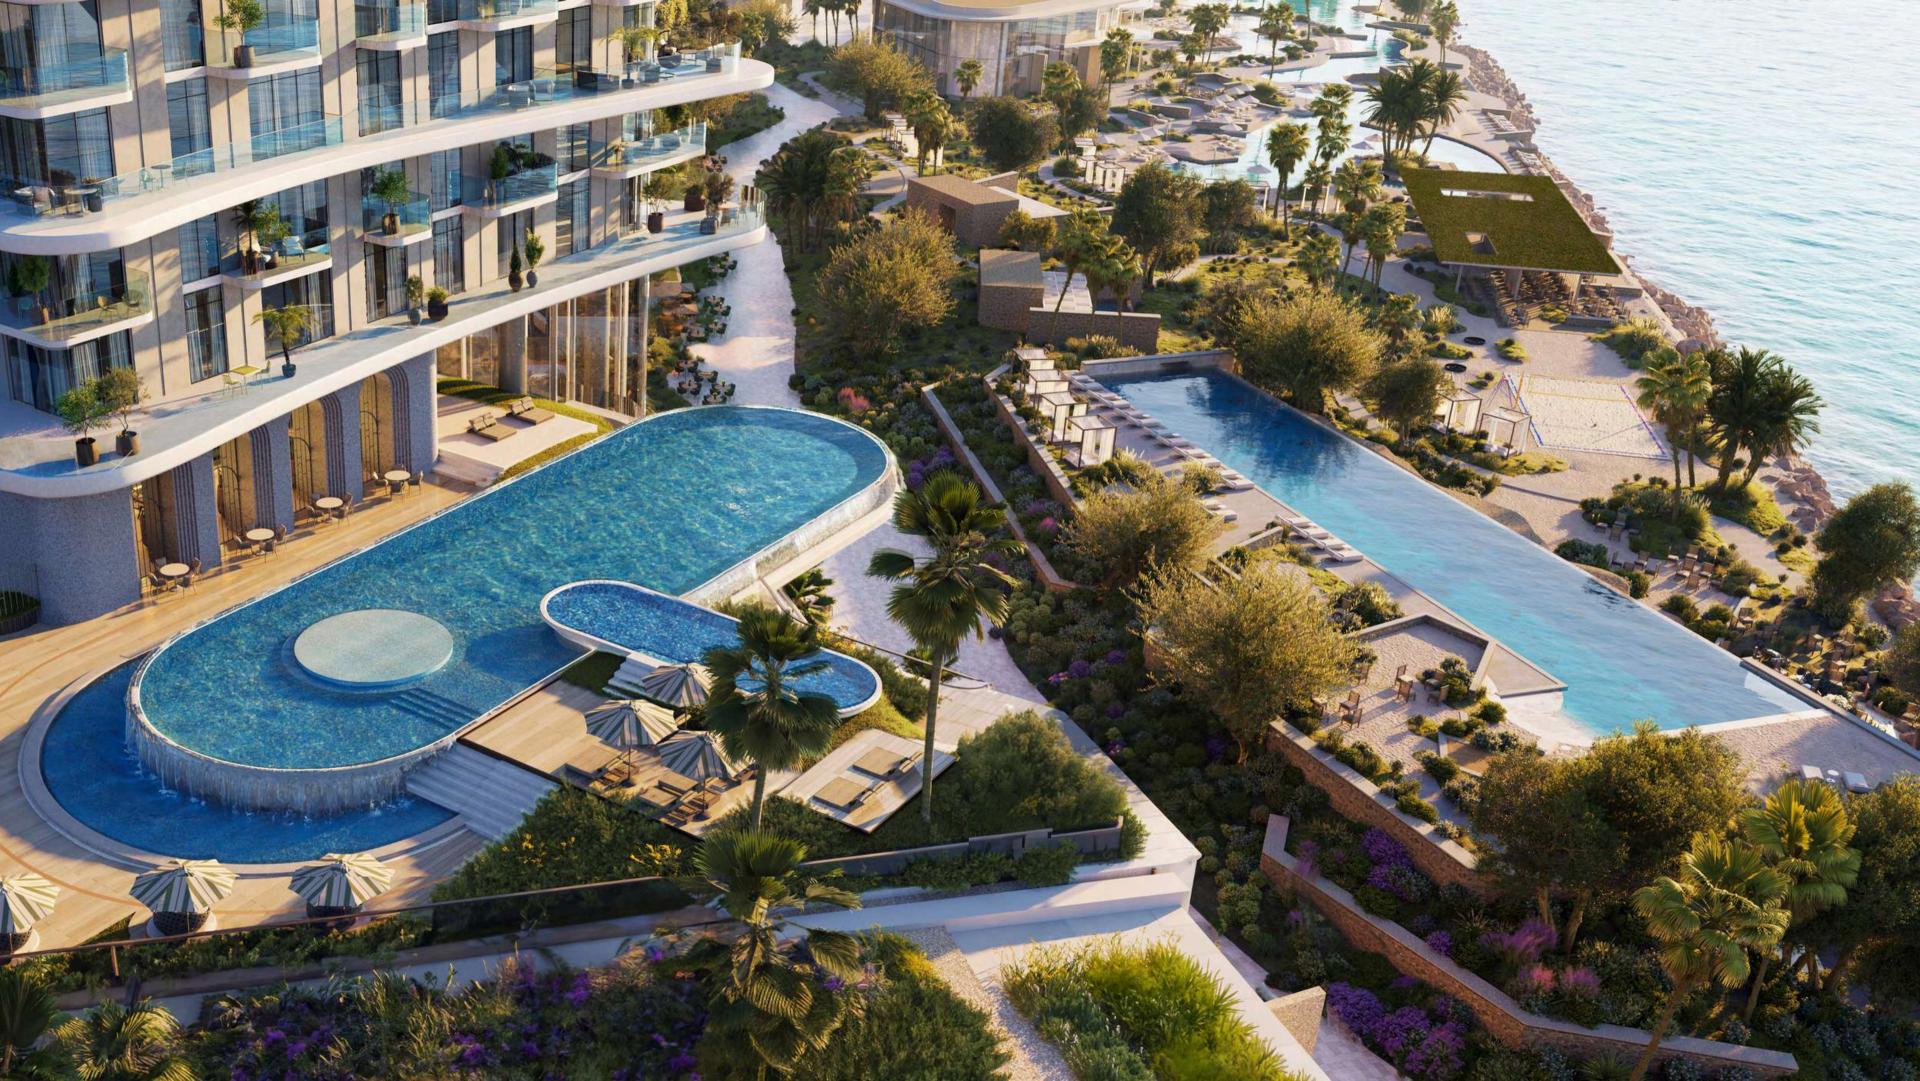

# WHERE WATER MEETS THE SKY

Suspended above the serene Bay, Sensia's infinity pool rests on a thoughtfully crafted cantilever, creating the sensation of floating between water and horizon—a tranquil escape immersed in breathtaking views.

Designed for both invigoration and relaxation, the space features a pool for refreshing swims and serene moments of repose. Sunlit terraces and fluid architecture enhance the experience, creating an effortless connection between nature and design.

## BBQ SPACES & OPEN DINING

**ENJOY MOMENTS OF CONNECTION** 

Host the perfect gathering at the dedicated BBQ area, complete with comfortable seating in the open with breathtaking views.

Enjoy moments of connection at the dining bosque plaza, where nature meets culinary experiences. For more relaxation, the outdoor lounge offers a serene spot, surrounded by greenery, where guests can unwind, socialize and connect.