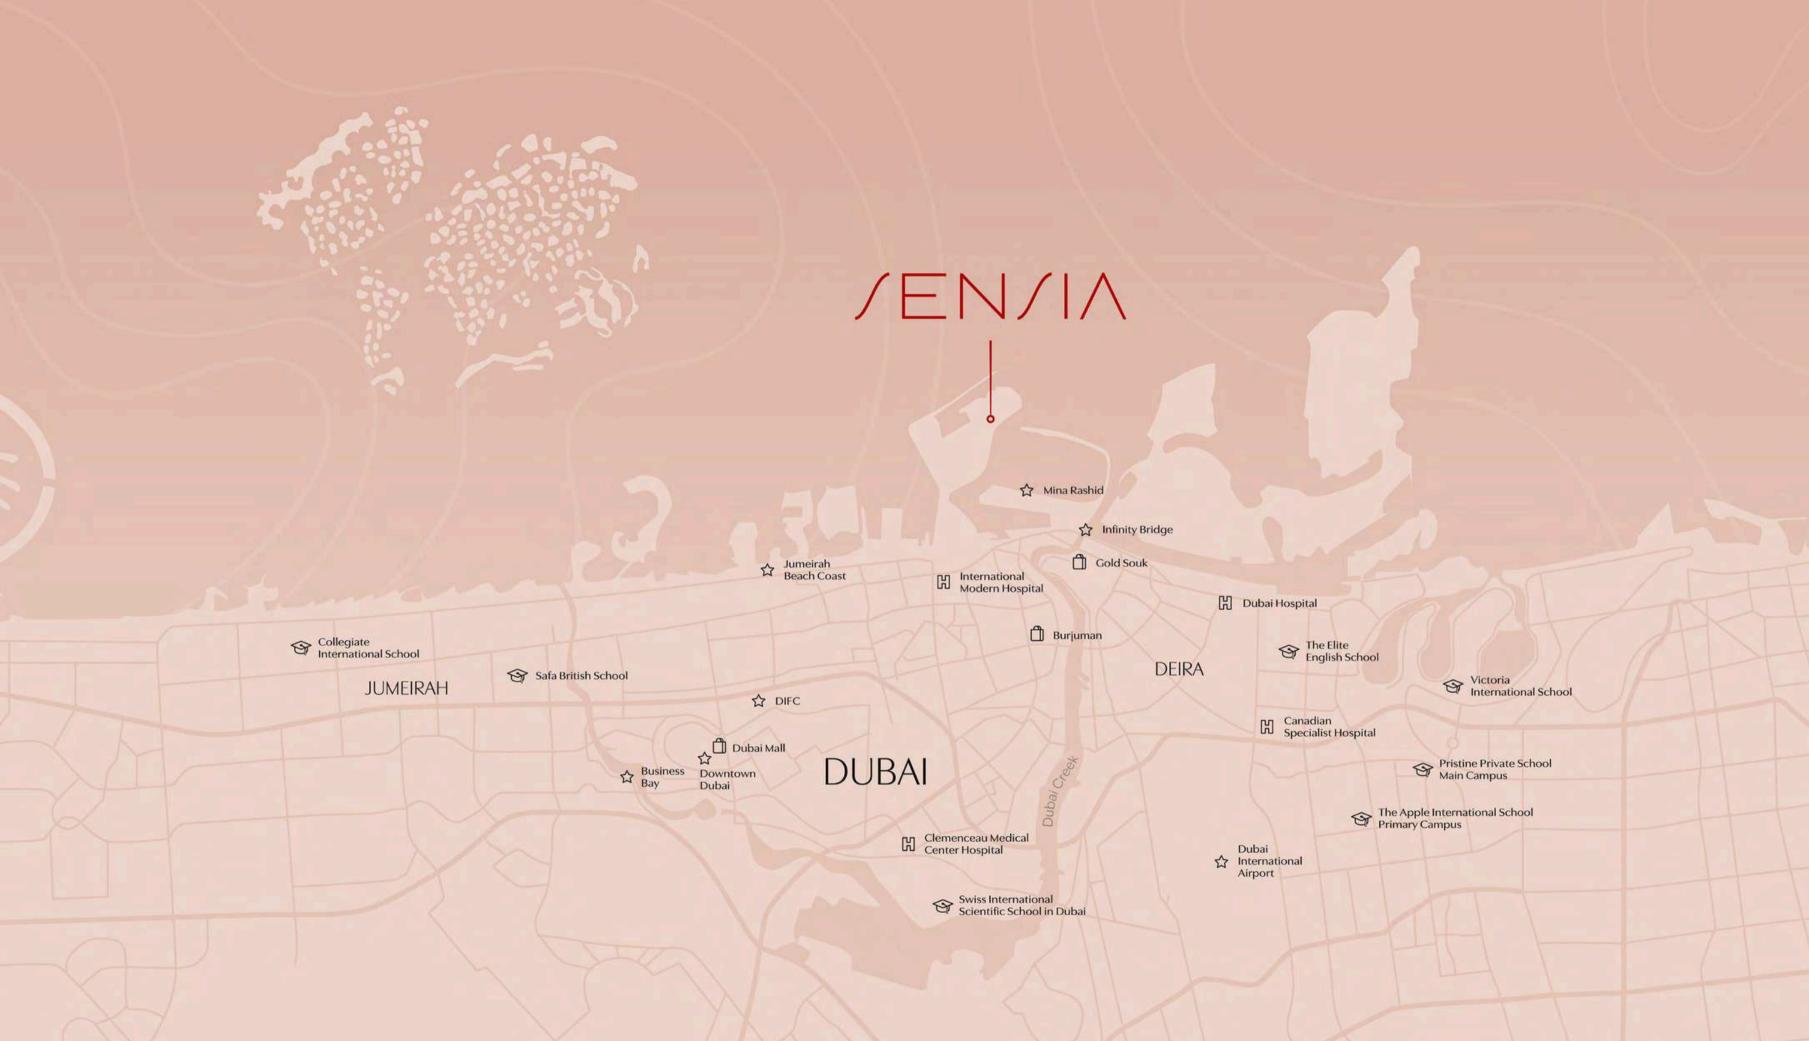

#### Introduction

CHAPTER 1

Dubai Maritime City—a serene coastal sanctuary blending natural beauty with urban connectivity

*p.* 5

CHAPTER 2

An architectural icon offering timeless design and effortless sophistication near Dubai's vibrant heart p. 9

# A Landmark in Coastal Living

Step into Sensia, a radiant sanctuary rising gracefully within Dubai Maritime City, a flourishing coastal haven that combines views of the serene Bay and of the ocean.

An outstanding residence that embraces luminous design, verdant surroundings, and contemporary elegance, Sensia weaves modern luxury with the soothing allure of waterfront living. Here, serene Bay and ocean views blend seamlessly with elegant architecture, inspiring a lifestyle of effortless sophistication that harmonizes coastal beauty with vibrant city living.