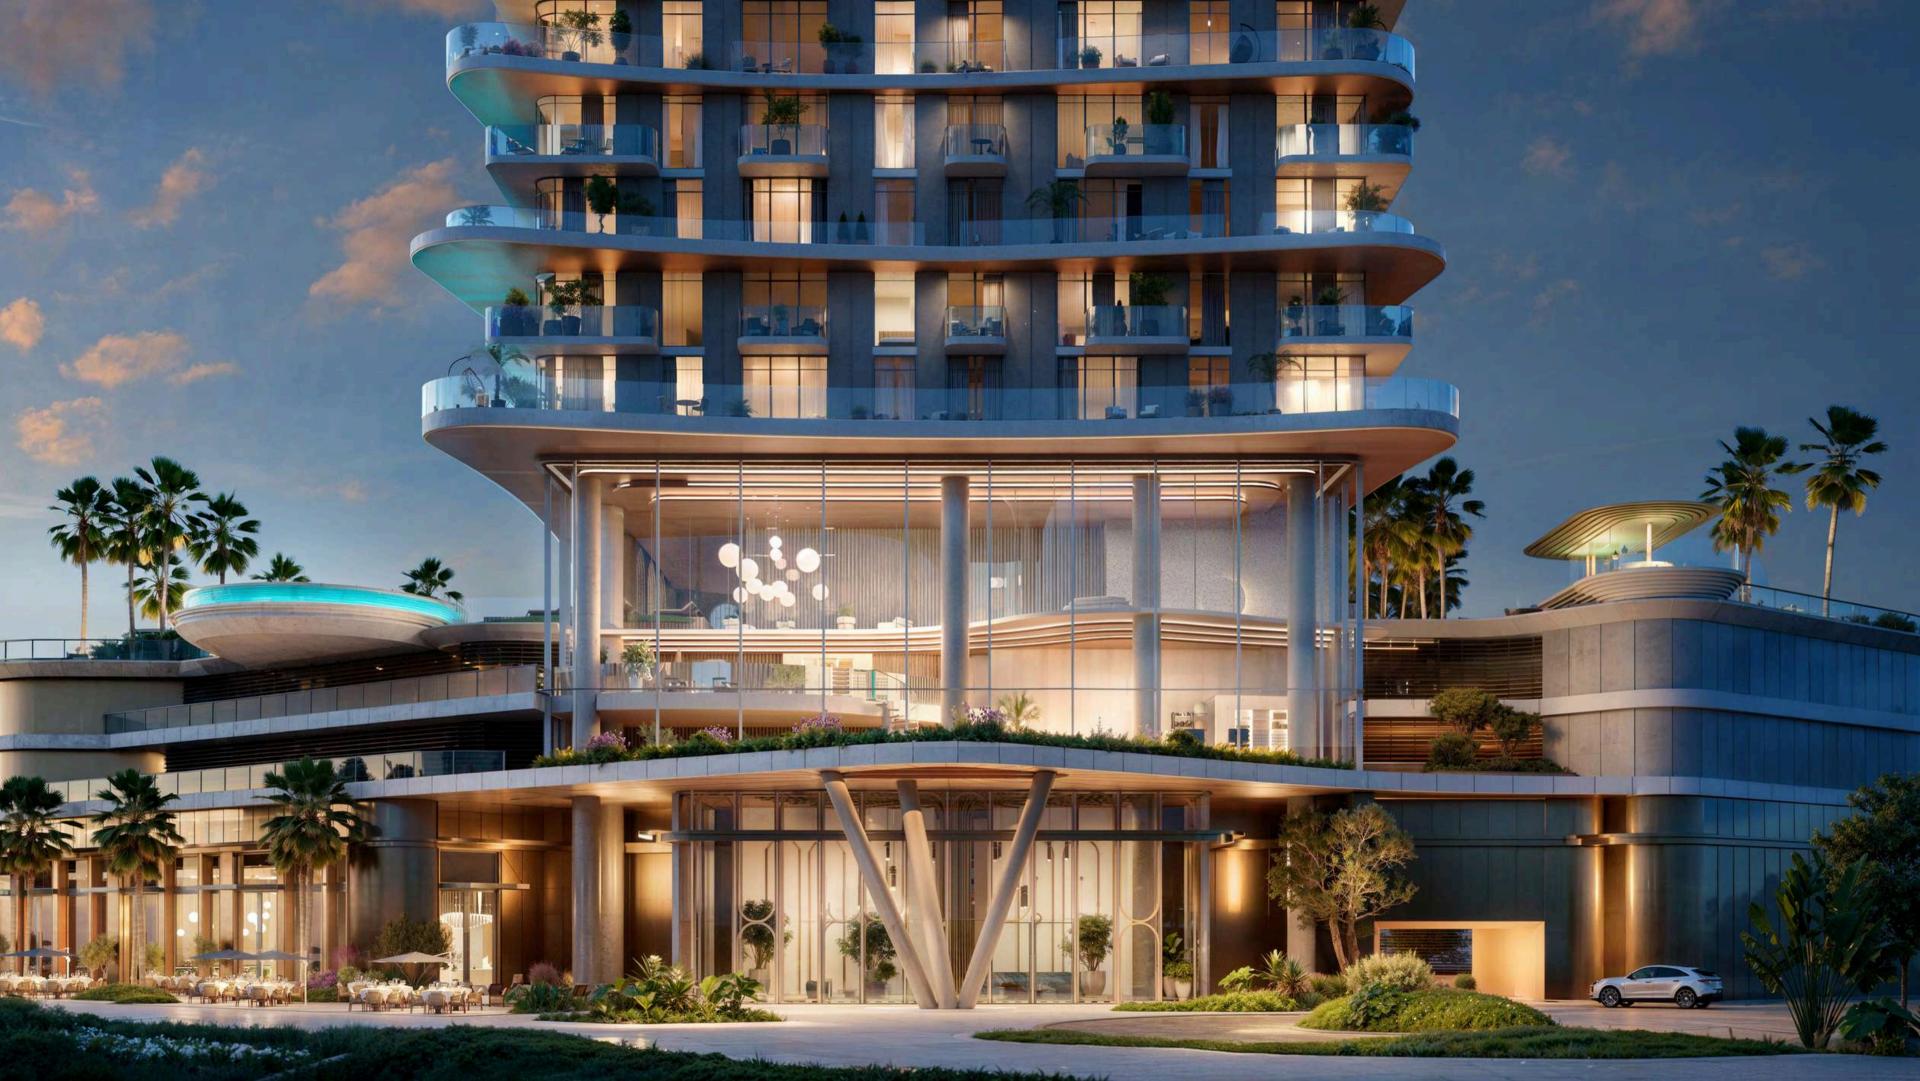

# A BUILDING THAT BLENDS STYLE WITH FUNCTION

INFUSING SERENITY AND INGENUITY
INTO EVERY ELEMENT

Sensia's contemporary artistry blends ergonomic elegance with fluid architectural forms, creating a living experience that extends beyond four walls. The distinctive 45 degrees tilt and interlocking volumes make a bold architectural statement, thoughtfully oriented to capture breathtaking waterfront and serene Bay views.

#### LUXURY LOBBY

DESIGNATED CONCIERGE

ABOUT THE DEVELOPER