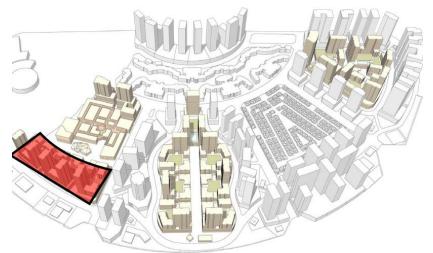

## Character Zones | Residential

## Brera District (The Arts & Culture Quarter)

Inspired by Brera District Milan's Creative & Intellectual Hub

### Residential Art & Culture District

A vibrant cultural hub in Milan, renowned for its artistic heritage and creative atmosphere.

### Characteristics

Boutique residences artisan-style façades Hidden courtyards with cafés, bookstores & cultural pop-ups

Art galleries