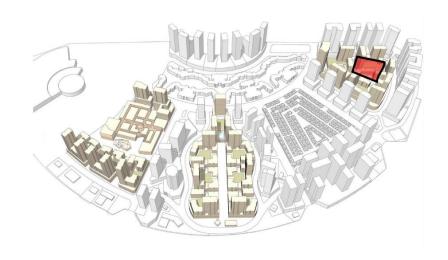

# SITE CONTEXT

Located within the heart of one of the most vibrant areas of Dubai, directly facing the Majan district, this semicircular plot occupies a strategic position at the crossroads of dynamic growth and urban connectivity.

The site benefits from immediate visibility along E311 (Sheikh Mohammed Bin Zayed Road) and is part of a larger vision that redefines urban living in this emerging area of Dubai.

This area is poised to become a vibrant urban hub, capitalizing on the ongoing expansion of surrounding communities and the increasing demand for innovative, lifestyle-driven developments in this part of the city.

To Sharjah Site Understanding | City Context Destinations **Duration from site to significant locations** Shaikh Zayad Bin Handan Streat IMG World - 3 min. Silicon Central Mall - 15 min Dubai Miracle Garden - 15 min. Global Village - 15 min. Hamdan Sports Complex - 16 min. Dubai outlet mall - 18 min. Dubai Autodrome - 21 min. Expo city - 23 min. Dubai International Airport - 25 min. Badayer Downtown Dubai - 27 min. Blue Waters - 28 min. Palm Jumeriah - 29 min The site is strategically located near the city's Sheikh Mohamed Jebel Ali-Lehbab Road Bin Layed Street Burj Al-Arab - 31 min. landmarks, commercial centers, entertainment anchors. Al Maktoum International Airport (DWC) - 38 min. 10 km To Dubai To Abu ndustrial city