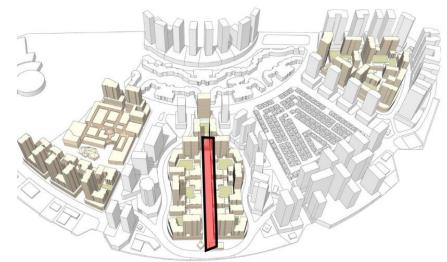

# SITE CONTEXT

Located within the heart of one of the most vibrant areas of Dubai, directly facing the Majan district, this semicircular plot occupies a strategic position at the crossroads of dynamic growth and urban connectivity.

The site benefits from immediate visibility along E311 (Sheikh Mohammed Bin Zayed Road) and is part of a larger vision that redefines urban living in this emerging area of Dubai.

This area is poised to become a vibrant urban hub, capitalizing on the ongoing expansion of surrounding communities and the increasing demand for innovative, lifestyle-driven developments in this part of the city.