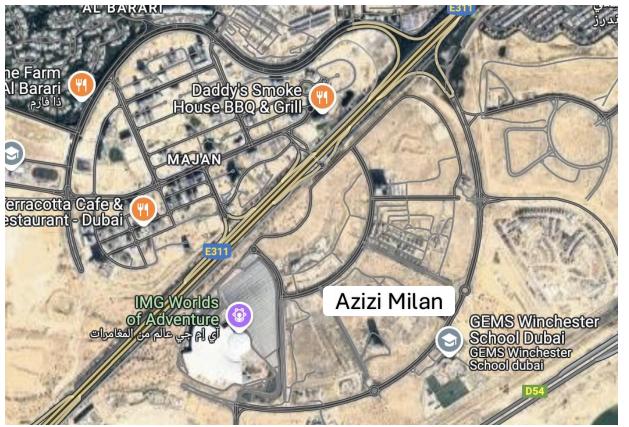

# SITE CONTEXT

Located within the heart of one of the most vibrant areas of Dubai, directly facing the Majan district, this semicircular plot occupies a strategic position at the crossroads of dynamic growth and urban connectivity.

The site benefits from immediate visibility along E311 (Sheikh Mohammed Bin Zayed Road) and is part of a larger vision that redefines urban living in this emerging area of Dubai.

This area is poised to become a vibrant urban hub, capitalizing on the ongoing expansion of surrounding communities and the increasing demand for innovative, lifestyle-driven developments in this part of the city.

To Sharjah Site Understanding | City Context Destinations **Duration from site to significant locations** Shaikh Zayad Bin Handan Streat IMG World - 3 min. Silicon Central Mall - 15 min Dubai Miracle Garden - 15 min. Global Village - 15 min. Hamdan Sports Complex - 16 min. Dubai outlet mall - 18 min. Dubai Autodrome - 21 min. Expo city - 23 min. Dubai International Airport - 25 min. Badayer Downtown Dubai - 27 min. Blue Waters - 28 min. Palm Jumeriah - 29 min The site is strategically located near the city's Sheikh Mohamed Jebel Ali-Lehbab Road Bin Layed Street Burj Al-Arab - 31 min. landmarks, commercial centers, entertainment anchors. Al Maktoum International Airport (DWC) - 38 min. 10 km To Dubai To Abu ndustrial city