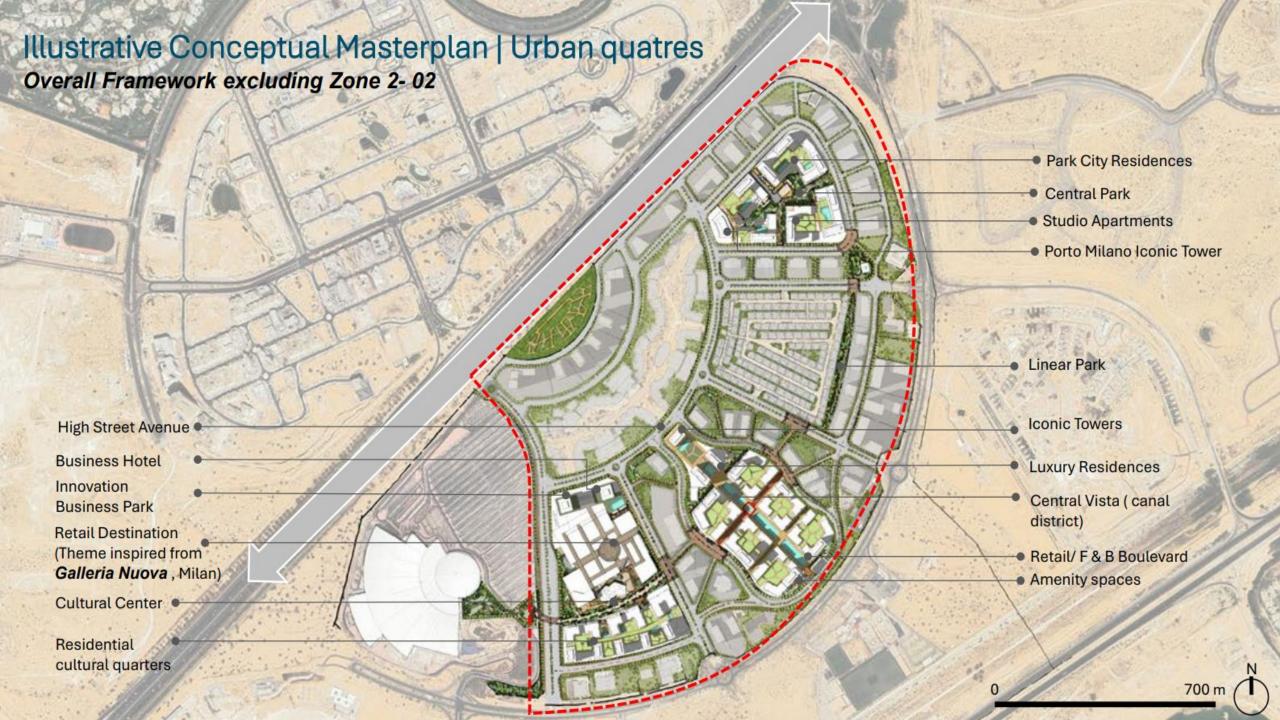

# SITE CONTEXT

Located within the heart of one of the most vibrant areas of Dubai, directly facing the Majan district, this semicircular plot occupies a strategic position at the crossroads of dynamic growth and urban connectivity.

The site benefits from immediate visibility along E311 (Sheikh Mohammed Bin Zayed Road) and is part of a larger vision that redefines urban living in this emerging area of Dubai.

This area is poised to become a vibrant urban hub, capitalizing on the ongoing expansion of surrounding communities and the increasing demand for innovative, lifestyle-driven developments in this part of the city.