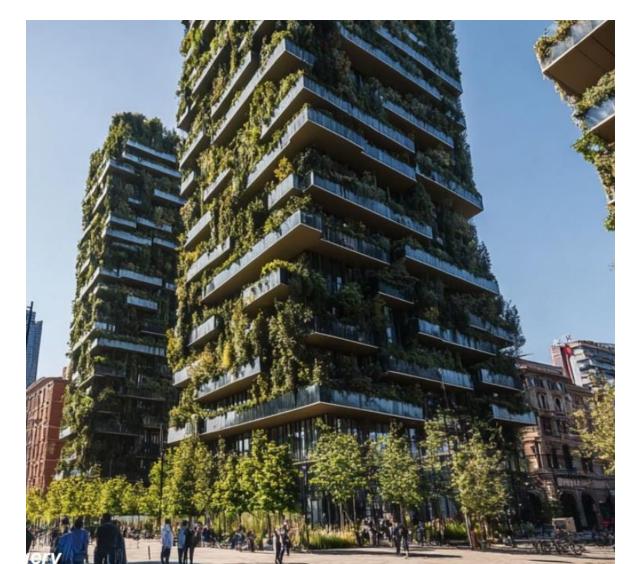

## Porta Milano (The Vertical Forest)

Inspired by Porta Nuova & Bosco Verticale A Fusion of Nature & Innovation

#### Mixed use

A cutting-edge urban development concept that redefines city living with a focus on verticality and integrated lifestyle.

#### Characteristics

Vertical Mixed-Use Towers

Sky lounges & Rooftop Amenities Co-working spaces