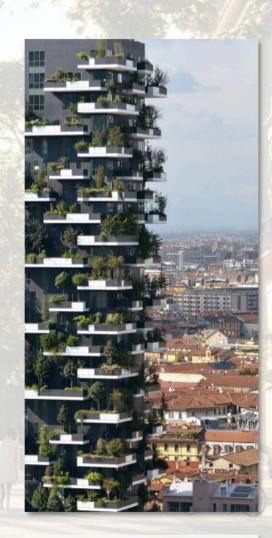

## Porta Milano (The Vertical Forest)

Inspired by Porta Nuova & Bosco Verticale A Fusion of Nature & Innovation

#### Mixed use

A cutting-edge urban development concept that redefines city living with a focus on verticality and integrated lifestyle.

#### Characteristics

Vertical Mixed-Use Towers

Sky lounges & Rooftop Amenities Co-working spaces