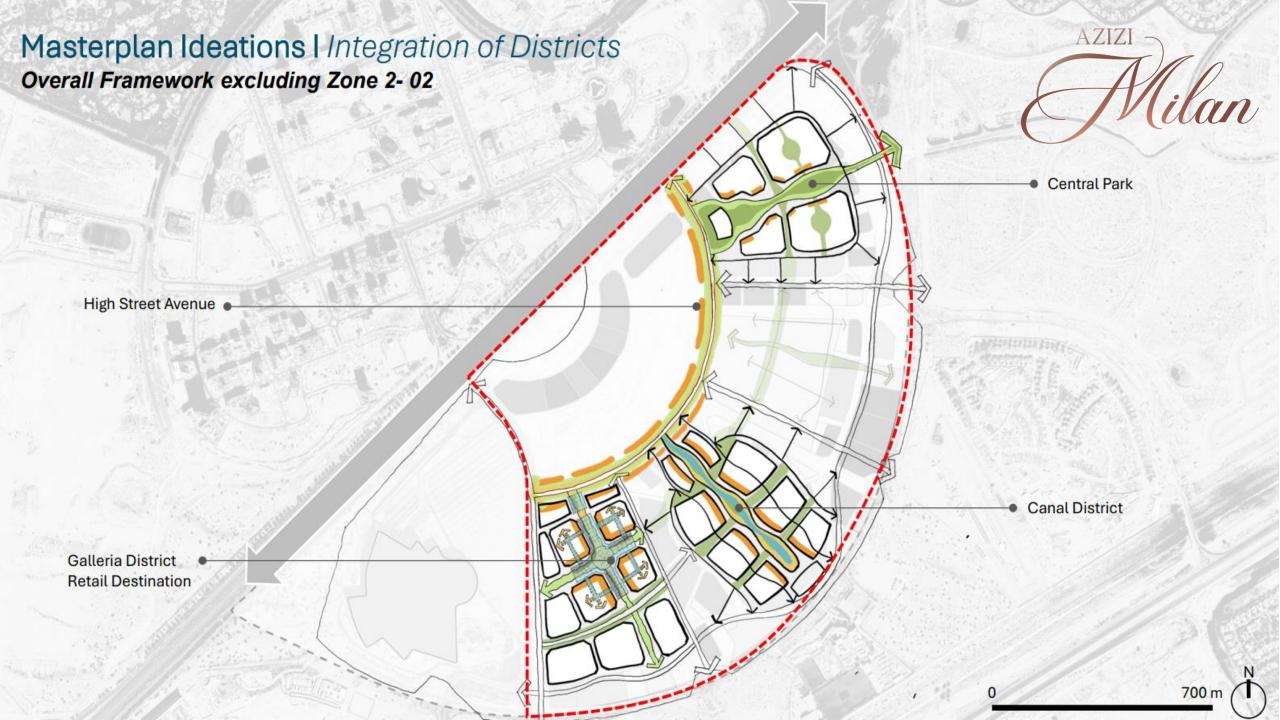

# SITE CONTEXT

Located within the heart of one of the most vibrant areas of Dubai, directly facing the Majan district, this semicircular plot occupies a strategic position at the crossroads of dynamic growth and urban connectivity.

The site benefits from immediate visibility along E311 (Sheikh Mohammed Bin Zayed Road) and is part of a larger vision that redefines urban living in this emerging area of Dubai.

This area is poised to become a vibrant urban hub, capitalizing on the ongoing expansion of surrounding communities and the increasing demand for innovative, lifestyle-driven developments in this part of the city.