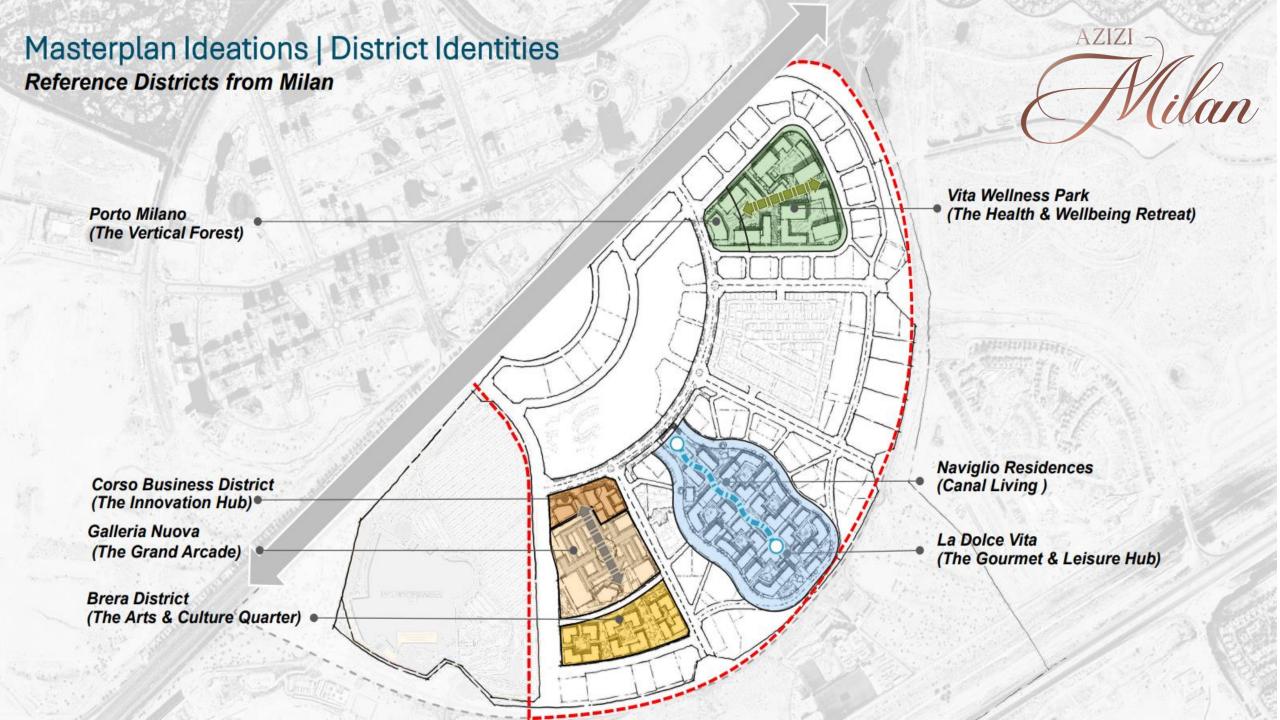

# Character Zones I Luxury Retail

Galleria Nuova (The Grand Arcade)

inspired by Galleria Vittorio Emanuele II A Luxury Retail & Lifestyle Hub

## Corso Business District (The Innovation Hub)

Inspired by Corso Como & Milan's Financial Center A New Business Core

## Brera District (The Arts & Culture Quarter)

Inspired by Brera District Milan's Creative & Intellectual Hub

## Naviglio Residences (Canal Living)

Inspired by Navigli Canals Vibrant Social & Nightlife Scene

## Benchmarks | Milan

La Dolce Vita (The Gourmet & Leisure Hub)

inspired by Milan's Culinary & Social Scene A Destination for Food & Celebration

## Porta Milano (The Vertical Forest)

Inspired by Porta Nuova & Bosco Verticale A Fusion of Nature & Innovation

# Character Zones | Facilities

Vita Wellness Park (The Health & Wellbeing Retreat)

Inspired by Milan's Healthcare Excellence A Center for Wellness & Innovation