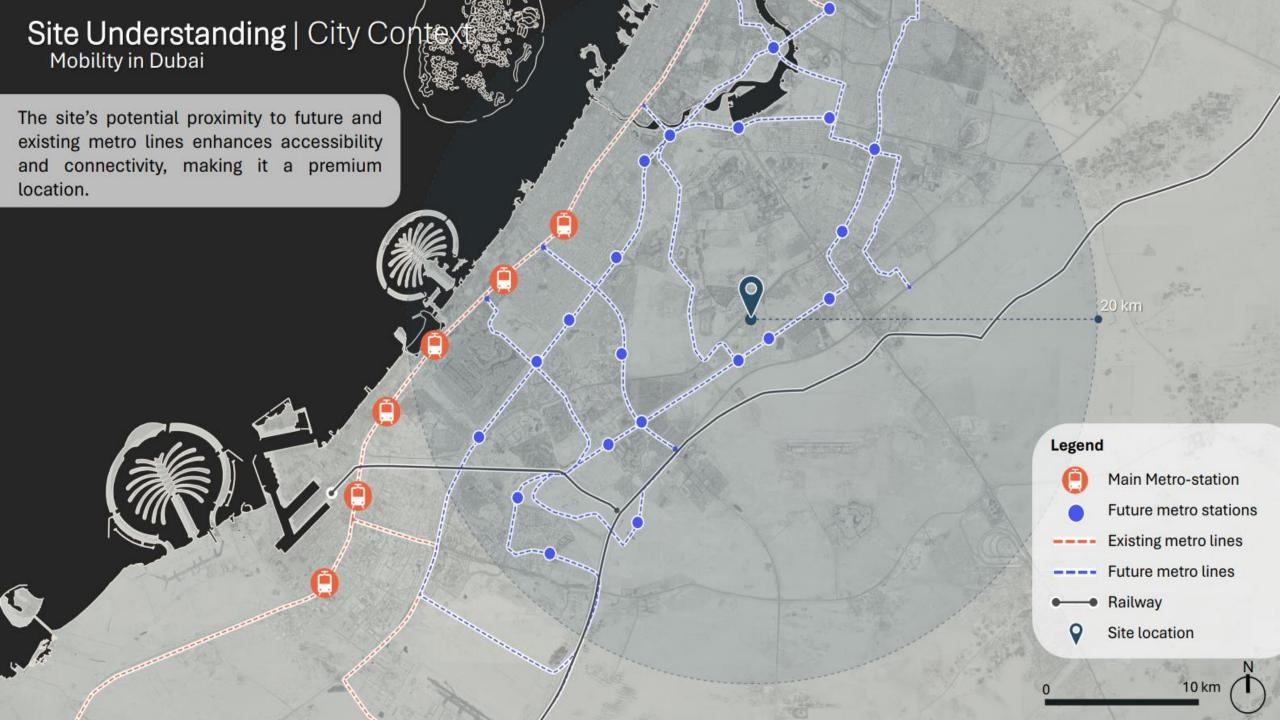

# SITE CONTEXT

Located within the heart of one of the most vibrant areas of Dubai, directly facing the Majan district, this semicircular plot occupies a strategic position at the crossroads of dynamic growth and urban connectivity.

The site benefits from immediate visibility along E311 (Sheikh Mohammed Bin Zayed Road) and is part of a larger vision that redefines urban living in this emerging area of Dubai.

This area is poised to become a vibrant urban hub, capitalizing on the ongoing expansion of surrounding communities and the increasing demand for innovative, lifestyle-driven developments in this part of the city.