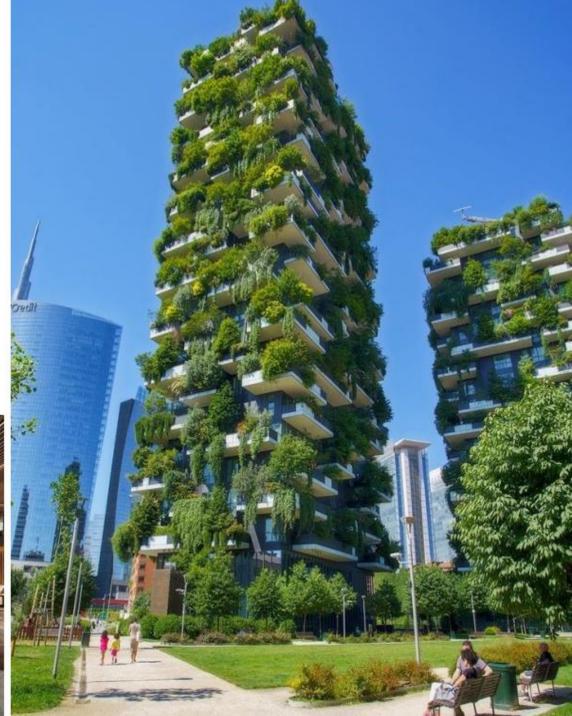

## Porta Milano (The Vertical Forest)

Inspired by Porta Nuova & Bosco Verticale A Fusion of Nature & Innovation

#### Mixed use

A cutting-edge urban development concept that redefines city living with a focus on verticality and integrated lifestyle.

#### Characteristics

Vertical Mixed-Use Towers

Sky lounges & Rooftop Amenities Co-working spaces