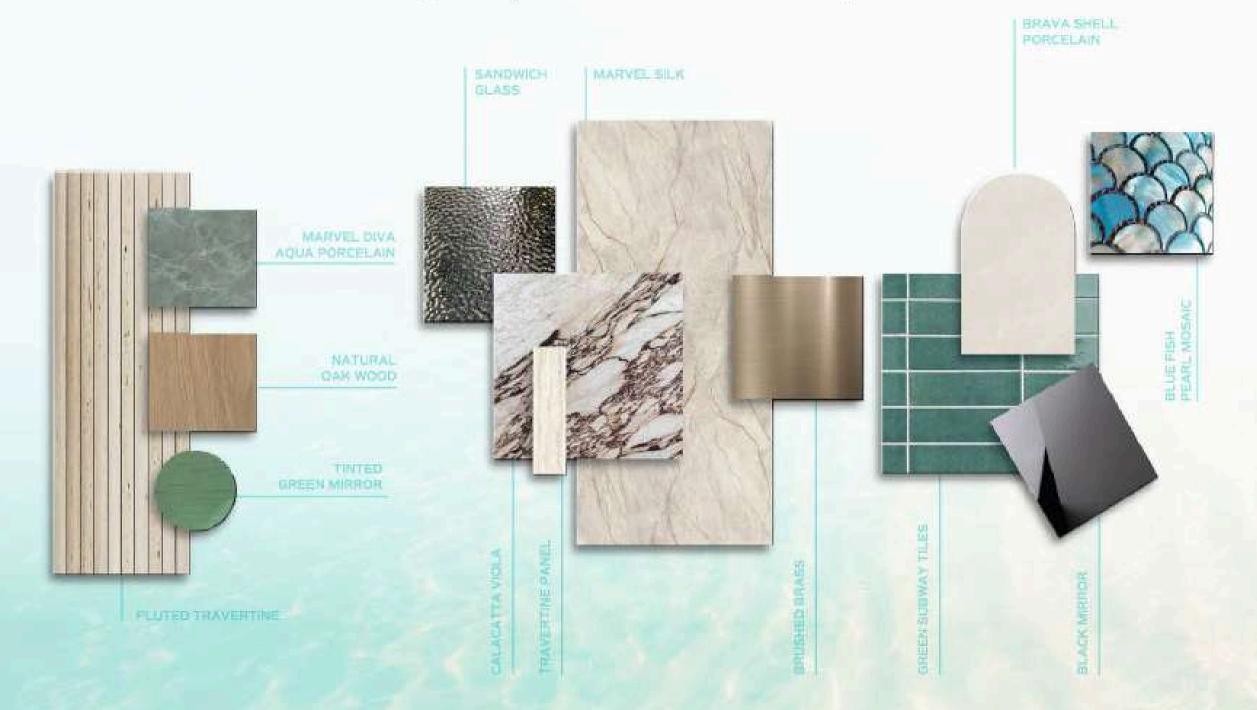

### A Palette of Replenishment

Subtle hues, inspired by the azure coast. Rich textures, inviting touch.

A palette of elegance, where sophistication reigns. Interiors designed to soothe the senses and inspire tranquility.

## Natural Finishes and Timeless Interiors

Travertine wall panels bring soft texture, brushed brass accents add warmth, and natural oak wood grounds the space in calm sophistication. Every detail is thoughtfully chosen to create a refined, welcoming atmosphere.