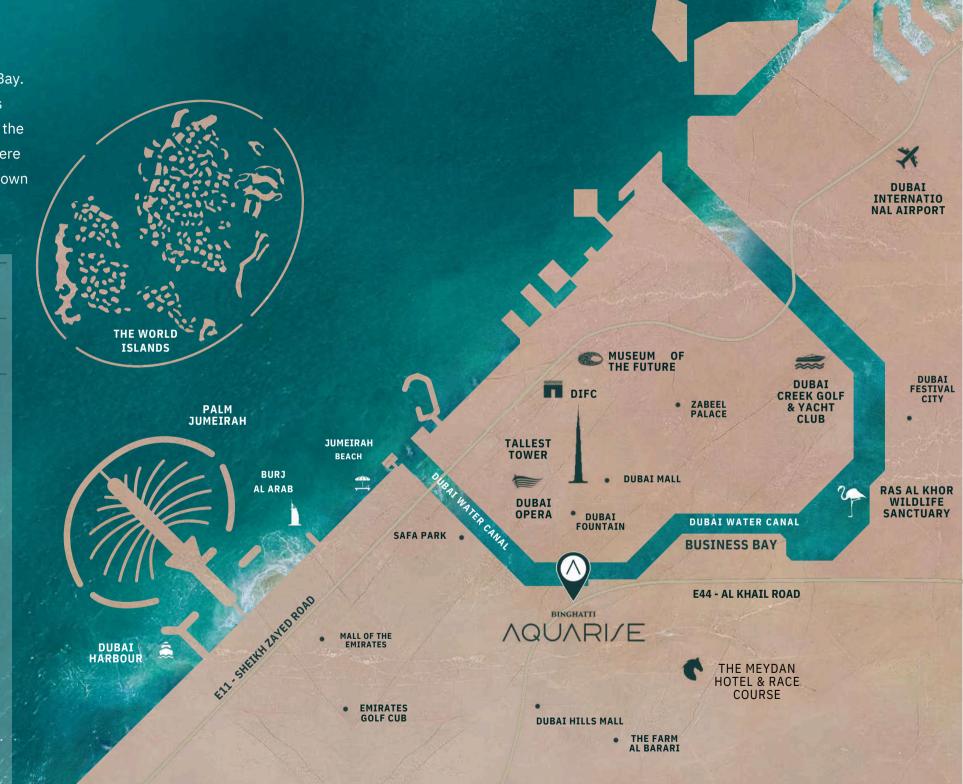

## Embrace the Current

Aquarise, nestled in the heart of Business Bay. Steps away from the Dubai Canal, a stone's throw from Downtown Dubai. Immersed in the city's energy, yet a world apart. A place where you can embrace the current, yet find your own gentle flow.

> Burj Khalifa & Dubai Mall 5 minutes

Dubai Opera
5 minutes

.

7

Dubai International Financial Centre

Museum of the Future 12 minutes

The Meydan Hotel & Race Course 12 minutes

Burj Al Arab & Jumeirah Beach 15 minutes

Dubai International Airport (DXB) 16 minutes

Dubai Harbour 16 minutes

Dubai Creek Golf & Yacht Club

Palm Jumeirah 18 minutes

Like a WAVE, it rises.

A shimmering vision. Reside in its replenishment.