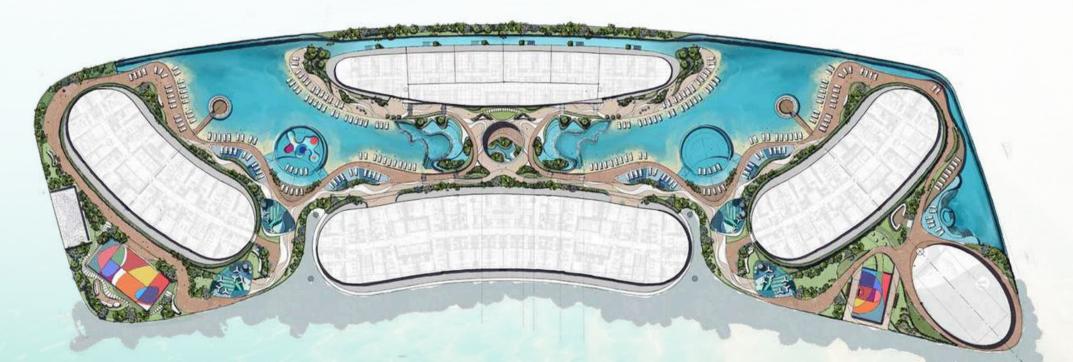

## A Flow of Life that Transcends the Ordinary

Come, wade gently into the flow. Escape the city's relentless rhythm, and discover a harbour where life finds its natural cadence. Aquarise, a shimmering oasis of glass and steel, an ode to the ebb amidst the constance of **Business Bay** 

## Embrace the Current

Aquarise, nestled in the heart of Business Bay. Steps away from the Dubai Canal, a stone's throw from Downtown Dubai. Immersed in the city's energy, yet a world apart. A place where you can embrace the current, yet find your own gentle flow.

> Burj Khalifa & Dubai Mall 5 minutes

Dubai Opera
5 minutes

.

7

Dubai International Financial Centre

Museum of the Future 12 minutes

The Meydan Hotel & Race Course 12 minutes

Burj Al Arab & Jumeirah Beach 15 minutes

Dubai International Airport (DXB) 16 minutes

Dubai Harbour 16 minutes

Dubai Creek Golf & Yacht Club

Palm Jumeirah 18 minutes

Like a WAVE, it rises.

A shimmering vision. Reside in its replenishment.