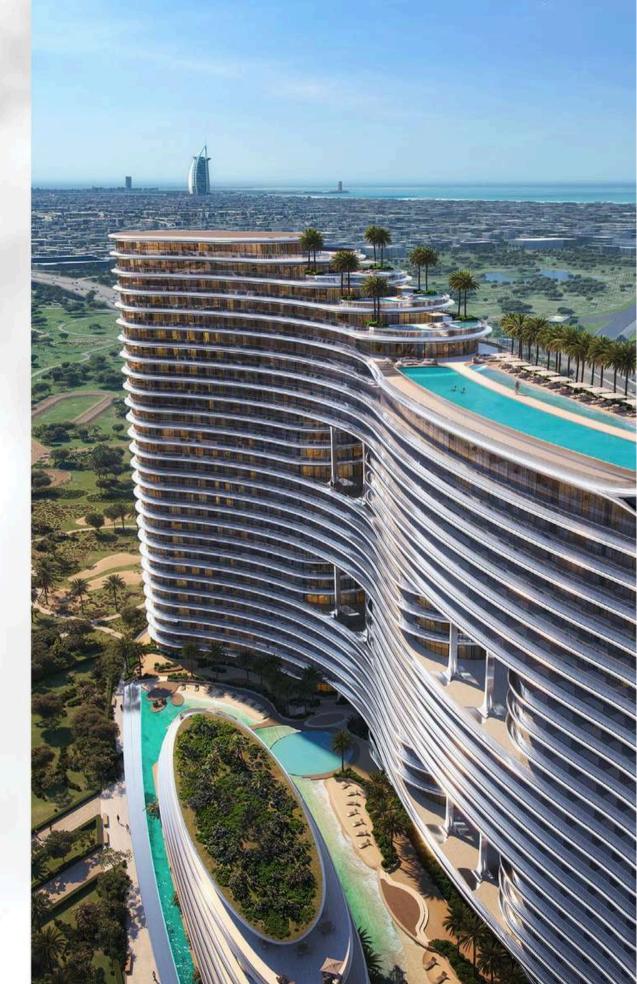

### Recall the Crystal Shores of the Azure Coast

WHERE ELEGANCE REIGNED

Inspired by the sinuous curves of water, Aquarise façade is a testament to fluidity. A dance of glass and light, reflecting the ever-changing hues of the

Dubai sky. An ode to Binghatti's visionary design, where architecture becomes art.

## A Building that Embodies the Very Essence of Flow

The wave-like structure, an architectural feat. Reflective façades, capturing the dynamism of the city. Terraces that extend your living space, blurring the lines between indoors and out.