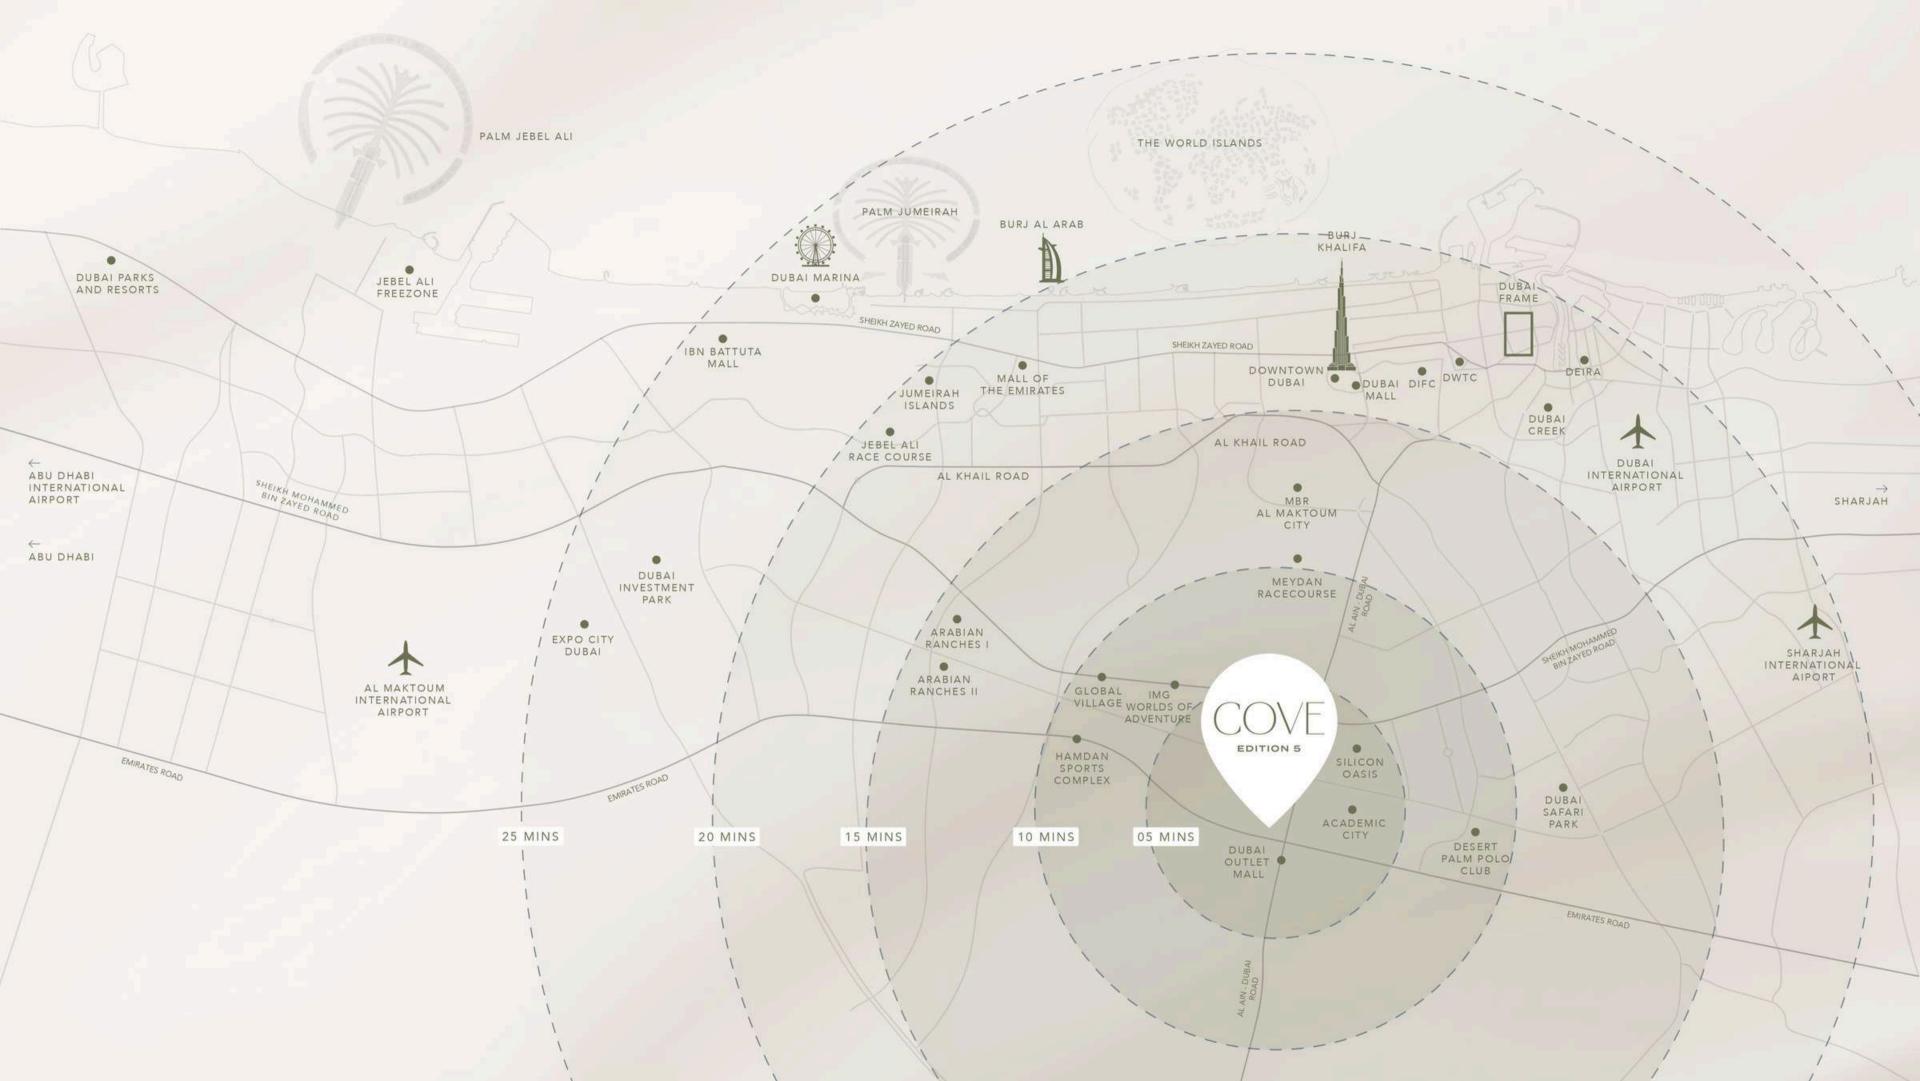

| ACADEMIC CITY  SILICON OASIS  GLOBAL VILLAGE  IMG WORLDS OF ADVENTURE  HAMDAN SPORTS COMPLEX  DESERT PALM POLO CLUB  DUBAI SAFARI PARK  MEYDAN RACECOURSE  ARABIAN RANCHES 1 & 2  DUBAI INTERNATIONAL AIRPORT  MBR AL MAKTOUM CITY  DOWNTOWN DUBAI  DUBAI MALL  BURJ KHALIFA  DUBAI FRAME  DUBAI CREEK  MALL OF THE EMIRATES  DUBAI MARINA  PALM JUMEIRAH  JEBEL ALI RACE COURSE  ID mins  IBN BATTUTA MALL  DUBAI PARKS AND RESORTS  EXPO CITY DUBAI                                                                                                                                                                                                                                                                                                                                                                                                                                                                                                                                                                                                                                                                                                                                                                                                                                                                                                                                                                                                                                                                                                                                                                                                                                                                                                                                                                                                                                                                                                                                                                                                                                                                          | DUBAI OUTLET MALL           | 05   | mins |
|--------------------------------------------------------------------------------------------------------------------------------------------------------------------------------------------------------------------------------------------------------------------------------------------------------------------------------------------------------------------------------------------------------------------------------------------------------------------------------------------------------------------------------------------------------------------------------------------------------------------------------------------------------------------------------------------------------------------------------------------------------------------------------------------------------------------------------------------------------------------------------------------------------------------------------------------------------------------------------------------------------------------------------------------------------------------------------------------------------------------------------------------------------------------------------------------------------------------------------------------------------------------------------------------------------------------------------------------------------------------------------------------------------------------------------------------------------------------------------------------------------------------------------------------------------------------------------------------------------------------------------------------------------------------------------------------------------------------------------------------------------------------------------------------------------------------------------------------------------------------------------------------------------------------------------------------------------------------------------------------------------------------------------------------------------------------------------------------------------------------------------|-----------------------------|------|------|
| GLOBAL VILLAGE  IMG WORLDS OF ADVENTURE  HAMDAN SPORTS COMPLEX  DESERT PALM POLO CLUB  DUBAI SAFARI PARK  MEYDAN RACECOURSE  ARABIAN RANCHES 1 & 2  DUBAI INTERNATIONAL AIRPORT  DOWNTOWN DUBAI  DOWNTOWN DUBAI  DUBAI FRAME  DUBAI FRAME  DUBAI FRAME  DUBAI CREEK  MALL OF THE EMIRATES  DUBAI MARINA  PALM JUMEIRAH  JEBEL ALI RACE COURSE  ID mins  IN BATTUTA MALL  DUBAI PARKS AND RESORTS  TO MINS  10 mins  11 mins  12 mins  12 mins  13 mins  14 mins  15 mins  16 mins  17 mins  18 mins  19 mins  10 m | ACADEMIC CITY               | 05   | mins |
| IMG WORLDS OF ADVENTURE  HAMDAN SPORTS COMPLEX  DESERT PALM POLO CLUB  DUBAI SAFARI PARK  MEYDAN RACECOURSE  ARABIAN RANCHES 1 & 2  DUBAI INTERNATIONAL AIRPORT  MBR AL MAKTOUM CITY  DOWNTOWN DUBAI  DUBAI MALL  BURJ KHALIFA  DUBAI FRAME  DUBAI CREEK  MALL OF THE EMIRATES  DUBAI MARINA  PALM JUMEIRAH  JEBEL ALI RACE COURSE  DUBAI PARKS AND RESORTS  EXPOCITY DUBAI  10 mins  11 mins  11 mins  12 mins  12 mins  13 mins  14 mins  15 mins  16 mins  17 mins  18 mins  19 mins  10 mins  10 mins  11 mins  12 mins  12 mins  13 mins  14 mins  15 mins  16 mins  17 mins  18 mins  18 mins  19 mins  10 mins  11 mins  12 mins  12 mins  13 mins  14 mins  15 mins  16 mins  17 mins  18 mins                                                                                                                                                                                                                                                                                                                                                                                                                                                                                                                                                                                                                                                                                                                                                                                                                                                                                                                                                                                                                                                                                                                                                                                                 | SILICON OASIS               | 05   | mins |
| HAMDAN SPORTS COMPLEX  DESERT PALM POLO CLUB  DUBAI SAFARI PARK  MEYDAN RACECOURSE  ARABIAN RANCHES 1 & 2  DUBAI INTERNATIONAL AIRPORT  MBR AL MAKTOUM CITY  DOWNTOWN DUBAI  DUBAI MALL  BURJ KHALIFA  DUBAI FRAME  DUBAI CREEK  MALL OF THE EMIRATES  DUBAI MARINA  PALM JUMEIRAH  JEBEL ALI RACE COURSE  JUMEIRAH ISLANDS  IBN BATTUTA MALL  DUBAI PARKS AND RESORTS  EXPOCITY DUBAI  10 mins  10 mins  11 mins  12 mins  12 mins  13 mins  14 mins  15 mins  16 mins  17 mins  18 mins  19 mins  10 mins  11 mins  12 mins  11 mins  12 mins  13 mins  14 mins  15 mins  16 mins  17 mins  18 mins  18 mins  19 mins  10 mins  11 mins  12 mins  12 mins  13 mins  14 mins  15 mins  16 mins  17 mins  18 mins  19 mins  10 mi | GLOBAL VILLAGE              | 10   | mins |
| DESERT PALM POLO CLUB  DUBAI SAFARI PARK  10 mins  MEYDAN RACECOURSE  ARABIAN RANCHES 1 & 2  DUBAI INTERNATIONAL AIRPORT  MBR AL MAKTOUM CITY  DOWNTOWN DUBAI  DUBAI MALL  BURJ KHALIFA  DUBAI FRAME  DUBAI CREEK  MALL OF THE EMIRATES  DUBAI MARINA  PALM JUMEIRAH  JEBEL ALI RACE COURSE  JUMEIRAH ISLANDS  IBN BATTUTA MALL  DUBAI PARKS AND RESORTS  EXPOCITY DUBAI  10 mins  20 mins  20 mins  21 mins  22 mins  23 mins  24 mins  25 mins  18 mins  18 MATTUTA MALL  25 mins  18 mins  18 MATTUTA MALL  25 mins  18 MINS  18 MINS  19 MINS  10 mins  10 mins  20 mins  21 mins  22 mins  23 mins  24 mins  25 mins  25 mins  18  | IMG WORLDS OF ADVENTURE     | 10   | mins |
| DUBAI SAFARI PARK  MEYDAN RACECOURSE  ARABIAN RANCHES 1 & 2  DUBAI INTERNATIONAL AIRPORT  MBR AL MAKTOUM CITY  DOWNTOWN DUBAI  DUBAI MALL  BURJ KHALIFA  DUBAI FRAME  DUBAI CREEK  MALL OF THE EMIRATES  DUBAI MARINA  PALM JUMEIRAH  JEBEL ALI RACE COURSE  JUMEIRAH ISLANDS  IBN BATTUTA MALL  DUBAI PARKS AND RESORTS  EXPOCITY DUBAI  Mins  10 mins  mins  120 mins  20 mins  20 mins  20 mins  20 mins  21 mins  22 mins  23 mins  25 mins  25 mins  26 mins  27 mins  28 mins  29 mins  20 mins  20 mins  20 mins  21 mins  22 mins  23 mins  25 mins  25 mins                                                                                                                                                                                                                                                                                                                                                                                                                                                                                                                                                                                                                                                                                                                                                                                                                                                                                                                                                                                                                                                                                                                                                                                                                                                                                                                                                                                                                                                                                                                                                           | HAMDAN SPORTS COMPLEX       | 10   | mins |
| MEYDAN RACECOURSE  ARABIAN RANCHES 1 & 2  DUBAI INTERNATIONAL AIRPORT  MBR AL MAKTOUM CITY  DOWNTOWN DUBAI  DUBAI MALL  BURJ KHALIFA  DUBAI FRAME  DUBAI CREEK  MALL OF THE EMIRATES  DUBAI MARINA  PALM JUMEIRAH  JEBEL ALI RACE COURSE  JUMEIRAH ISLANDS  IBN BATTUTA MALL  DUBAI MARINA  EXPOCITY DUBAI  To mins  15 mins  20 mins  20 mins  20 mins  20 mins  21 mins  22 mins  23 mins  25 mins  26 mins  27 mins  28 mins  29 mins  20 mins  20 mins  20 mins  21 mins  22 mins  23 mins  24 mins  25 mins  26 mins  27 mins  28 mins  29 mins  20 mins  20 mins  20 mins  20 mins  21 mins  22 mins  23 mins  24 mins  25 mins  26 mins  27 mins  28 mins                                                                                                                                                                                                                                                                                                                                                                                                                                                                                                                                                                                                                                                                                                                                                                                                                                                                                                                                                                                                                                                                                                                                                                                                                                                                                                                                                                                                                                                               | DESERT PALM POLO CLUB       | 10   | mins |
| ARABIAN RANCHES 1 & 2  DUBAI INTERNATIONAL AIRPORT  MBR AL MAKTOUM CITY  DOWNTOWN DUBAI  DUBAI MALL  BURJ KHALIFA  DUBAI FRAME  DUBAI CREEK  MALL OF THE EMIRATES  DUBAI MARINA  PALM JUMEIRAH  JEBEL ALI RACE COURSE  JUMEIRAH ISLANDS  IBN BATTUTA MALL  DUBAI MARINA  EXPOCITY DUBAI  DUBAI MINS  15  15  mins  15  mins  15  mins  15  mins  15  mins  15  mins  15  15  mins  15  mins  15  mins  15  mins  15  mins  15  mins  15  15  mins  15  mins  15  mins  15  16  17  17  17  17  17  17  17  17  17                                                                                                                                                                                                                                                                                                                                                                                                                                                                                                                                                                                                                                                                                                                                                                                                                                                                                                                                                                                                                                                                                                                                                                                                  | DUBAI SAFARI PARK           | 10   | mins |
| DUBAI INTERNATIONAL AIRPORT  MBR AL MAKTOUM CITY  DOWNTOWN DUBAI  DUBAI MALL  BURJ KHALIFA  DUBAI FRAME  DUBAI CREEK  MALL OF THE EMIRATES  DUBAI MARINA  PALM JUMEIRAH  JEBEL ALI RACE COURSE  JUMEIRAH ISLANDS  IBN BATTUTA MALL  DUBAI PARKS AND RESORTS  EXPOCITY DUBAI                                                                                                                                                                                                                                                                                                                                                                                                                                                                                                                                                                                                                                                                                                                                                                                                                                                                                                                                                                                                                                                                                                                                                                                                                                                                                                                                                                                                                                                                                                                                                                                                                                                                                                                                                                                                                                                    | MEYDAN RACECOURSE           | 15   | mins |
| MBR AL MAKTOUM CITY 20 mins DOWNTOWN DUBAI 20 mins DUBAI MALL 20 mins BURJ KHALIFA 20 mins DUBAI FRAME 20 mins DUBAI CREEK 20 mins MALL OF THE EMIRATES 20 mins DUBAI MARINA 25 mins PALM JUMEIRAH 25 mins JEBEL ALI RACE COURSE 25 mins JUMEIRAH ISLANDS 25 mins IBN BATTUTA MALL 25 mins DUBAI PARKS AND RESORTS 25 mins                                                                                                                                                                                                                                                                                                                                                                                                                                                                                                                                                                                                                                                                                                                                                                                                                                                                                                                                                                                                                                                                                                                                                                                                                                                                                                                                                                                                                                                                                                                                                                                                                                                                                                                                                                                                     | ARABIAN RANCHES 1 & 2       | 15   | mins |
| DOWNTOWN DUBAI  DUBAI MALL  BURJ KHALIFA  DUBAI FRAME  DUBAI CREEK  MALL OF THE EMIRATES  DUBAI MARINA  PALM JUMEIRAH  JEBEL ALI RACE COURSE  JUMEIRAH ISLANDS  IBN BATTUTA MALL  DUBAI MARINA  DUBAI PARKS AND RESORTS  EXPOCITY DUBAI  DUBAI mins  20 mins  20 mins  21 mins  22 mins  23 mins  25 mins  25 mins  25 mins  25 mins                                                                                                                                                                                                                                                                                                                                                                                                                                                                                                                                                                                                                                                                                                                                                                                                                                                                                                                                                                                                                                                                                                                                                                                                                                                                                                                                                                                                                                                                                                                                                                                                                                                                                                                                                                                           | DUBAI INTERNATIONAL AIRPORT | 20   | mins |
| DUBAI MALL  20 mins BURJ KHALIFA  20 mins DUBAI FRAME  20 mins DUBAI CREEK  20 mins MALL OF THE EMIRATES  DUBAI MARINA  PALM JUMEIRAH  JEBEL ALI RACE COURSE  JUMEIRAH ISLANDS  IBN BATTUTA MALL  DUBAI PARKS AND RESORTS  EXPOCITY DUBAI                                                                                                                                                                                                                                                                                                                                                                                                                                                                                                                                                                                                                                                                                                                                                                                                                                                                                                                                                                                                                                                                                                                                                                                                                                                                                                                                                                                                                                                                                                                                                                                                                                                                                                                                                                                                                                                                                      | MBR AL MAKTOUM CITY         | 20   | mins |
| BURJ KHALIFA  DUBAI FRAME  DUBAI CREEK  MALL OF THE EMIRATES  DUBAI MARINA  PALM JUMEIRAH  JEBEL ALI RACE COURSE  JUMEIRAH ISLANDS  IBN BATTUTA MALL  DUBAI PARKS AND RESORTS  EXPOCITY DUBAI                                                                                                                                                                                                                                                                                                                                                                                                                                                                                                                                                                                                                                                                                                                                                                                                                                                                                                                                                                                                                                                                                                                                                                                                                                                                                                                                                                                                                                                                                                                                                                                                                                                                                                                                                                                                                                                                                                                                  | DOWNTOWN DUBAI              | 20   | mins |
| DUBAI FRAME  DUBAI CREEK  MALL OF THE EMIRATES  DUBAI MARINA  PALM JUMEIRAH  JEBEL ALI RACE COURSE  JUMEIRAH ISLANDS  IBN BATTUTA MALL  DUBAI PARKS AND RESORTS  EXPOCITY DUBAI                                                                                                                                                                                                                                                                                                                                                                                                                                                                                                                                                                                                                                                                                                                                                                                                                                                                                                                                                                                                                                                                                                                                                                                                                                                                                                                                                                                                                                                                                                                                                                                                                                                                                                                                                                                                                                                                                                                                                | DUBAI MALL                  | 20   | mins |
| DUBAI CREEK  MALL OF THE EMIRATES  DUBAI MARINA  PALM JUMEIRAH  JEBEL ALI RACE COURSE  JUMEIRAH ISLANDS  IBN BATTUTA MALL  DUBAI PARKS AND RESORTS  EXPOCITY DUBAI                                                                                                                                                                                                                                                                                                                                                                                                                                                                                                                                                                                                                                                                                                                                                                                                                                                                                                                                                                                                                                                                                                                                                                                                                                                                                                                                                                                                                                                                                                                                                                                                                                                                                                                                                                                                                                                                                                                                                             | BURJ KHALIFA                | 20   | mins |
| MALL OF THE EMIRATES  DUBAI MARINA  PALM JUMEIRAH  JEBEL ALI RACE COURSE  JUMEIRAH ISLANDS  IBN BATTUTA MALL  DUBAI PARKS AND RESORTS  EXPO CITY DUBAI                                                                                                                                                                                                                                                                                                                                                                                                                                                                                                                                                                                                                                                                                                                                                                                                                                                                                                                                                                                                                                                                                                                                                                                                                                                                                                                                                                                                                                                                                                                                                                                                                                                                                                                                                                                                                                                                                                                                                                         | DUBAI FRAME                 | 20   | mins |
| DUBAI MARINA  PALM JUMEIRAH  JEBEL ALI RACE COURSE  JUMEIRAH ISLANDS  IBN BATTUTA MALL  DUBAI PARKS AND RESORTS  EXPO CITY DUBAI                                                                                                                                                                                                                                                                                                                                                                                                                                                                                                                                                                                                                                                                                                                                                                                                                                                                                                                                                                                                                                                                                                                                                                                                                                                                                                                                                                                                                                                                                                                                                                                                                                                                                                                                                                                                                                                                                                                                                                                               | DUBAI CREEK                 | 20   | mins |
| PALM JUMEIRAH  JEBEL ALI RACE COURSE  JUMEIRAH ISLANDS  IBN BATTUTA MALL  DUBAI PARKS AND RESORTS  EXPO CITY DUBAI                                                                                                                                                                                                                                                                                                                                                                                                                                                                                                                                                                                                                                                                                                                                                                                                                                                                                                                                                                                                                                                                                                                                                                                                                                                                                                                                                                                                                                                                                                                                                                                                                                                                                                                                                                                                                                                                                                                                                                                                             | MALL OF THE EMIRATES        | 20   | mins |
| JEBEL ALI RACE COURSE  JUMEIRAH ISLANDS  IBN BATTUTA MALL  DUBAI PARKS AND RESORTS  EXPO CITY DUBAI                                                                                                                                                                                                                                                                                                                                                                                                                                                                                                                                                                                                                                                                                                                                                                                                                                                                                                                                                                                                                                                                                                                                                                                                                                                                                                                                                                                                                                                                                                                                                                                                                                                                                                                                                                                                                                                                                                                                                                                                                            | DUBAI MARINA                | 25   | mins |
| JUMEIRAH ISLANDS  IBN BATTUTA MALL  DUBAI PARKS AND RESORTS  EXPO CITY DUBAI                                                                                                                                                                                                                                                                                                                                                                                                                                                                                                                                                                                                                                                                                                                                                                                                                                                                                                                                                                                                                                                                                                                                                                                                                                                                                                                                                                                                                                                                                                                                                                                                                                                                                                                                                                                                                                                                                                                                                                                                                                                   | PALM JUMEIRAH               | 25   | mins |
| IBN BATTUTA MALL  25 mins  DUBAI PARKS AND RESORTS  EXPO CITY DUBAI                                                                                                                                                                                                                                                                                                                                                                                                                                                                                                                                                                                                                                                                                                                                                                                                                                                                                                                                                                                                                                                                                                                                                                                                                                                                                                                                                                                                                                                                                                                                                                                                                                                                                                                                                                                                                                                                                                                                                                                                                                                            | JEBEL ALI RACE COURSE       | 25   | mins |
| DUBAI PARKS AND RESORTS  EXPO CITY DUBAI                                                                                                                                                                                                                                                                                                                                                                                                                                                                                                                                                                                                                                                                                                                                                                                                                                                                                                                                                                                                                                                                                                                                                                                                                                                                                                                                                                                                                                                                                                                                                                                                                                                                                                                                                                                                                                                                                                                                                                                                                                                                                       | JUMEIRAH ISLANDS            | 25   | mins |
| EXPO CITY DURAL                                                                                                                                                                                                                                                                                                                                                                                                                                                                                                                                                                                                                                                                                                                                                                                                                                                                                                                                                                                                                                                                                                                                                                                                                                                                                                                                                                                                                                                                                                                                                                                                                                                                                                                                                                                                                                                                                                                                                                                                                                                                                                                | IBN BATTUTA MALL            | 25   | mins |
| EXPO CITY DUBAL                                                                                                                                                                                                                                                                                                                                                                                                                                                                                                                                                                                                                                                                                                                                                                                                                                                                                                                                                                                                                                                                                                                                                                                                                                                                                                                                                                                                                                                                                                                                                                                                                                                                                                                                                                                                                                                                                                                                                                                                                                                                                                                | DUBAI PARKS AND RESORTS     | 25   | mins |
| 25 mins                                                                                                                                                                                                                                                                                                                                                                                                                                                                                                                                                                                                                                                                                                                                                                                                                                                                                                                                                                                                                                                                                                                                                                                                                                                                                                                                                                                                                                                                                                                                                                                                                                                                                                                                                                                                                                                                                                                                                                                                                                                                                                                        | EXPO CITY DUBAI             | 25 m | ins  |